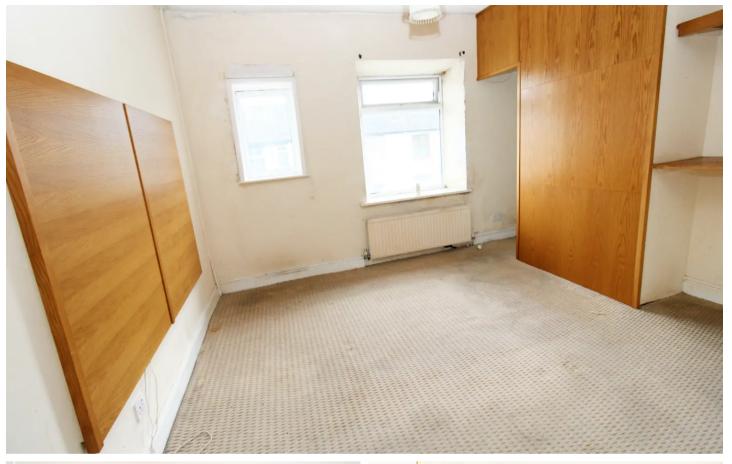

#### BEDROOM ONE

15' 0" x 12' 0" (4.57m x 3.66m)
2 uPVC double glazed windows to front aspect, radiator, electric points, carpeted flooring

#### **BEDROOM TWO**

8' 8" x 8' 7" (2.64m x 2.62m) Double glazed windows to front aspect, radiator, electric points, carpeted flooring