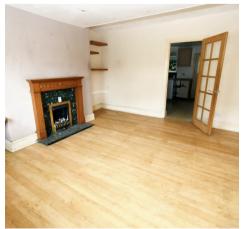

#### LOUNGE

14' 4" x 13' 4" (4.37m x 4.06m)
uPVC double glazed window to front
aspect, laminate flooring, electric points,
radiator, feature fireplace with inset living
flame gas fire with surround and
matching hearth

Kitchen

Lounge