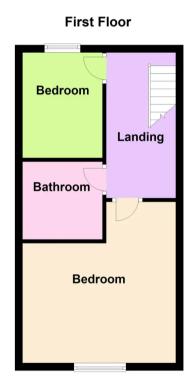

## 169 Stockport Road

Mossley, Ashton-Under-Lyne

Council Tax band: A

Tenure: Freehold

- TWO BEDROOMS
- STONE COTTAGE
- NEEDS REFURBISHMENT
- NO ONWARD VENDOR CHAIN
- SOUGHT AFTER MOSSLEY LOCATION

#### BEDROOM ONE

15' 0" x 12' 0" (4.57m x 3.66m)
2 uPVC double glazed windows to front aspect, radiator, electric points, carpeted flooring

#### **BEDROOM TWO**

8' 8" x 8' 7" (2.64m x 2.62m) Double glazed windows to front aspect, radiator, electric points, carpeted flooring

#### **FAMILY BATHROOM**

Low level WC, wall mounted pedestal hand wash basin with taps over, panelled bath with electric shower over, spotlighting inset to ceiling