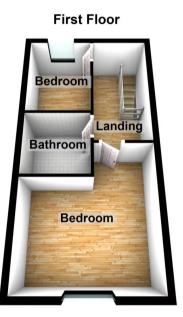

#### BEDROOM ONE

15' 0" x 12' 0" (4.57m x 3.66m)
2 uPVC double glazed windows to front aspect, radiator, electric points, carpeted flooring

#### **BEDROOM TWO**

8' 8" x 8' 7" (2.64m x 2.62m) Double glazed windows to front aspect, radiator, electric points, carpeted flooring

#### **FAMILY BATHROOM**

Low level WC, wall mounted pedestal hand wash basin with taps over, panelled bath with electric shower over, spotlighting inset to ceiling