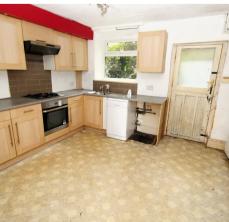

### KITCHEN/DINING

11' 3" x 13' 5" (3.43m x 4.09m)
uPVC double glazed window to rear
aspect, door to rear aspect, a range of
high and low level units with matching roll
top work surfaces, integrated oven grill
with 4 ring gas hob with extractor over,
stainless steel sink with extractor over,
under counter space for washing machine
and dishwasher, space for fridge freezer,
wall mounted boiler