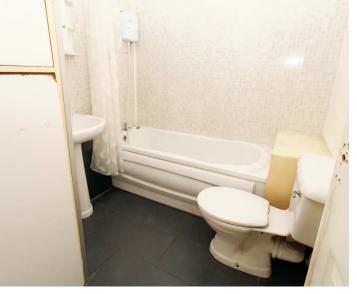

#### **FAMILY BATHROOM**

Low level WC, wall mounted pedestal hand wash basin with taps over, panelled bath with electric shower over, spotlighting inset to ceiling