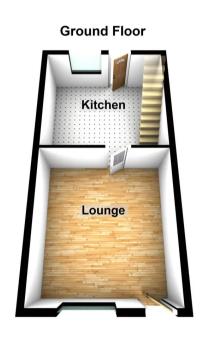

#### LOUNGE

14' 4" x 13' 4" (4.37m x 4.06m)
uPVC double glazed window to front
aspect, laminate flooring, electric points,
radiator, feature fireplace with inset living
flame gas fire with surround and
matching hearth

### KITCHEN/DINING

11' 3" x 13' 5" (3.43m x 4.09m)
uPVC double glazed window to rear
aspect, door to rear aspect, a range of
high and low level units with matching roll
top work surfaces, integrated oven grill
with 4 ring gas hob with extractor over,
stainless steel sink with extractor over,
under counter space for washing machine
and dishwasher, space for fridge freezer,
wall mounted boiler

Kitchen

Lounge