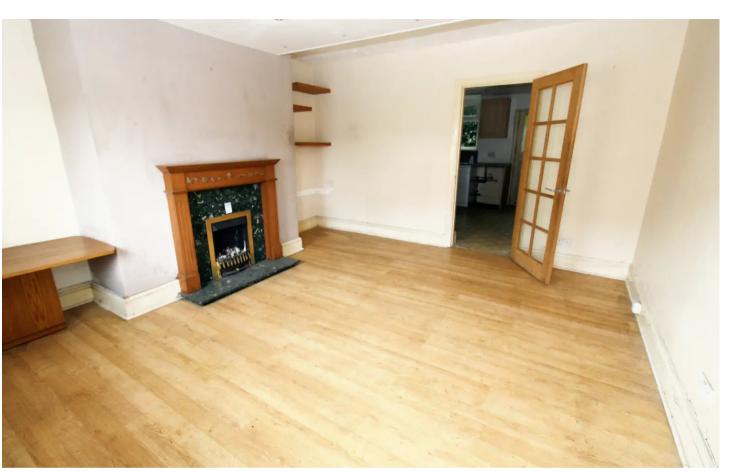

#### LOUNGE

14' 4" x 13' 4" (4.37m x 4.06m)
uPVC double glazed window to front
aspect, laminate flooring, electric points,
radiator, feature fireplace with inset living
flame gas fire with surround and
matching hearth