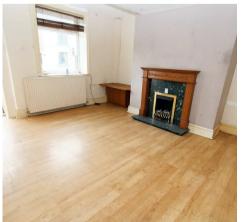

#### LOUNGE

14' 4" x 13' 4" (4.37m x 4.06m)
uPVC double glazed window to front
aspect, laminate flooring, electric points,
radiator, feature fireplace with inset living
flame gas fire with surround and
matching hearth

Kitchen

Lounge