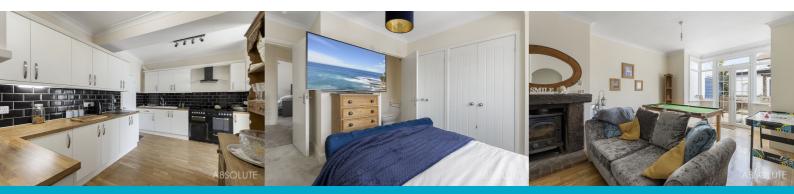

Extensive living space with ground floor comprising of large lounge/dining room, separate living room, modern fitted kitchen with separate utility room. In addition there is also a ground floor study and bathroom. The first floor is arranged with a further four bedrooms plus contemporary fitted shower room and separate WC. The second floor provides a bedroom with adjoining dressing room and en-suite facilities plus a further two bedrooms if required. The property is well presented throughout with gas fired central heating and uPVC double glazing plus tasteful decor palette throughout.