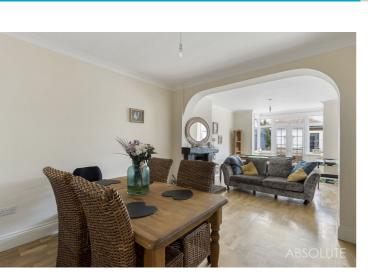

Extensive living space with ground floor comprising of large lounge/dining room, separate living room, modern fitted kitchen with separate utility room. In addition there is also a ground floor study and bathroom. The first floor is arranged with a further four bedrooms plus contemporary fitted shower room and separate WC. The second floor provides a bedroom with adjoining dressing room and en-suite facilities plus a further two bedrooms if required. The property is well presented throughout with gas fired central heating and uPVC double glazing plus tasteful decor palette throughout.