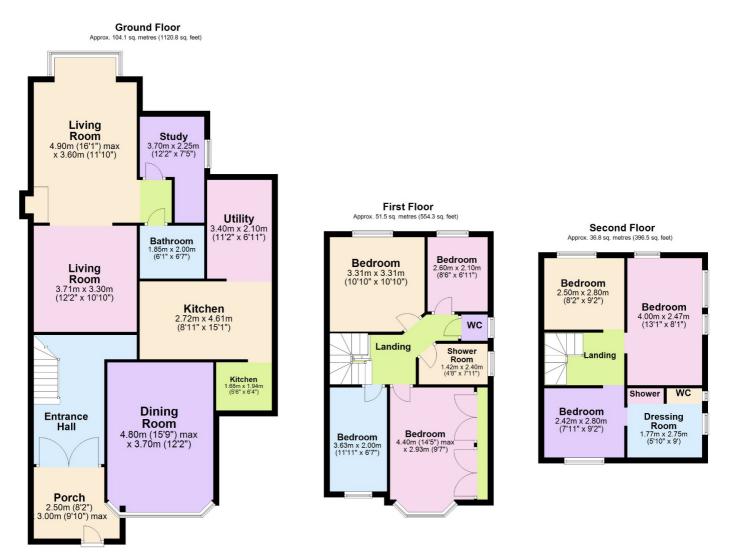

Extensive living space with ground floor comprising of large lounge/dining room, separate living room, modern fitted kitchen with separate utility room. In addition there is also a ground floor study and bathroom. The first floor is arranged with a further four bedrooms plus contemporary fitted shower room and separate WC. The second floor provides a bedroom with adjoining dressing room and en-suite facilities plus a further two bedrooms if required. The property is well presented throughout with gas fired central heating and uPVC double glazing plus tasteful decor palette throughout.

What3Words uPn: https://what3words.com/ agenda.cups.teach

Total area: approx. 192.5 sq. metres (2071.7 sq. feet)