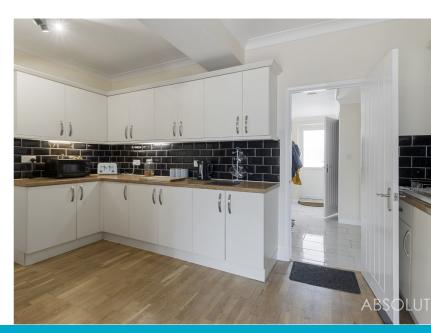

Extensive living space with ground floor comprising of large lounge/dining room, separate living room, modern fitted kitchen with separate utility room. In addition there is also a ground floor study and bathroom. The first floor is arranged with a further four bedrooms plus contemporary fitted shower room and separate WC. The second floor provides a bedroom with adjoining dressing room and en-suite facilities plus a further two bedrooms if required. The property is well presented throughout with gas fired central heating and uPVC double glazing plus tasteful decor palette throughout.