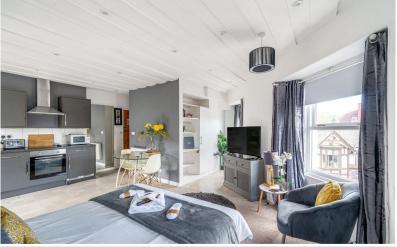

let

On road parking

\*Superfast Broadband available of 80 Mbps

()

Property Reference: W5920

www.hackney-leigh.co.uk

Open plan living area

Open plan living area

Kitchen area

View

Description: A top floor, immaculate studio apartment, with a fantastic central location close to all village amenities and a short walk to Lake Windermere. This compact apartment is currently a holiday let and is ideal for a private holiday bolt hole, holiday let or a first time buyer. The bright open plan living area is triple aspect with views to the Lakeland fells and has some built in storage and the kitchen comprises of wall and base units, stainless steel sink unit, built in Lamona electric oven and induction hon with extractor over. The modern shower room comprises of WC, inset washbasin and vanity unit and Mira shower. The apartment benefits from double glazing.

Accommodation (with approximate measurements)

Shared entrance hall

Open plan Living area 19' 2 " max x 18' 2" max (5.84m x 5.54m)

Kitchen Area

Shower Room

Property Information:

Services: Mains water, drainage and electricity.