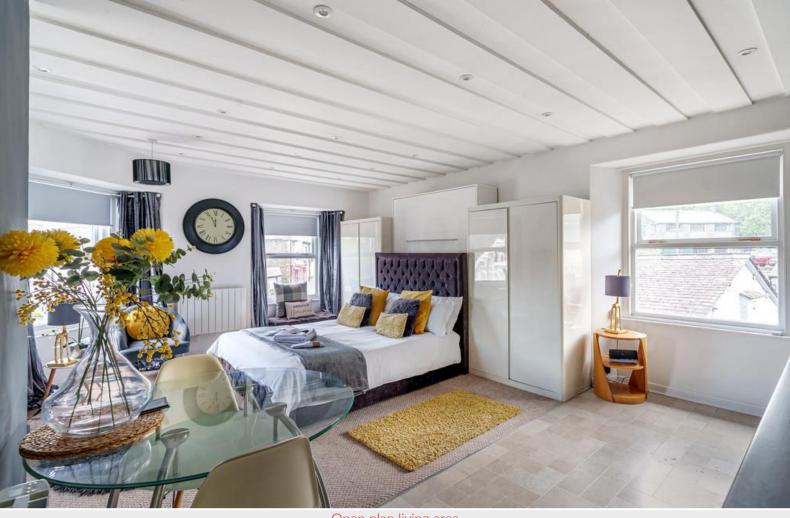

let

On road parking

\*Superfast Broadband available of 80 Mbps

()

Property Reference: W5920

www.hackney-leigh.co.uk

Open plan living area

Open plan living area

Kitchen area

View

Description: A top floor, immaculate studio apartment, with a fantastic central location close to all village amenities and a short walk to Lake Windermere. This compact apartment is currently a holiday let and is ideal for a private holiday bolt hole, holiday let or a first time buyer. The bright open plan living area is triple aspect with views to the Lakeland fells and has some built in storage and the kitchen comprises of wall and base units, stainless steel sink unit, built in Lamona electric oven and induction hon with extractor over. The modern shower room comprises of WC, inset washbasin and vanity unit and Mira shower. The apartment benefits from double glazing.

Accommodation (with approximate measurements)

Shared entrance hall

Open plan Living area 19' 2 " max x 18' 2" max (5.84m x 5.54m)

Kitchen Area

Shower Room

Property Information:

Services: Mains water, drainage and electricity.