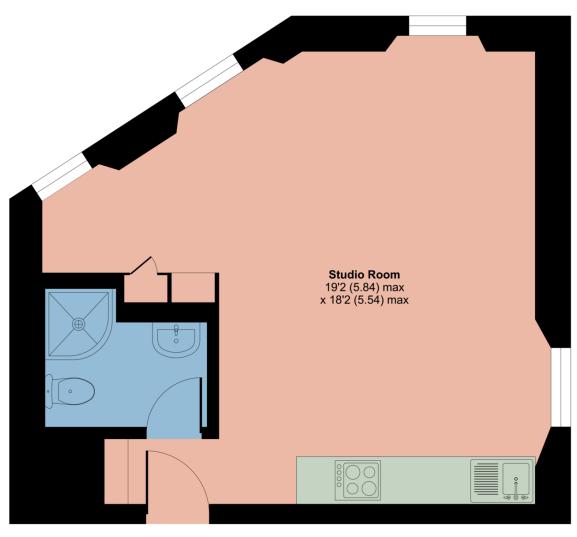

Accommodation (with approximate measurements)

Shared entrance hall

Open plan Living area 19' 2 " max x 18' 2" max (5.84m x 5.54m)

Kitchen Area

Shower Room

Property Information:

Services: Mains water, drainage and electricity.

## 2 Victoria Apartments, Ash Street, Bowness-on Windermere

Approximate Area = 373 sq ft / 34.6 sq m

For identification only - Not to scale

## **SECOND FLOOR**

Floor plan produced in accordance with RICS Property Measurement Standards incorporating International Property Measurement Standards (IPMS2 Residential). © nichecom 2023. Produced for Hackney & Leigh. REF: 982196