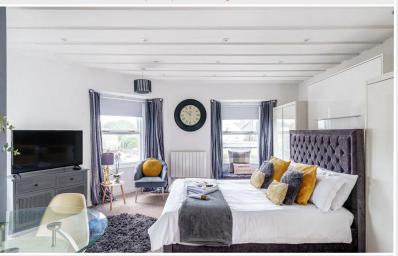

let

On road parking

\*Superfast Broadband available of 80 Mbps

()

Property Reference: W5920

www.hackney-leigh.co.uk

Open plan living area

Open plan living area

Kitchen area

View

Description: A top floor, immaculate studio apartment, with a fantastic central location close to all village amenities and a short walk to Lake Windermere. This compact apartment is currently a holiday let and is ideal for a private holiday bolt hole, holiday let or a first time buyer. The bright open plan living area is triple aspect with views to the Lakeland fells and has some built in storage and the kitchen comprises of wall and base units, stainless steel sink unit, built in Lamona electric oven and induction hon with extractor over. The modern shower room comprises of WC, inset washbasin and vanity unit and Mira shower. The apartment benefits from double glazing.