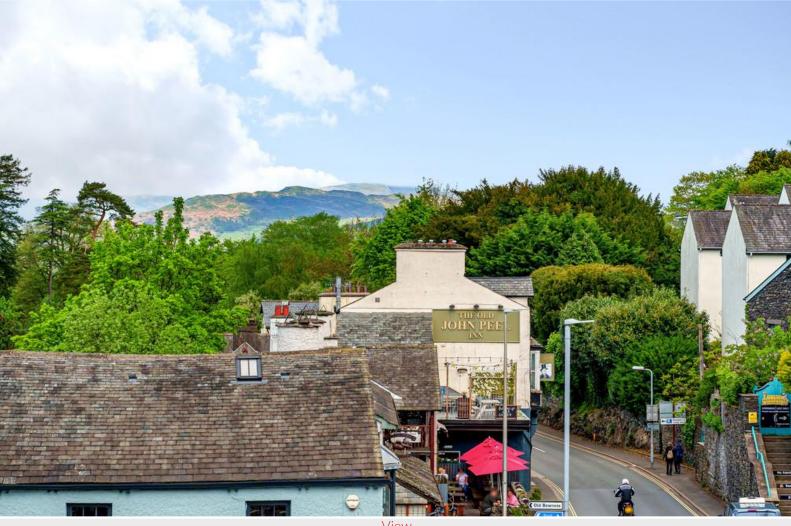

Kitchen area

View

Description: A top floor, immaculate studio apartment, with a fantastic central location close to all village amenities and a short walk to Lake Windermere. This compact apartment is currently a holiday let and is ideal for a private holiday bolt hole, holiday let or a first time buyer. The bright open plan living area is triple aspect with views to the Lakeland fells and has some built in storage and the kitchen comprises of wall and base units, stainless steel sink unit, built in Lamona electric oven and induction hon with extractor over. The modern shower room comprises of WC, inset washbasin and vanity unit and Mira shower. The apartment benefits from double glazing.

Location: Enjoying a prominent position in the heart of vibrant Bowness village with shops, bars, restaurants, leisure facilities and Lake Windermere all right on the doorstep. At the mini roundabout turn left on to Ash Street, the entrance to the property can be found on your right hand side directly behind 'Joules'