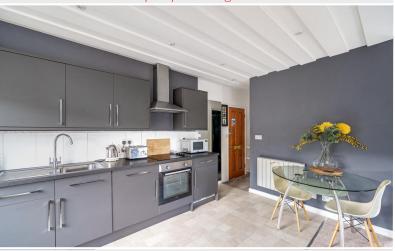

Kitchen area

View

Description: A top floor, immaculate studio apartment, with a fantastic central location close to all village amenities and a short walk to Lake Windermere. This compact apartment is currently a holiday let and is ideal for a private holiday bolt hole, holiday let or a first time buyer. The bright open plan living area is triple aspect with views to the Lakeland fells and has some built in storage and the kitchen comprises of wall and base units, stainless steel sink unit, built in Lamona electric oven and induction hon with extractor over. The modern shower room comprises of WC, inset washbasin and vanity unit and Mira shower. The apartment benefits from double glazing.

Accommodation (with approximate measurements)

Shared entrance hall

Open plan Living area 19' 2 " max x 18' 2" max (5.84m x 5.54m)

Kitchen Area

Shower Room

Property Information:

Services: Mains water, drainage and electricity.