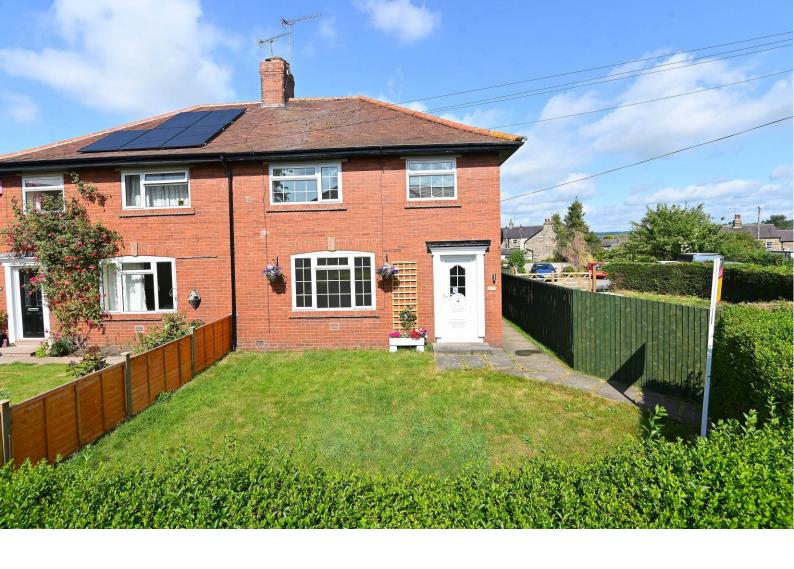

## Rose Cottage, 18 Finden Gardens, Hampsthwaite, HG3 2EN

A fantastic opportunity to purchase Rose Cottage, a newly refurbished three-bedroom semi-detached house, enjoying a south facing garden and ample parking.

The accommodation comprises a hallway which leads to the large sitting room, a stunning dining kitchen which has French patio doors leading to the garden. There is also a downstairs WC. Upstairs, there are three double bedrooms and a modern house bathroom. A drive provides off-road parking and there is a good-sized lawned garden to the front. The property is situated in this quiet position within the heart of Hampsthwaite, a Nidderdale village close to all local amenities including public house, village shop, primary school, deli / café and regular bus service. Offered for sale with no onward chain.