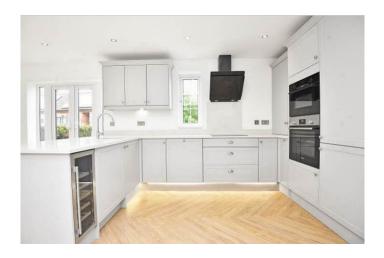

#### **DINING KITCHEN**

A stunning, bespoke open-plan kitchen with dining area and glazed doors leading to the garden. The kitchen comprises a range of quality wall and base units with quartz Carrara worktops, together with fully integrated Bosch appliances and wine cooler.