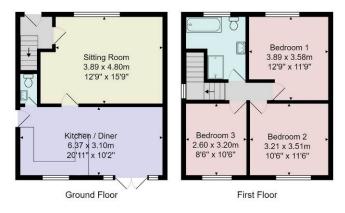

#### **OUTSIDE**

The property has a lawned garden to the front together with a paved and gravelled parking area with off-road parking for two vehicles.

Tenure - Freehold

Council Tax Band - C

Total Area: 90.8 m² ... 977 ft²

All measurements are approximate and for display purposes only.

No liability is accepted by either the agency or Box Property Solutions Ltd as to the exact measurements of the rooms.

Box Property Solutions Ltd retains the copyright on this plan and allows agents to use it with agreed permission.