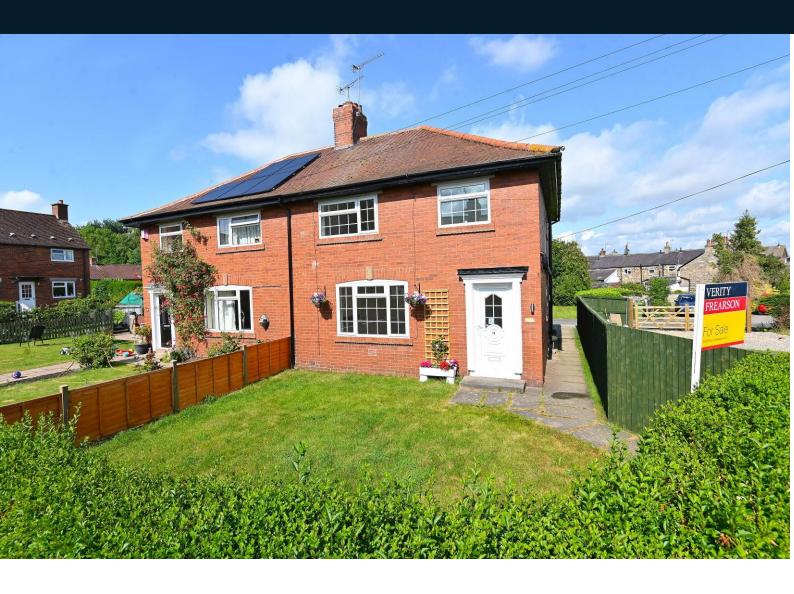

## THE HARROGATE ESTATE AGENT

verityfrearson.co.uk

Rose Cottage, 18 Finden Gardens, Hampsthwaite, HG3 2EN

£389,950

**Guide Price** 

## Rose Cottage, 18 Finden Gardens, Hampsthwaite, HG3 2EN

A fantastic opportunity to purchase Rose Cottage, a newly refurbished three-bedroom semi-detached house, enjoying a south facing garden and ample parking.

Situated in the heart of this picturesque Nidderdale village, four miles north/west of Harrogate and surrounded by beautiful rolling countryside. Rose Cottage is situated just minutes away from all excellent local amenities including a primary school, village shop, public house, deli/café and bus service.

The accommodation comprises a hallway which leads to the large sitting room, a stunning dining kitchen which has French patio doors leading to the garden. There is also a downstairs WC. Upstairs, there are three double bedrooms and a modern house bathroom. A drive provides off-road parking and there is a good-sized lawned garden to the front. The property is situated in this quiet position within the heart of Hampsthwaite, a Nidderdale village close to all local amenities including public house, village shop, primary school, deli / café and regular bus service. Offered for sale with no onward chain.

#### **OUTSIDE**

The property has a lawned garden to the front together with a paved and gravelled parking area with off-road parking for two vehicles.

Tenure - Freehold

Council Tax Band - C

Total Area: 90.8 m² ... 977 ft²