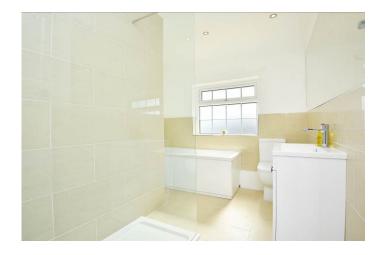

#### **BATHROOM**

A modern white suite with WC, washbasin set within a vanity unit, bath and large walk-in shower. Tiled walls and floor. Heated towel rail.