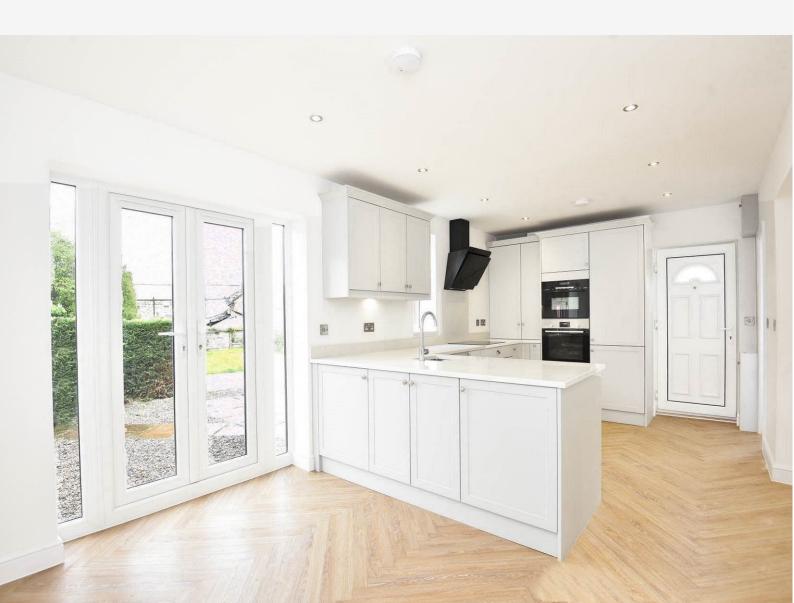

#### **DINING KITCHEN**

A stunning, bespoke open-plan kitchen with dining area and glazed doors leading to the garden. The kitchen comprises a range of quality wall and base units with quartz Carrara worktops, together with fully integrated Bosch appliances and wine cooler.