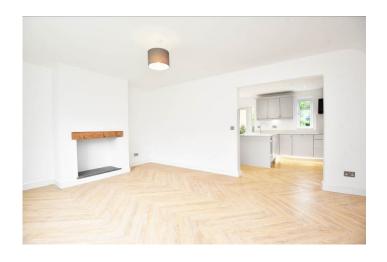

#### SITTING ROOM

A spacious reception with window to front, herringbone oak flooring and open fireplace with oak mantel above.