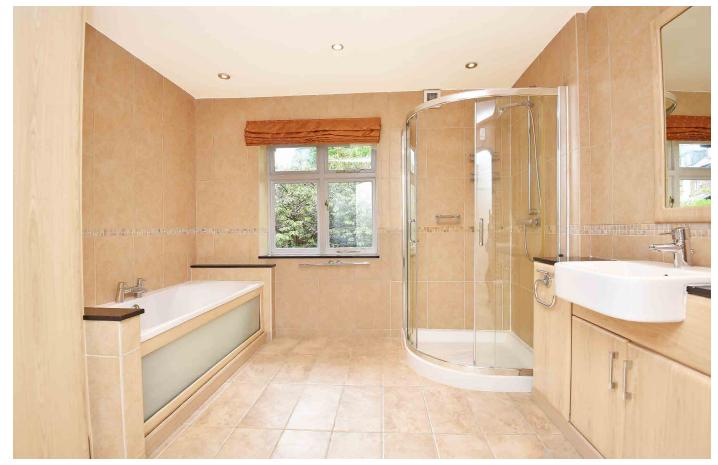

#### **EN-SUITE BATHROOM**

A white, modern suite comprising WC, washbasin set within a vanity unit, large shower and bath. Fitted cupboards. Tiled walls and floor. Heated towel rail.

#### **EN-SUITE BATHROOM**

A white suite comprising WC, washbasin, and bath with shower above. Tiled walls and floor.