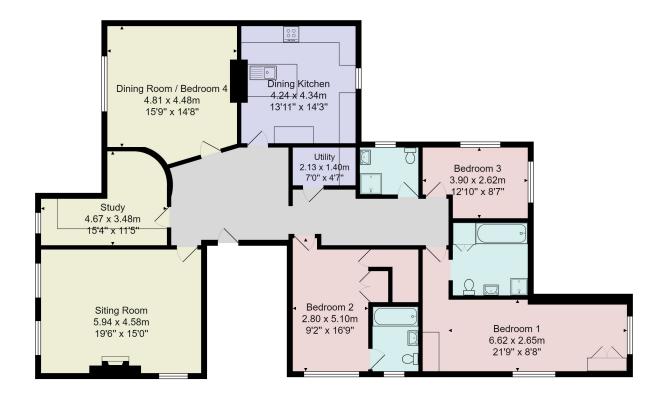

# FLOOR PLAN

Total Area: 179.4 m<sup>2</sup> ... 1931 ft<sup>2</sup>

All measurements are approximate and for display purposes only.

No liability is accepted by either the agency or Box Property Solutions Ltd as to the exact measurements of the rooms.

Box Property Solutions Ltd retains the copyright on this plan and allows agents to use it with agreed permission.