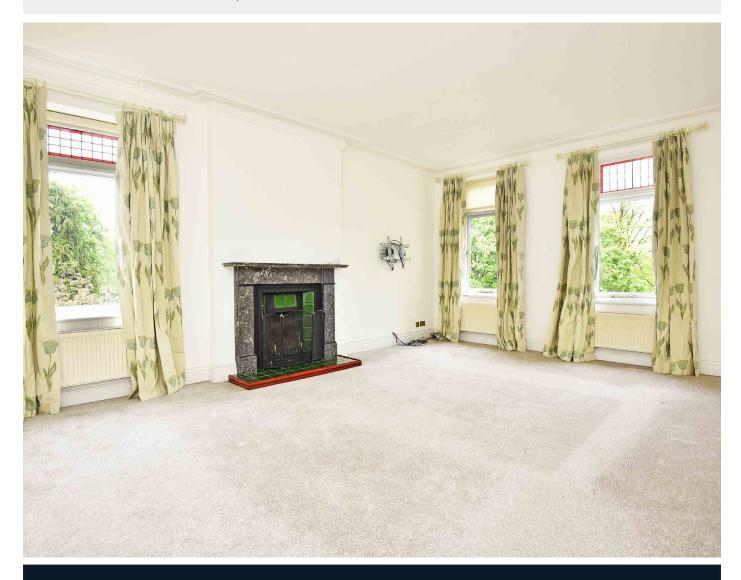

## FIRST FLOOR SITTING ROOM

A large reception room with windows to two sides. Attractive marble fireplace with living-flame gas fire.