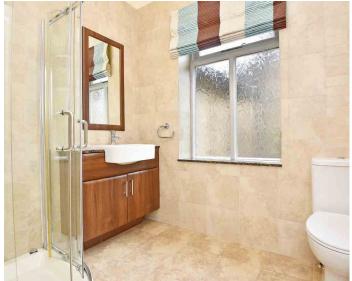

#### SHOWER ROOM

A modern white suite comprising WC, washbasin set within a vanity unit, and shower. Tiled walls and floor. Heated towel rail.

#### **EN-SUITE BATHROOM**

A white, modern suite comprising WC, washbasin set within a vanity unit, large shower and bath. Fitted cupboards. Tiled walls and floor. Heated towel rail.

#### **EN-SUITE BATHROOM**

A white suite comprising WC, washbasin, and bath with shower above. Tiled walls and floor.