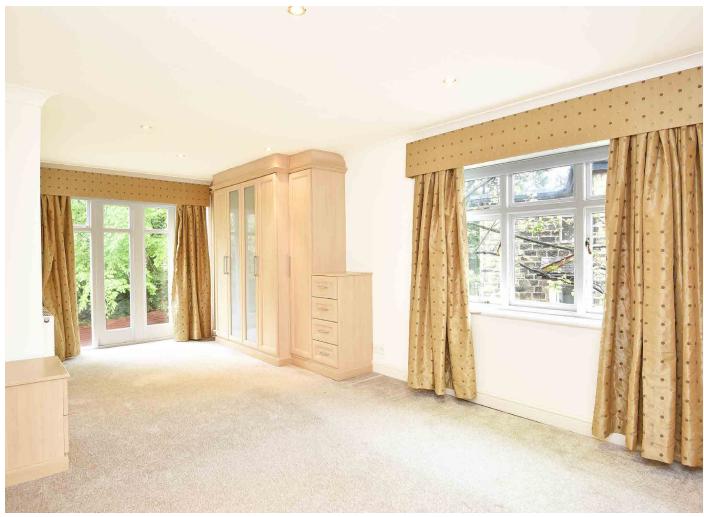

#### **BEDROOM 1**

A large double bedroom with windows to two sides. Fitted wardrobes.

#### BEDROOM 2

A double bedroom with fitted wardrobes and walk-in wardrobe.