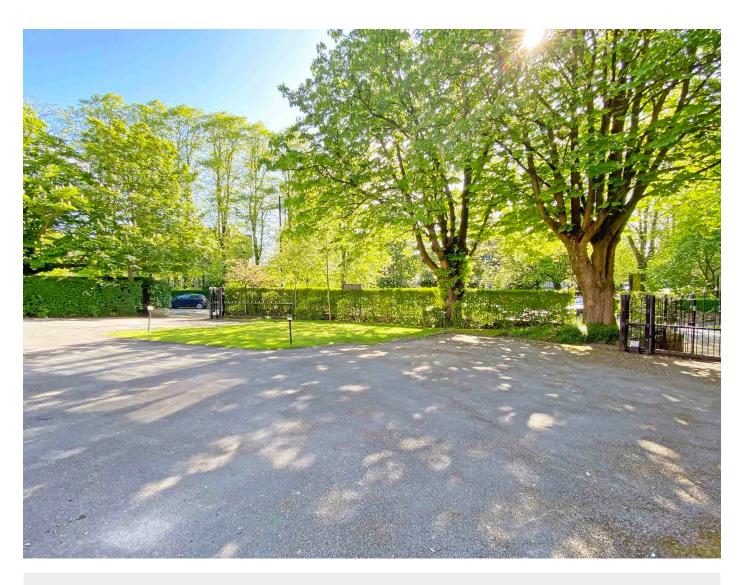

#### Outside

Two sets of electric gates lead to the front of the property where the apartment has two allocated car parking spaces. The property stands with attractive, well-maintained communal gardens and grounds, with lawn and planted borders.