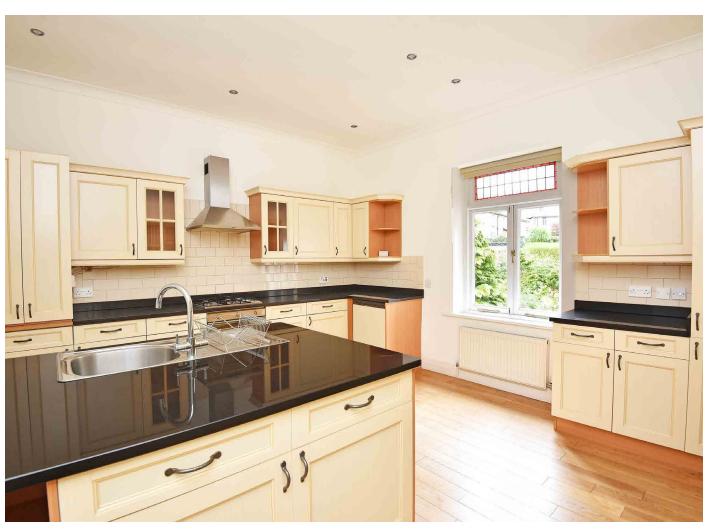

#### **KITCHEN**

With a range of fitted wall and base units with granite worktops and island. Gas hob, integrated oven, integrated fridge / freezer and dishwasher.