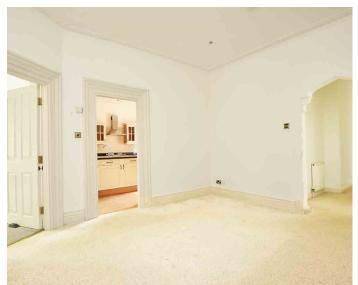

## FIRST FLOOR SITTING ROOM

A large reception room with windows to two sides. Attractive marble fireplace with living-flame gas fire.

#### **DINING ROOM / BEDROOM 4**

A large reception room with window to front. Potential to use as a bedroom, if required.