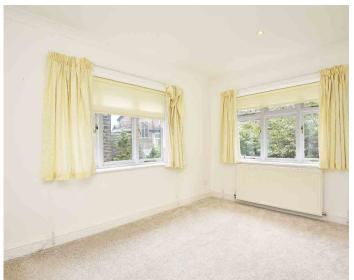

#### **BEDROOM 1**

A large double bedroom with windows to two sides. Fitted wardrobes.

#### BEDROOM 2

A double bedroom with fitted wardrobes and walk-in wardrobe.

#### **BEDROOM 3**

A further good-sized bedroom with windows to two sides.