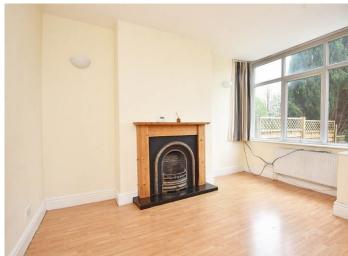

# GROUND FLOOR SITTING ROOM

Feature decorative fireplace and double-glazed windows to front.