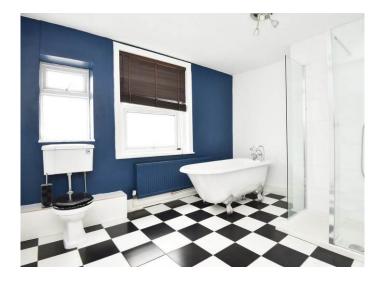

#### **BATHROOM**

A white modern suite comprising WC, washbasin, large shower and free-standing bath.