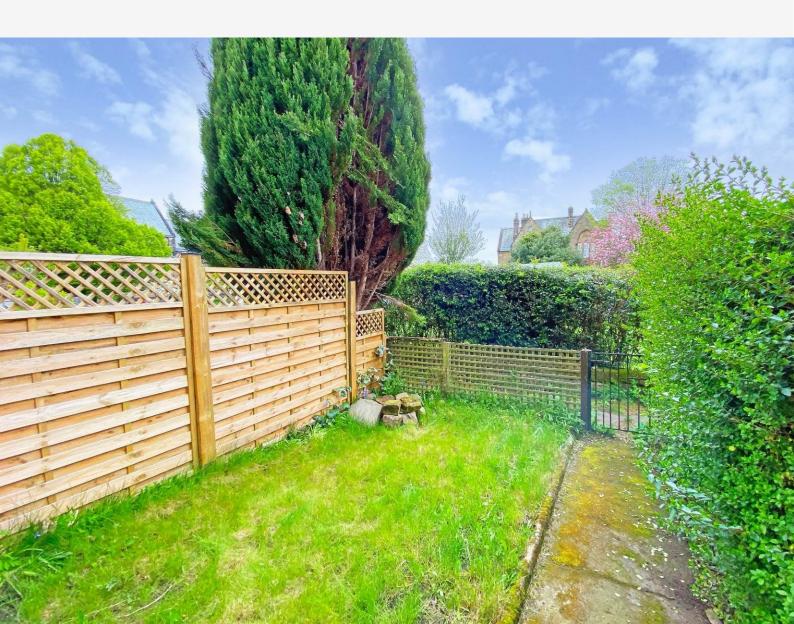

#### **OUTSIDE**

To the rear of the property is an enclosed courtyard, garden and store. Front garden with lawn.

Tenure - Freehold

Council Tax Band - C

Total Area: 111.8 m² ... 1203 ft²

All measurements are approximate and for display purposes only.