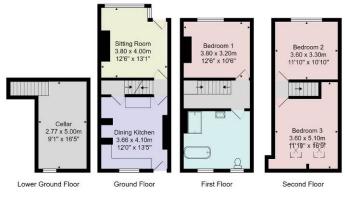

# GROUND FLOOR SITTING ROOM

Feature decorative fireplace and double-glazed windows to front.

#### **DINING KITCHEN**

With dining area, window and door to rear. The kitchen comprises fitted units with space for appliances.

# LOWER GROUND FLOOR CELLAR

There is a basement which provides a useful storage area.

#### FIRST FLOOR BEDROOM 1

A double bedroom with window to front.

#### **BATHROOM**

A white modern suite comprising WC, washbasin, large shower and free-standing bath.

#### **BEDROOM 2**

A double bedroom with skylight windows.

#### **BEDROOM 3**

A further double bedroom.

#### **OUTSIDE**

To the rear of the property is an enclosed courtyard, garden and store. Front garden with lawn.

Tenure - Freehold

Council Tax Band - C

Total Area: 111.8 m² ... 1203 ft²

All measurements are approximate and for display purposes only.