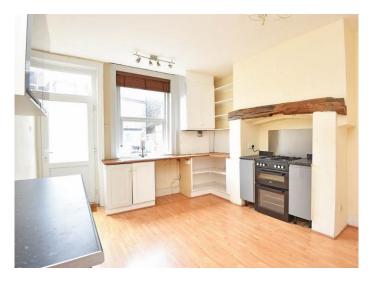

#### **DINING KITCHEN**

With dining area, window and door to rear. The kitchen comprises fitted units with space for appliances.