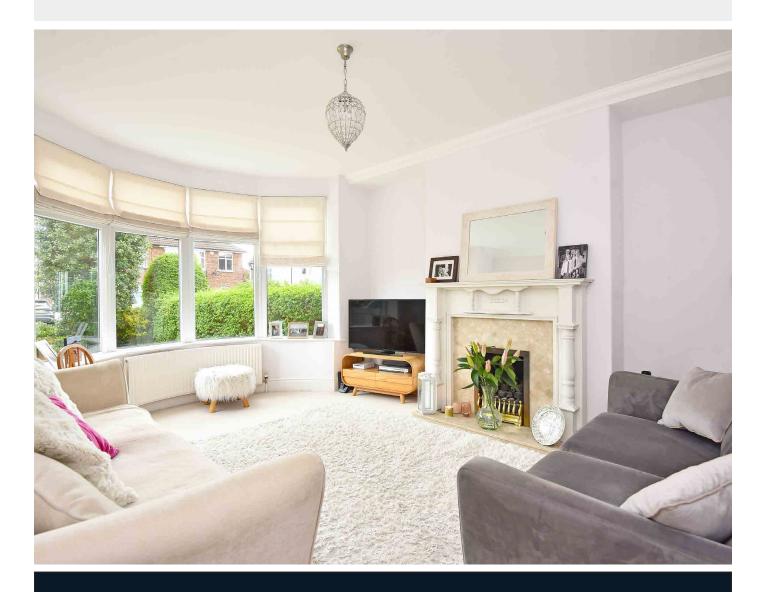

#### SITTING ROOM

A large reception room with bay window and fireplace with living-flame gas fire.