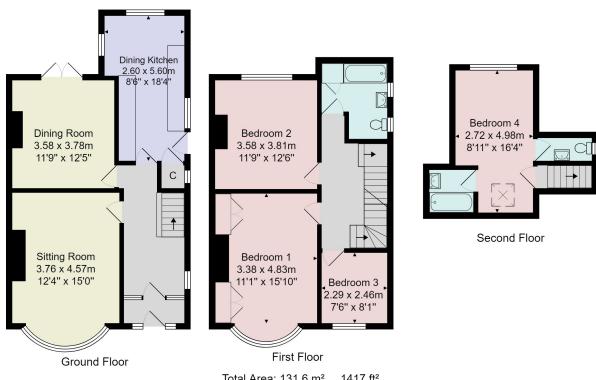

# **FLOOR PLAN**

Total Area: 131.6 m<sup>2</sup> ... 1417 ft<sup>2</sup> All measurements are approximate and for display purposes only. No liability is accepted by either the agency or Box Property Solutions Ltd as to the exact measurements of the rooms. Box Property Solutions Ltd retains the copyright on this plan and allows agents to use it with agreed permission.

#### GROUND FLOOR RECEPTION HALL

#### SITTING ROOM

A large reception room with bay window and fireplace with living-flame gas fire.

#### **DINING ROOM**

A further reception room with glazed doors leading to the garden.

#### **DINING KITCHEN**

With dining area and windows overlooking the garden. The kitchen comprises a range of wall and base unit with gas hob, electric oven, integrated washing machine and dishwasher. Under-stairs cupboard.

#### FIRST FLOOR BEDROOM 1

A double bedroom with a window. Fitted wardrobes.

**BEDROOM 2** A double bedroom with window overlooking the garden.

**BEDROOM 3** A further bedroom.

#### BATHROOM

With WC, washbasin and bath. Fitted cupboard.

SECOND FLOOR BEDROOM 4 A double bedroom with fitted storage.

**EN-SUITE BATHROOM** With bath and basin.

SEPARATE WC