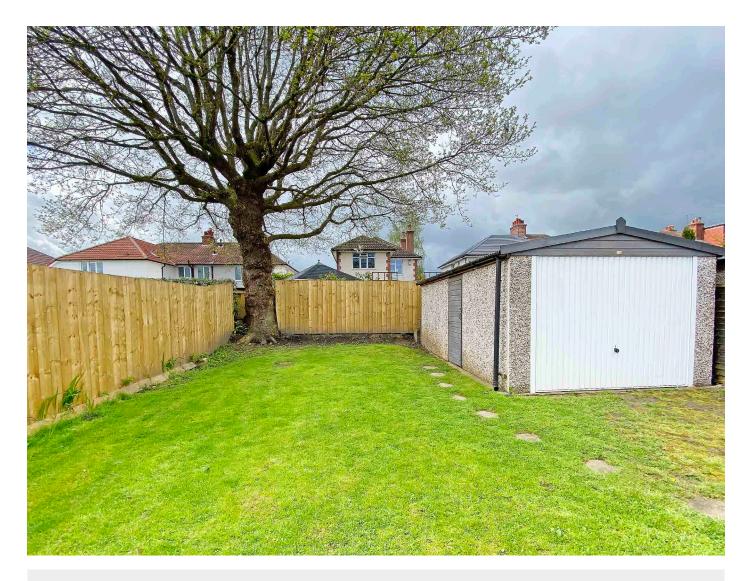

#### Outside

A drive provides parking and leads to a single garage. There is an attractive garden with lawn and patio.