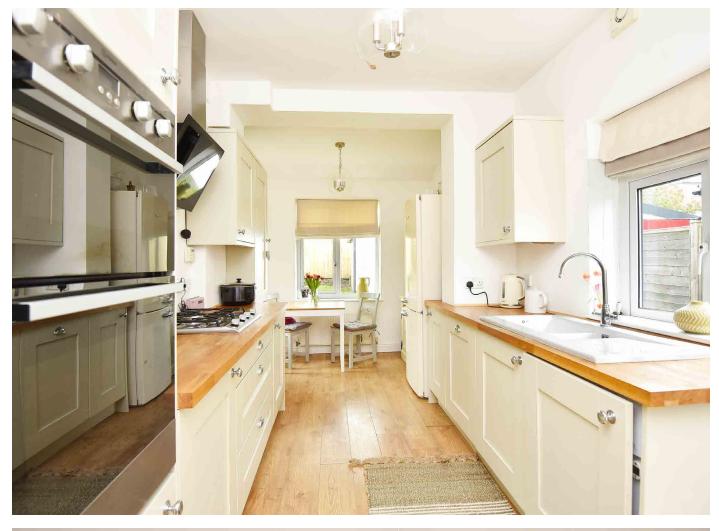

#### **DINING KITCHEN**

With dining area and windows overlooking the garden. The kitchen comprises a range of wall and base unit with gas hob, electric oven, integrated washing machine and dishwasher. Under-stairs cupboard.