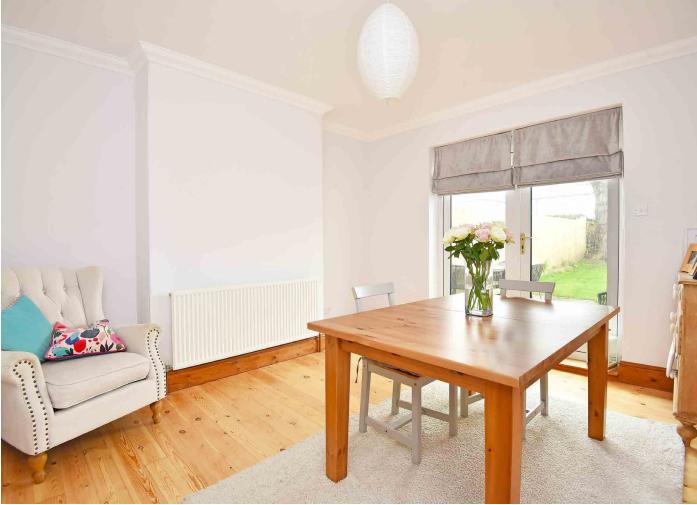

#### **DINING ROOM**

A further reception room with glazed doors leading to the garden.