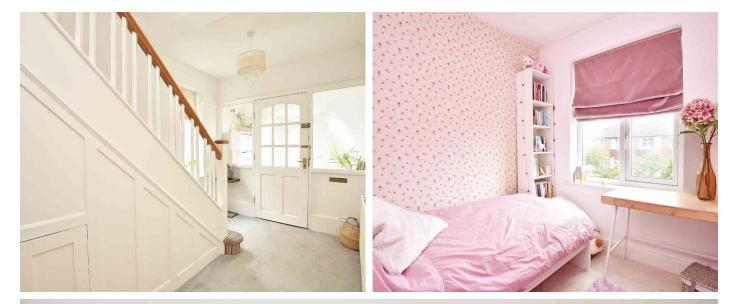

#### GROUND FLOOR RECEPTION HALL

#### SITTING ROOM

A large reception room with bay window and fireplace with living-flame gas fire.