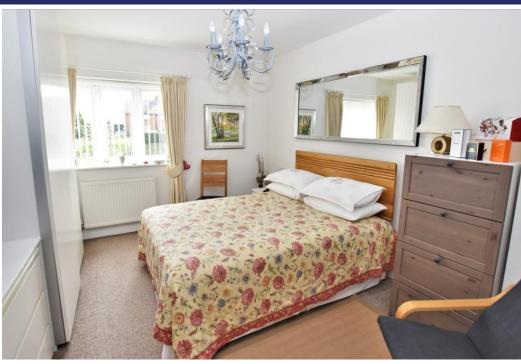

#### **Brief Description**

To the ground floor is the Entrance Hall, Cloaks/WC, Home Office/Hobby Room, Dining Room/TV Snug, Kitchen with ceramic sink, integrated dish washer, double oven with induction hob and extractor fan over, and fridge freezer. Utility spacious Lounge with log burning stove and sliding patio doors open to the Conservatory, To the first floor Landing is an over stairs cupboard and loft access. The Principal Bedroom has an En Suite Shower Room and both this bedroom and Bedroom One have fitted double wardrobes, two further Bedrooms and a smart, fully tiled Bathroom with mains shower over the bath.