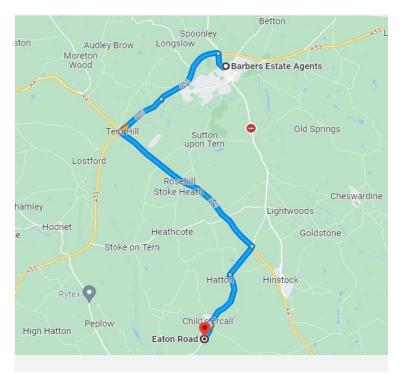

**LOCAL AUTHORITY:** Shropshire Council, Shrewsbury, SY2 6ND. Tel: 0345 678 9002

DIRECTIONS: From Market Drayton take the A529 Hinstock Road. After approximately 3.5 miles bear right on Mill Green and at the cross roads with the A41 go straight over and on to Childs Ercall. Turn left on Village Road/Newport Road, then right on Eaton Road - the property is the right hand-side one of the two on your right just as you turn onto Eaton Road.