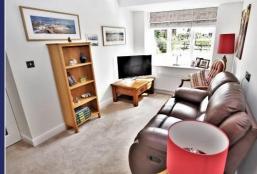

#### **Brief Description**

To the ground floor is the Entrance Hall, Cloaks/WC, Home Office/Hobby Room, Dining Room/TV Snug, Kitchen with ceramic sink, integrated dish washer, double oven with induction hob and extractor fan over, and fridge freezer. Utility spacious Lounge with log burning stove and sliding patio doors open to the Conservatory, To the first floor Landing is an over stairs cupboard and loft access. The Principal Bedroom has an En Suite Shower Room and both this bedroom and Bedroom One have fitted double wardrobes, two further Bedrooms and a smart, fully tiled Bathroom with mains shower over the bath.