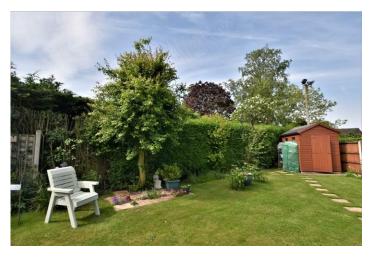

Externally, there's a block paved driveway which offers you parking for 2-3 cars and a pretty rear Garden which has a central lawn, mature borders, trees and shrubs, a garden shed and patio area.