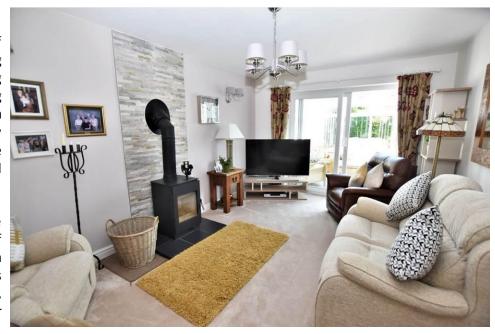

#### **Brief Description**

To the ground floor is the Entrance Hall, Cloaks/WC, Home Office/Hobby Room, Dining Room/TV Snug, Kitchen with ceramic sink, integrated dish washer, double oven with induction hob and extractor fan over, and fridge freezer. Utility spacious Lounge with log burning stove and sliding patio doors open to the Conservatory, To the first floor Landing is an over stairs cupboard and loft access. The Principal Bedroom has an En Suite Shower Room and both this bedroom and Bedroom One have fitted double wardrobes, two further Bedrooms and a smart, fully tiled Bathroom with mains shower over the bath.