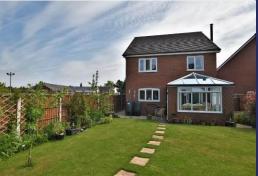

Externally, there's a block paved driveway which offers you parking for 2-3 cars and a pretty rear Garden which has a central lawn, mature borders, trees and shrubs, a garden shed and patio area.