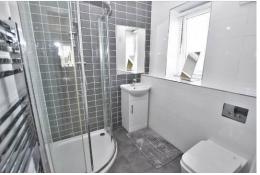

#### **Brief Description**

To the ground floor is the Entrance Hall, Cloaks/WC, Home Office/Hobby Room, Dining Room/TV Snug, Kitchen with ceramic sink, integrated dish washer, double oven with induction hob and extractor fan over, and fridge freezer. Utility spacious Lounge with log burning stove and sliding patio doors open to the Conservatory, To the first floor Landing is an over stairs cupboard and loft access. The Principal Bedroom has an En Suite Shower Room and both this bedroom and Bedroom One have fitted double wardrobes, two further Bedrooms and a smart, fully tiled Bathroom with mains shower over the bath.