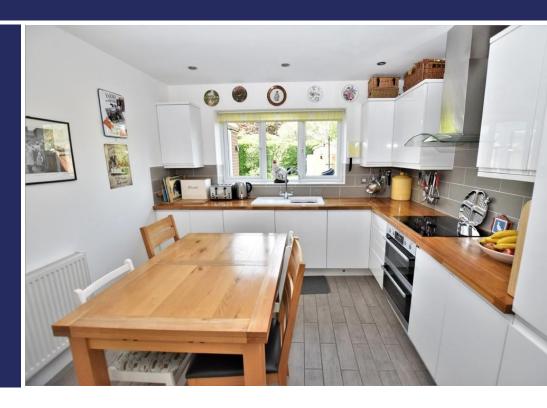

#### **Brief Description**

To the ground floor is the Entrance Hall, Cloaks/WC, Home Office/Hobby Room, Dining Room/TV Snug, Kitchen with ceramic sink, integrated dish washer, double oven with induction hob and extractor fan over, and fridge freezer. Utility spacious Lounge with log burning stove and sliding patio doors open to the Conservatory, To the first floor Landing is an over stairs cupboard and loft access. The Principal Bedroom has an En Suite Shower Room and both this bedroom and Bedroom One have fitted double wardrobes, two further Bedrooms and a smart, fully tiled Bathroom with mains shower over the bath.