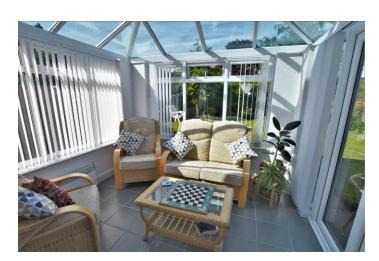

#### **Brief Description**

To the ground floor is the Entrance Hall, Cloaks/WC, Home Office/Hobby Room, Dining Room/TV Snug, Kitchen with ceramic sink, integrated dish washer, double oven with induction hob and extractor fan over, and fridge freezer. Utility spacious Lounge with log burning stove and sliding patio doors open to the Conservatory, To the first floor Landing is an over stairs cupboard and loft access. The Principal Bedroom has an En Suite Shower Room and both this bedroom and Bedroom One have fitted double wardrobes, two further Bedrooms and a smart, fully tiled Bathroom with mains shower over the bath.