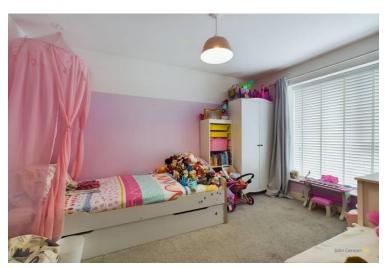

The adjacent third bedroom is currently utilised as a study, providing a dedicated homeworking space, but could also be utilised as a single bedroom.

Bedroom two has a large double glazed window to the front aspect and is another double.