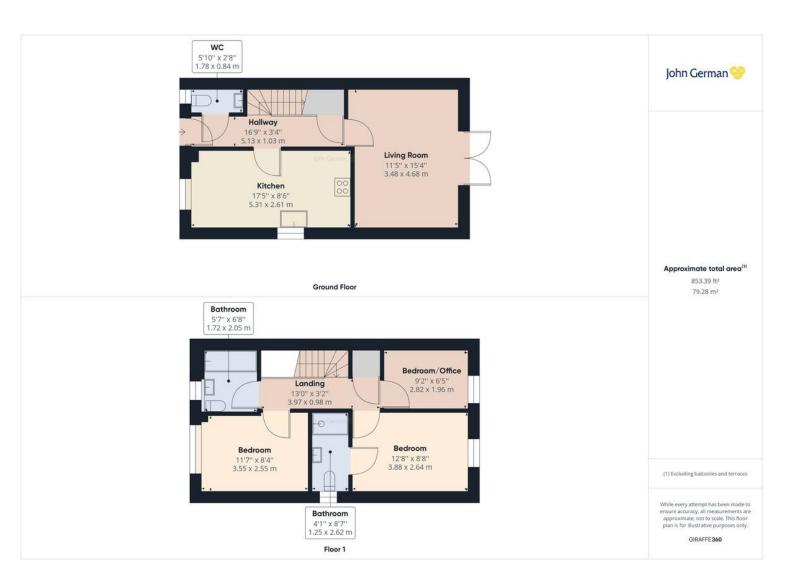

The front entrance door leads into the bright and inviting hall way where doors lead off to the guest WC, kitchen/diner and lounge.

Having dual as pect windows to the front and side, the kitchen diner is well appointed comprising wall and base level storage units complemented by contrasting worktops incorporating a one and a half bowl sink and drainer unit. Integral appliances including an oven, hob, overhead extractor, fridge freezer and dishwasher.

Beyond this, the lounge is a cosy reception space with spotlights to the ceiling and double patio doors offering access out to the rear garden.

To the first floor landing has an airing cupboard and access to the three bedrooms and family bathroom.

Bedroom one is located to the rear of the property having a double glazed window overlooking the garden and the benefit of its own en suite shower room that is smartly presented with a shower, low level WC hand, wash basin, contemporary tiling and heated towel radiator.

The adjacent third bedroom is currently utilised as a study, providing a dedicated homeworking space, but could also be utilised as a single bedroom.

Bedroom two has a large double glazed window to the front aspect and is another double.

The family bathroom hosts a white suite comprising panelled bath with shower over, low level WC, wash hand basin, chrome heated towel rail and modern part tiling to the walls.

Externally the landscaped garden has a patio to the immediate rear with steps to the lawn having a raised and planted border. Gated access leads out to the driveway which provides off-road parking for two cars.