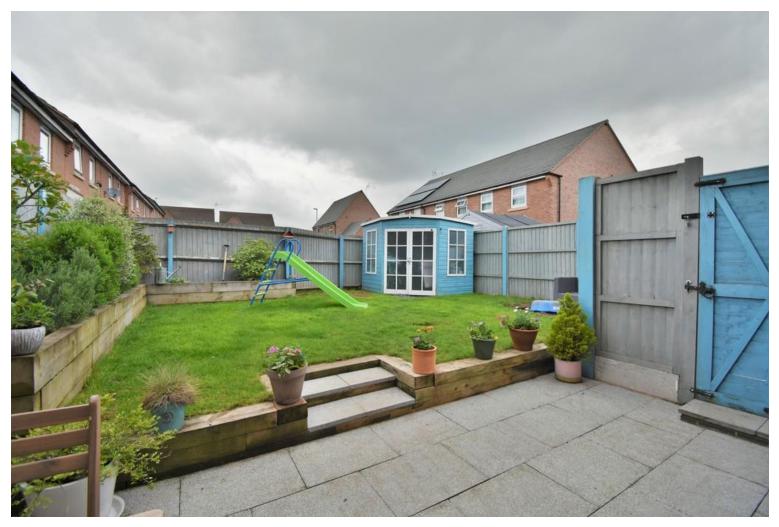

The family bathroom hosts a white suite comprising panelled bath with shower over, low level WC, wash hand basin, chrome heated towel rail and modern part tiling to the walls.

Externally the landscaped garden has a patio to the immediate rear with steps to the lawn having a raised and planted border. Gated access leads out to the driveway which provides off-road parking for two cars.