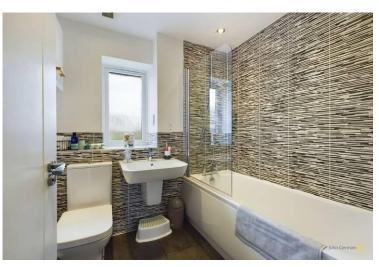

The family bathroom hosts a white suite comprising panelled bath with shower over, low level WC, wash hand basin, chrome heated towel rail and modern part tiling to the walls.

Externally the landscaped garden has a patio to the immediate rear with steps to the lawn having a raised and planted border. Gated access leads out to the driveway which provides off-road parking for two cars.