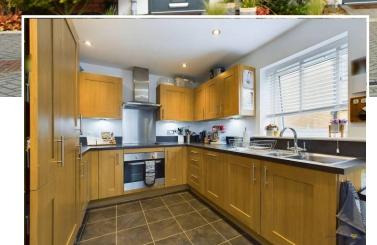

The front entrance door leads into the bright and inviting hall way where doors lead off to the guest WC, kitchen/diner and lounge.

Having dual as pect windows to the front and side, the kitchen diner is well appointed comprising wall and base level storage units complemented by contrasting worktops incorporating a one and a half bowl sink and drainer unit. Integral appliances including an oven, hob, overhead extractor, fridge freezer and dishwasher.