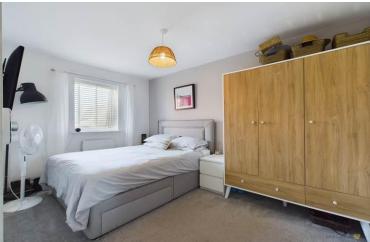

Bedroom one is located to the rear of the property having a double glazed window overlooking the garden and the benefit of its own en suite shower room that is smartly presented with a shower, low level WC hand, wash basin, contemporary tiling and heated towel radiator.

The adjacent third bedroom is currently utilised as a study, providing a dedicated homeworking space, but could also be utilised as a single bedroom.

Bedroom two has a large double glazed window to the front aspect and is another double.