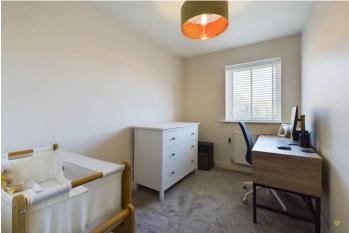

The adjacent third bedroom is currently utilised as a study, providing a dedicated homeworking space, but could also be utilised as a single bedroom.

Bedroom two has a large double glazed window to the front aspect and is another double.