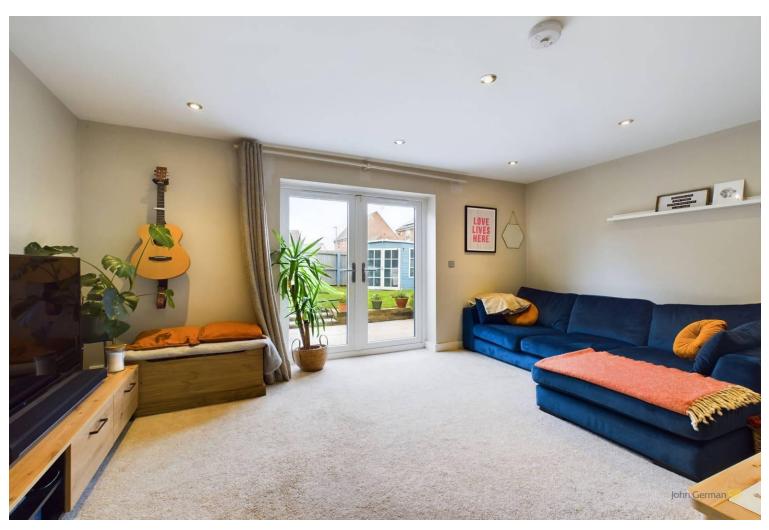

Beyond this, the lounge is a cosy reception space with spotlights to the ceiling and double patio doors offering access out to the rear garden.

To the first floor landing has an airing cupboard and access to the three bedrooms and family bathroom.