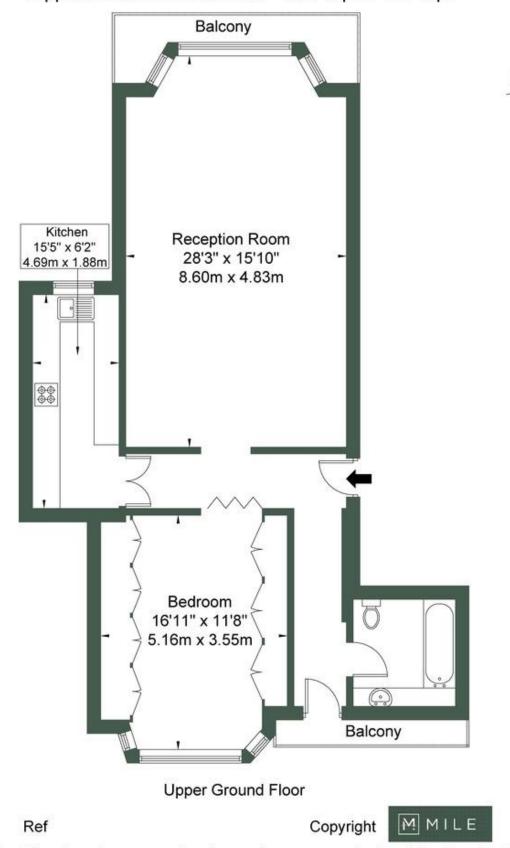

## Pembridge Square, W2 4EH

Approx Gross Internal Area = 87.7 sq m / 944 sq ft

The Floor plan is not to scale and measurements and areas shown are approximate and therefore should be used for illustrative purposes only. The plan has been prepared in accordance with the RICS code of Measuring Practice and whilst we have confidence in the information produced it must not be relied on. If there is any aspect of particular importance, you should