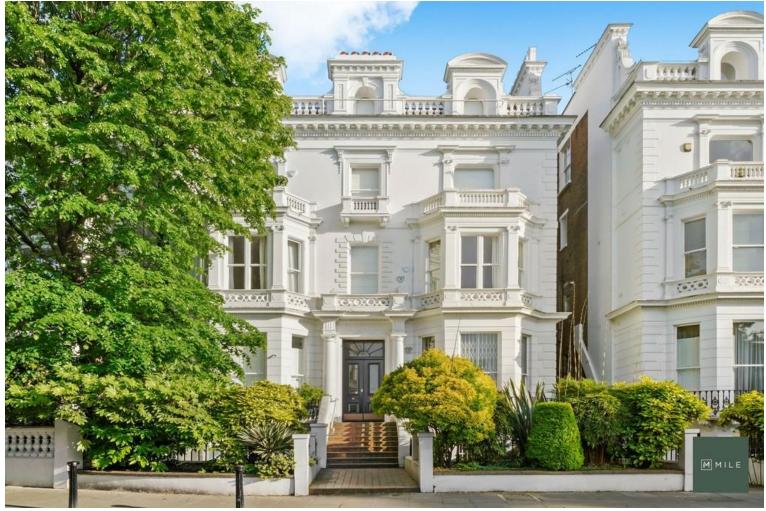

Pembridge Square, London £1,525,000 Leasehold

Mile are delighted to bring to this amazing one bedroom apartment on this prime sought after street in Notting Hill. Set on the raised ground floor of this stunning period conversion, this fantastic home offers 944 sq ft of light flooded living space. Taking shape of a remarkable 28 ft reception room with incredible imposing head height, a generous double bedroom, kitchen which requires some modernisation and similarly bathroom requiring updating. There are also two quaint balconies to the front and rear of the property. Sold chain free with a 84 year lease. Pembridge Square is a premier location ideal for the fashionable restaurants, shops and bars of Notting Hill and Portobello Road.