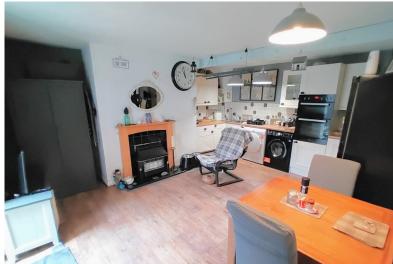

## KITCHEN/DINER

16' 4" x 14' 1" ( $4.98m \times 4.29m$ ) A good sized kitchen with ample dining space and French doors to the front, allowing for plenty of natural light. Fitted with a range of shaker style base and wall units, laminated work surfaces and splash-back wall tiling.

Plumbing for a washing machine, stainless steel sink and drainer, 4-ring hob, extractor and an eye-level double oven and grill. Under-stairs store area, Gas fire and a TV point.