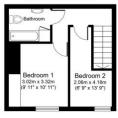

#### FIRST FLOOR

Landing area with loft access.

#### **BEDROOM ONE**

10' 8" x 8' 6" (3.25m x 2.59m) Window to the front elevation and a good sized fitted storage area.

#### **BEDROOM TWO**

 $13' 7'' \times 6' 8'' (4.14m \times 2.03m)$  Window to the front elevation.