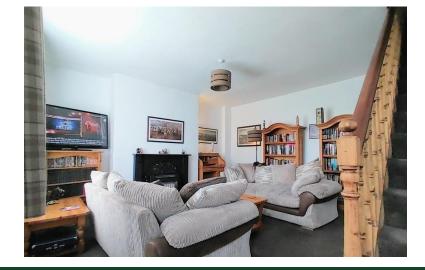

#### LOUNGE

17' 1" x 16' 5" (5.21m x 5m) A bright and airy room with a high ceiling and stairs off to the first floor and downstairs to the kitchen. UPVC entrance door and window to the front elevation, gas fire and TV point.