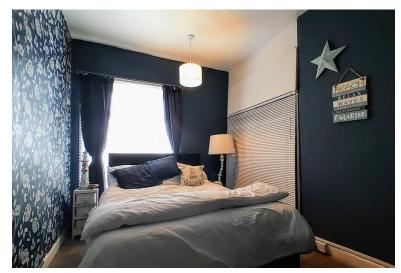

#### **BEDROOM ONE**

10' 8" x 8' 6" (3.25m x 2.59m) Window to the front elevation and a good sized fitted storage area.

#### **BEDROOM TWO**

 $13' 7'' \times 6' 8'' (4.14m \times 2.03m)$  Window to the front elevation.