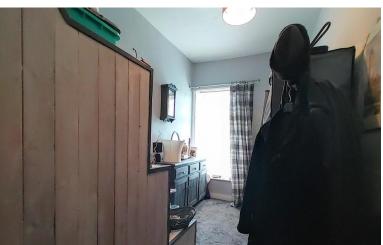

## KITCHEN/DINER

16' 4" x 14' 1" ( $4.98m \times 4.29m$ ) A good sized kitchen with ample dining space and French doors to the front, allowing for plenty of natural light. Fitted with a range of shaker style base and wall units, laminated work surfaces and splash-back wall tiling.

Plumbing for a washing machine, stainless steel sink and drainer, 4-ring hob, extractor and an eye-level double oven and grill. Under-stairs store area, Gas fire and a TV point.