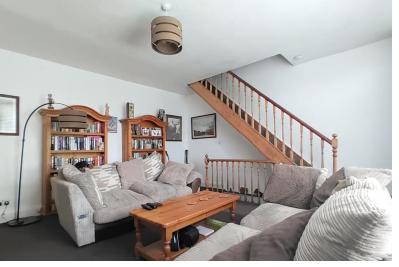

#### LOUNGE

17' 1" x 16' 5" (5.21m x 5m) A bright and airy room with a high ceiling and stairs off to the first floor and downstairs to the kitchen. UPVC entrance door and window to the front elevation, gas fire and TV point.

#### FIRST FLOOR

Landing area with loft access.