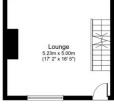

#### LOUNGE

17' 1" x 16' 5" (5.21m x 5m) A bright and airy room with a high ceiling and stairs off to the first floor and downstairs to the kitchen. UPVC entrance door and window to the front elevation, gas fire and TV point.