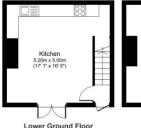

## KITCHEN/DINER

16' 4" x 14' 1" ( $4.98m \times 4.29m$ ) A good sized kitchen with ample dining space and French doors to the front, allowing for plenty of natural light. Fitted with a range of shaker style base and wall units, laminated work surfaces and splash-back wall tiling.

Plumbing for a washing machine, stainless steel sink and drainer, 4-ring hob, extractor and an eye-level double oven and grill. Under-stairs store area, Gas fire and a TV point.