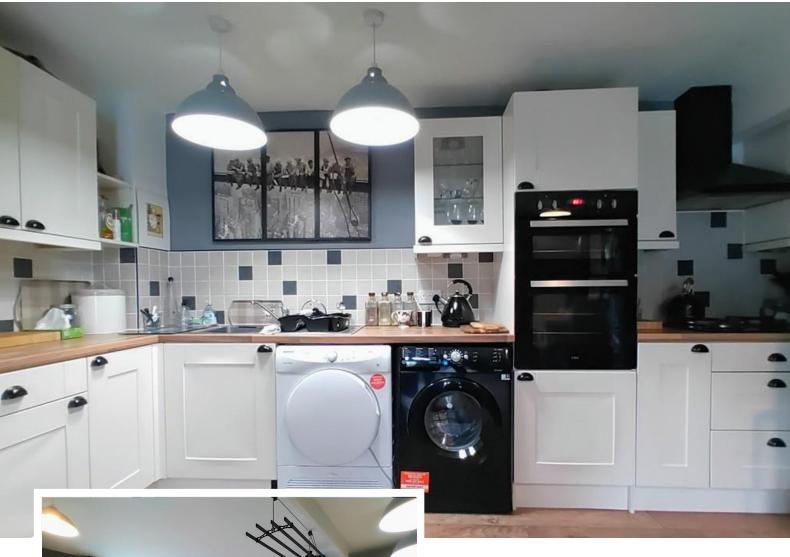

## KITCHEN/DINER

16' 4" x 14' 1" ( $4.98m \times 4.29m$ ) A good sized kitchen with ample dining space and French doors to the front, allowing for plenty of natural light. Fitted with a range of shaker style base and wall units, laminated work surfaces and splash-back wall tiling.

Plumbing for a washing machine, stainless steel sink and drainer, 4-ring hob, extractor and an eye-level double oven and grill. Under-stairs store area, Gas fire and a TV point.