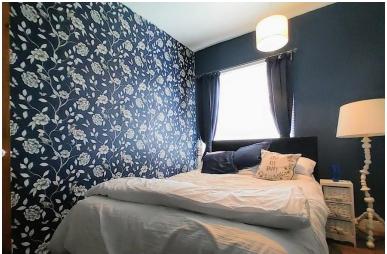

#### **BEDROOM ONE**

10' 8" x 8' 6" (3.25m x 2.59m) Window to the front elevation and a good sized fitted storage area.

#### **BEDROOM TWO**

 $13' 7'' \times 6' 8'' (4.14m \times 2.03m)$  Window to the front elevation.