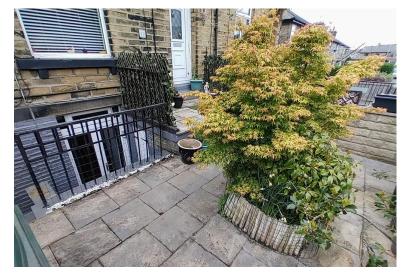

#### **EXTERNAL**

To the front of the property is a low maintenance, paved garden with stone wall boundary, flowerbed and garden gate.