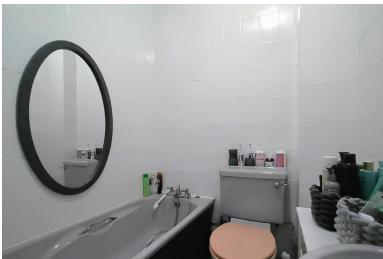

#### **BATHROOM**

Three piece suite comprising of a panelled bath with shower-tap attachment, pedestal washbasin and a WC. Airing cupboard and extractor fan.