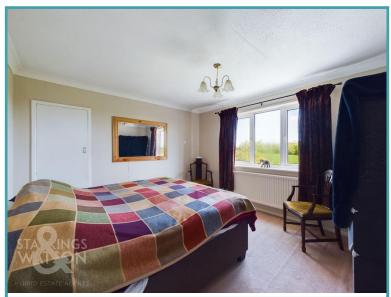

#### THE GRAND TOUR

Entering the property via the main entrance door to the side you will find the central hallway providing access to the first-floor landing. The first room on the left is the family bathroom with a three-piece bathroom suite. To the right is a flexible reception/bedroom overlooking the front. The kitchen can found to the rear and has been recently re-fitted with rolled edge work surfaces, cupboard storage and space for white goods. The kitchen opens into the conservatory benefiting from views over the garden and fields beyond. The generous main sitting/dining room offers dual aspect views to front and rear, as well as a feature fireplace. Leading up to the first floor landing you will find two double bedrooms, one to the front and the main bedroom to the rear with stunning field views and also benefiting from a useful W.C. Externally within the garden there is a garage which has been converted and offers a useful office/studio space with power and light and carpeted flooring.