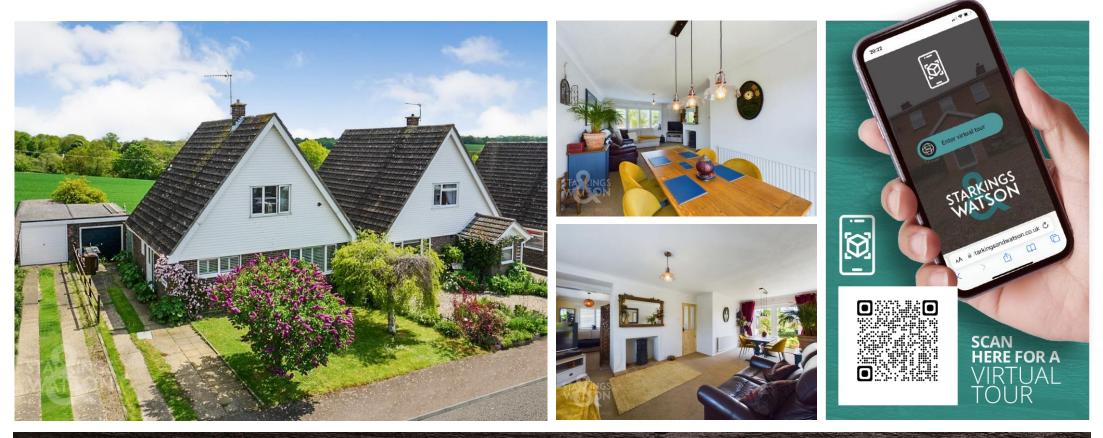

# WAVENEY HEIGHTS Brockdish, Diss IP21 4LD

**Freehold | Energy Efficienty Rating : D** To arrange an accompanied viewing please pop in or call us on 01379 450950

# FOR SALE PROPERTY

- Detached Chalet Style Home
- Quiet Cul-De-Sac Location
- Stunning Field Views to Rear
- Close Proximity to Village Centre
- Sitting/Dining Room
- Two/Three Bedrooms
- Refitted Kitchen
- Private Garden, Converted Garage & Parking

#### **IN SUMMARY**

Located down the DELIGHTFUL CUL-DE-SAC of Waveney Heights which is just a STONES THROW FROM THE VILLAGE CENTRE, this property enjoys a PEACEFUL OUTLOOK with STUNNING FIELD VIEW to the rear. The accommodation comprises an entrance hall, flexible reception/bedroom, THREE PIECE BATHROOM SUITE, open plan SITTING/DINING ROOM, and newly fitted kitchen which opens onto the CONSERVATORY. The first floor offers TWO DOUBLE BEDROOMS - one of which has a washroom with toilet and basin. There is uPVC DOUBLE GLAZING and gas fired central heating, whilst the rear garden is laid to lawn with flower bedding at the borders, and lowlevel timber panel fencing means that you can take full advantage of the FIELD VIEWS. There is also an INSULATED GARAGE which can be used as an ADDITIONAL ROOM OR OFFICE SPACE.

#### SETTING THE SCENE

The property is approached via a hard standing driveway providing off road parking for multiple vehicles, access to the main property, garden and garage. There is adjacent lawned gardens with two delightful trees at the front of the property.

## **VIRTUAL TOUR**

View our virtual tour for a full 360 degree of the interior of the property.

**Disclaimer:** Whilst every care has been taken to prepare these sales particulars, they are for guidance purposes only. All measurements are approximate are for general guidance purposes only and whilst every care has been taken to ensure their accuracy, they should not be relied upon and potential buyers are advised to recheck the measurements.