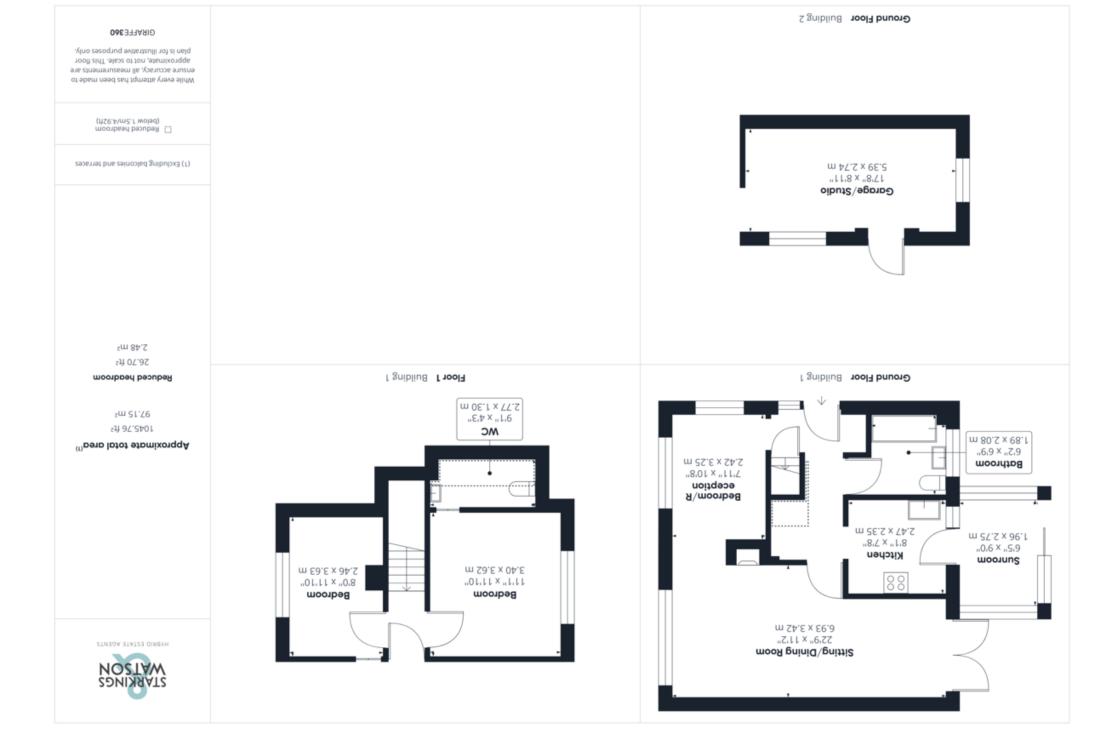

#### **IN SUMMARY**

Located down the DELIGHTFUL CUL-DE-SAC of Waveney Heights which is just a STONES THROW FROM THE VILLAGE CENTRE, this property enjoys a PEACEFUL OUTLOOK with STUNNING FIELD VIEW to the rear. The accommodation comprises an entrance hall, flexible reception/bedroom, THREE PIECE BATHROOM SUITE, open plan SITTING/DINING ROOM, and newly fitted kitchen which opens onto the CONSERVATORY. The first floor offers TWO DOUBLE BEDROOMS - one of which has a washroom with toilet and basin. There is uPVC DOUBLE GLAZING and gas fired central heating, whilst the rear garden is laid to lawn with flower bedding at the borders, and lowlevel timber panel fencing means that you can take full advantage of the FIELD VIEWS. There is also an INSULATED GARAGE which can be used as an ADDITIONAL ROOM OR OFFICE SPACE.

#### THE GRAND TOUR

Entering the property via the main entrance door to the side you will find the central hallway providing access to the first-floor landing. The first room on the left is the family bathroom with a three-piece bathroom suite. To the right is a flexible reception/bedroom overlooking the front. The kitchen can found to the rear and has been recently re-fitted with rolled edge work surfaces, cupboard storage and space for white goods. The kitchen opens into the conservatory benefiting from views over the garden and fields beyond. The generous main sitting/dining room offers dual aspect views to front and rear, as well as a feature fireplace. Leading up to the first floor landing you will find two double bedrooms, one to the front and the main bedroom to the rear with stunning field views and also benefiting from a useful W.C. Externally within the garden there is a garage which has been converted and offers a useful office/studio space with power and light and carpeted flooring.