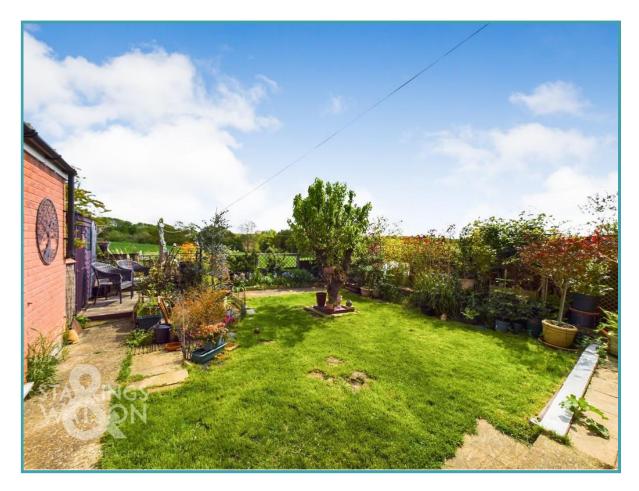

#### THE GREAT OUTDOORS

The rear gardens are laid to lawn with flower bedding at the borders, with a low level fence to rear which allows you to take full advantage of the field views. There are various seating areas and decking within the garden as well as a paved patio also providing places to sit and enjoy the views. There is also access to the converted garage with power and light.