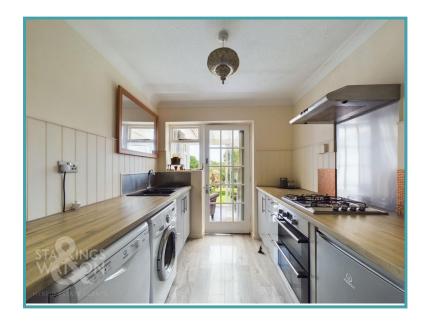

#### THE GRAND TOUR

Entering the property via the main entrance door to the side you will find the central hallway providing access to the first-floor landing. The first room on the left is the family bathroom with a three-piece bathroom suite. To the right is a flexible reception/bedroom overlooking the front. The kitchen can found to the rear and has been recently re-fitted with rolled edge work surfaces, cupboard storage and space for white goods. The kitchen opens into the conservatory benefiting from views over the garden and fields beyond. The generous main sitting/dining room offers dual aspect views to front and rear, as well as a feature fireplace. Leading up to the first floor landing you will find two double bedrooms, one to the front and the main bedroom to the rear with stunning field views and also benefiting from a useful W.C. Externally within the garden there is a garage which has been converted and offers a useful office/studio space with power and light and carpeted flooring.