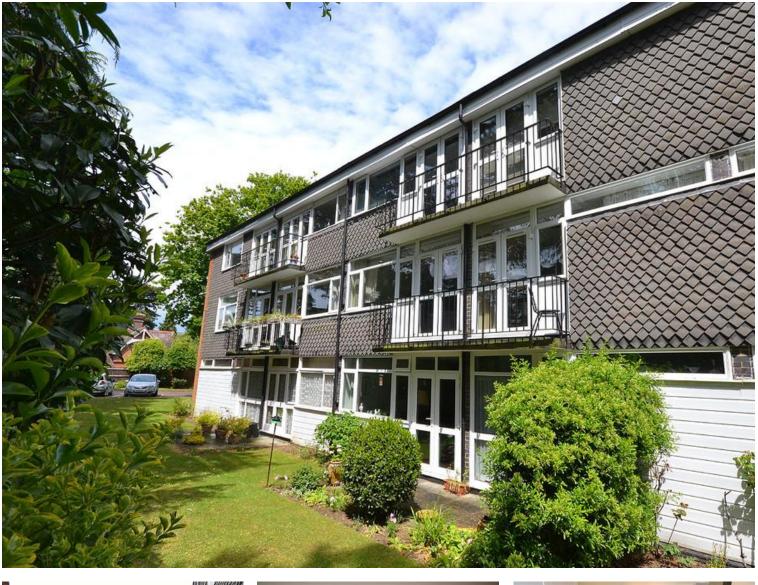

- First Floor Apartment
- Bright and Spacious
- uPVC Double Glazing
- Substantial Grounds
- Modern Interior
- Electric Heating

A smartly-presented First Floor flat within Pine View Manor - one of the town's most highly regarded apartment developments. The property, which has electric heating and uPVC double glazing, offers 2 double- Bedroom accommodation within very good walking distance of the Underground Station and Epping's High Street with its broad range of shops, cafés and amenities. A balcony provides very pleasant views over the well-presented leafy grounds and communal gardens.