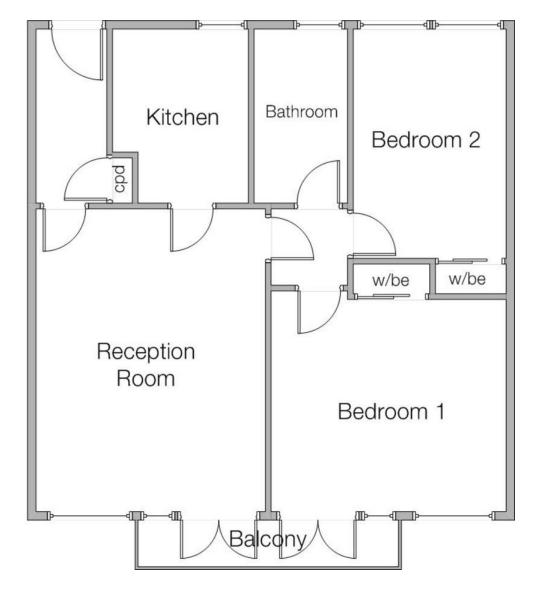

## 6 Pine View Manor CM16 4PA £1,500 pcm

Gross Internal Floor Area: Approximately 787 sq.ft. / 73 sq.m.

> Floorplan drawn by Stevenette & Company LLP