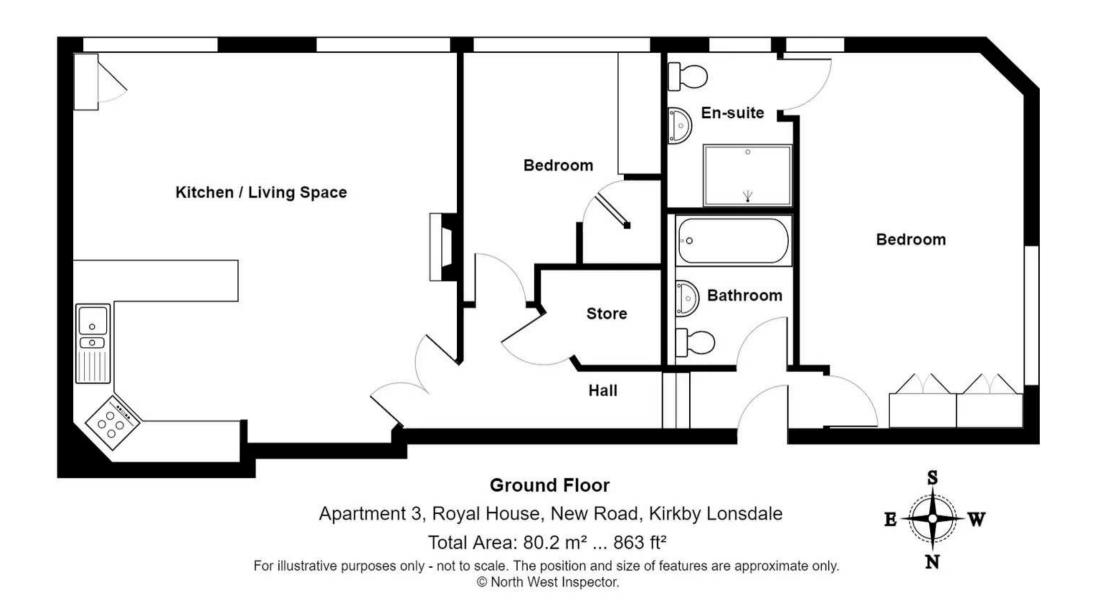

The ground floor accommodation briefly comprises an open plan kitchen, two bedrooms one with an en-suite and a bathroom.

Outside offers allocated parking for one vehicle.

#### **GROUND FLOOR**

#### OPEN PLAN/KITCHEN

18' 10" x 18' 8" (5.75m x 5.7m)

Both max. Two double glazed windows, two electric radiators, electric fireplace, base and wall units, stainless steel sink, built in oven and micro wave, electric hob with extractor/filter over, integrated appliances including dishwasher and fridge freezer, tiled splashback.

#### **BEDROOM**

18' 1" x 12' 6" (5.5m x 3.8m)

Both max. Two single glazed windows, electric radiator, fitted wardrobe and cupboards, fitted desk.

#### **EN-SUITE**

8' 4" x 5' 1" (2.55m x 1.55m)

Both max. Single glazed window, electric radiator, three piece suite comprises W.C. wash hand basin, fully tiled shower cubicle with thermostatic shower fitment, extractor fan, partial tilling to walls, tiled flooring.

#### **BEDROOM**

12' 8" x 9' 3" (3.86m x 2.83m)

Both max. Double glazed window, electric radiator, fitted cupboard and desk.

#### **BATHROOM**

7' 4" x 6' 1" (2.24m x 1.85m)

Both max. Electric radiator, three piece suite comprises W.C. wash hand basin and bath with mixer shower, extractor fan, partial tiling to walls, tiled flooring.

#### **HALLWAY**

22′ 3″ x 6′ 1″ (6.78m x 1.85m)

Both max. Electric radiator, built in cupboard housing hot water boiler with plumbing for washer dryer.

### ALLOCATED PARKING

Allocated parking for one vehicle.

EPC RATING C

TENURE:LEASEHOLD

SERVICES

Mains electric, mains water, mains drainage.