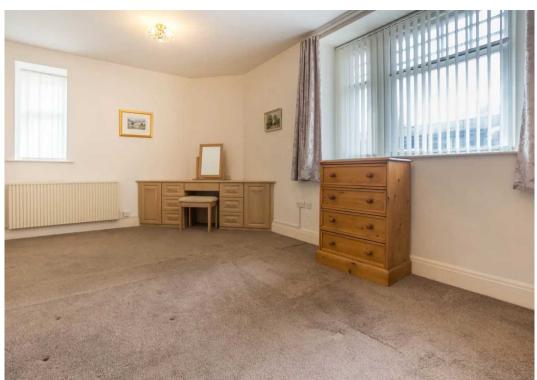

#### **BEDROOM**

18' 1" x 12' 6" (5.5m x 3.8m)

Both max. Two single glazed windows, electric radiator, fitted wardrobe and cupboards, fitted desk.