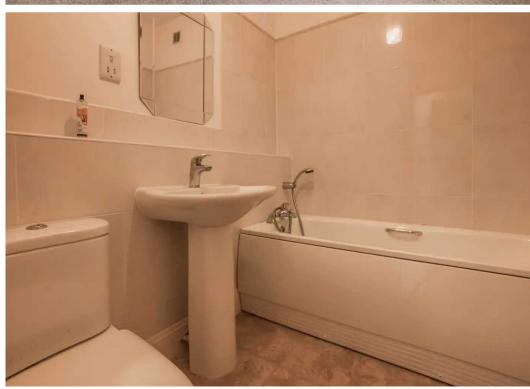

#### **BATHROOM**

7' 4" x 6' 1" (2.24m x 1.85m)

Both max. Electric radiator, three piece suite comprises W.C. wash hand basin and bath with mixer shower, extractor fan, partial tiling to walls, tiled flooring.