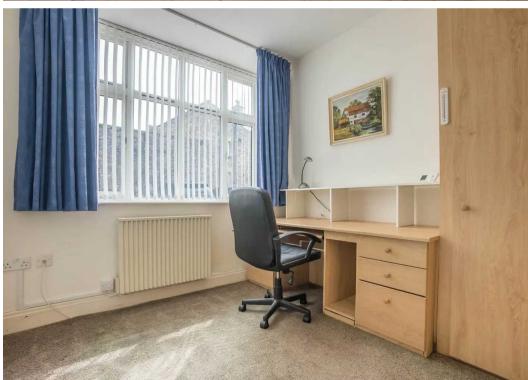

#### **BEDROOM**

12' 8" x 9' 3" (3.86m x 2.83m)

Both max. Double glazed window, electric radiator, fitted cupboard and desk.