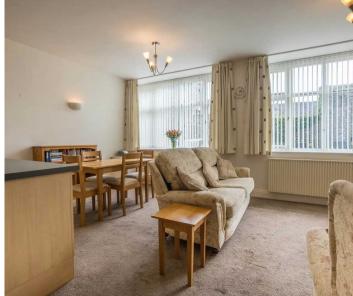

The ground floor accommodation briefly comprises an open plan kitchen, two bedrooms one with an en-suite and a bathroom.

Outside offers allocated parking for one vehicle.

#### OPEN PLAN/KITCHEN

18' 10" x 18' 8" (5.75m x 5.7m)

Both max. Two double glazed windows, two electric radiators, electric fireplace, base and wall units, stainless steel sink, built in oven and micro wave, electric hob with extractor/filter over, integrated appliances including dishwasher and fridge freezer, tiled splashback.