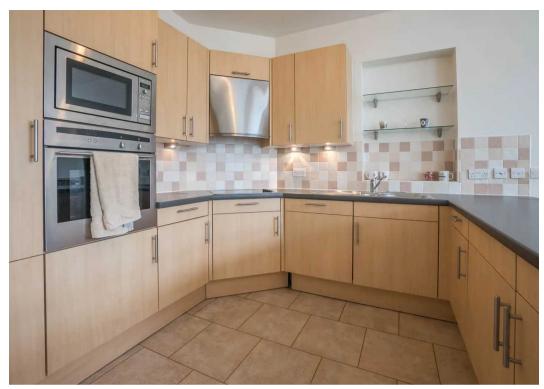

#### OPEN PLAN/KITCHEN

18' 10" x 18' 8" (5.75m x 5.7m)

Both max. Two double glazed windows, two electric radiators, electric fireplace, base and wall units, stainless steel sink, built in oven and micro wave, electric hob with extractor/filter over, integrated appliances including dishwasher and fridge freezer, tiled splashback.