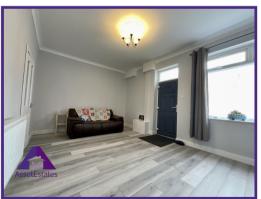

# Reception 1

11'3" x 16'8" (3.47m x 5.13m)

Reception 2

12'1" x 15'2" (3.7m x 4.66m)

Kitchen

10'2" x 14'4" (3.11m x 4.4m)

**Bathroom** 

5'2" x 7'1" (1.61m x 2.18m)