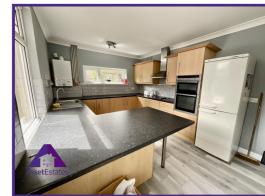

# Reception 1

11'3" x 16'8" (3.47m x 5.13m)

Reception 2

12'1" x 15'2" (3.7m x 4.66m)

Kitchen

10'2" x 14'4" (3.11m x 4.4m)

**Bathroom** 

5'2" x 7'1" (1.61m x 2.18m)