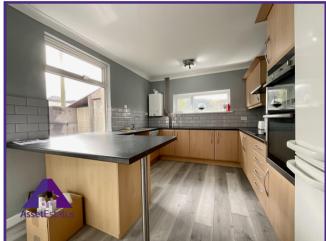

# Reception 1

11'3" x 16'8" (3.47m x 5.13m)

Reception 2

12'1" x 15'2" (3.7m x 4.66m)

Kitchen

10'2" x 14'4" (3.11m x 4.4m)

**Bathroom** 

5'2" x 7'1" (1.61m x 2.18m)