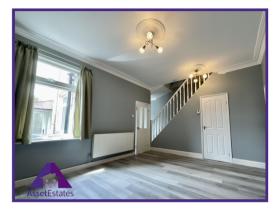

# Reception 1

11'3" x 16'8" (3.47m x 5.13m)

Reception 2

12'1" x 15'2" (3.7m x 4.66m)

Kitchen

10'2" x 14'4" (3.11m x 4.4m)

**Bathroom** 

5'2" x 7'1" (1.61m x 2.18m)