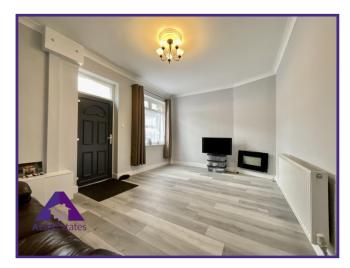

# Reception 1

11'3" x 16'8" (3.47m x 5.13m)

Reception 2

12'1" x 15'2" (3.7m x 4.66m)

Kitchen

10'2" x 14'4" (3.11m x 4.4m)

**Bathroom** 

5'2" x 7'1" (1.61m x 2.18m)