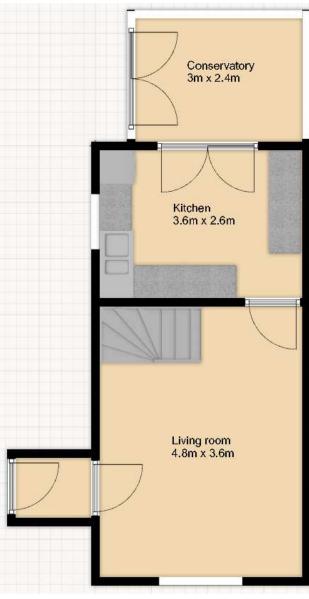

As you step through the front door into the porch you are welcomed into the cosy living room with plenty of room for your furniture, through to the immaculate kitchen/breakfast room the light just floods in from the conservatory which overlooks the larger than average south facing rear garden. The garden is fully stocked with a beautiful abundance of colours and offers patio'd areas to enjoy the sunshine. There are double gates leading out to the driveway from the garden and plenty of off road parking.

Upstairs you'll find 2 very large double bedrooms and the family bathroom.

Snodland is located closely to the North Downs in an area of outstanding Natural Beauty benefiting from fabulous walks in all directions from the village. Holly Hill is one of the highest points in Kent with views across to Canary Wharf, head towards Leybourne for walks around the lakes or enjoy riverside walks along the river Medway. Transport links are excellent with the M20 and M2 for easy access to the M25. Rail connections are provided at the nearby Snodland railway station with its fast service into London. For families there is a choice of 'Ofsted Good' rated primary schools, nurserys and Secondary all within walking distance. The village itself has a wide choice of shops and amenities such as local bakers, convenience stores, pet shop, hairdressers, vets, cafes and restaurants to name a few. The community sports centre is again within walking distance offering a range of clubs and activities and a diving school in nearby Holborough Lakes.