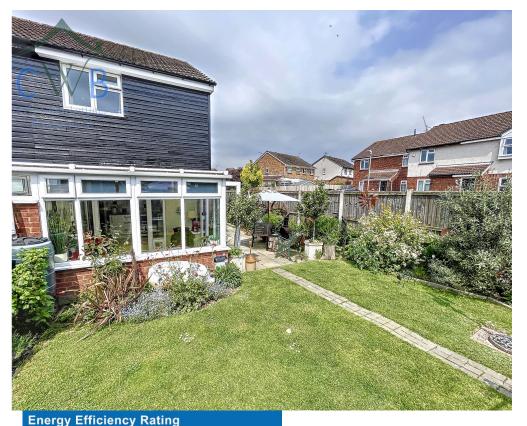

As you step through the front door into the porch you are welcomed into the cosy living room with plenty of room for your furniture, through to the immaculate kitchen/breakfast room the light just floods in from the conservatory which overlooks the larger than average south facing rear garden. The garden is fully stocked with a beautiful abundance of colours and offers patio'd areas to enjoy the sunshine. There are double gates leading out to the driveway from the garden and plenty of off road parking.