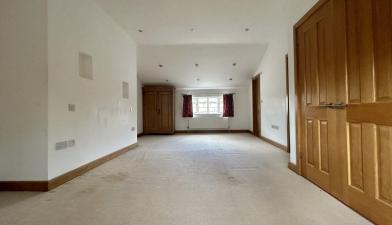

#### KITCHEN/FAMILY ROOM

Enter from the front door into family room. Stairs to first floor. Range of matching light brown laminate wall and base units with granite work surface over. Inset stainless steel sink, integrated ceramic hob with extractor hood over, single oven. Door to utility room and living room.

#### LIVING ROOM

French doors to both front and rear aspect. Rear aspect allowing access to courtyard and front aspect to the patio and lawn. Fireplace and surround.