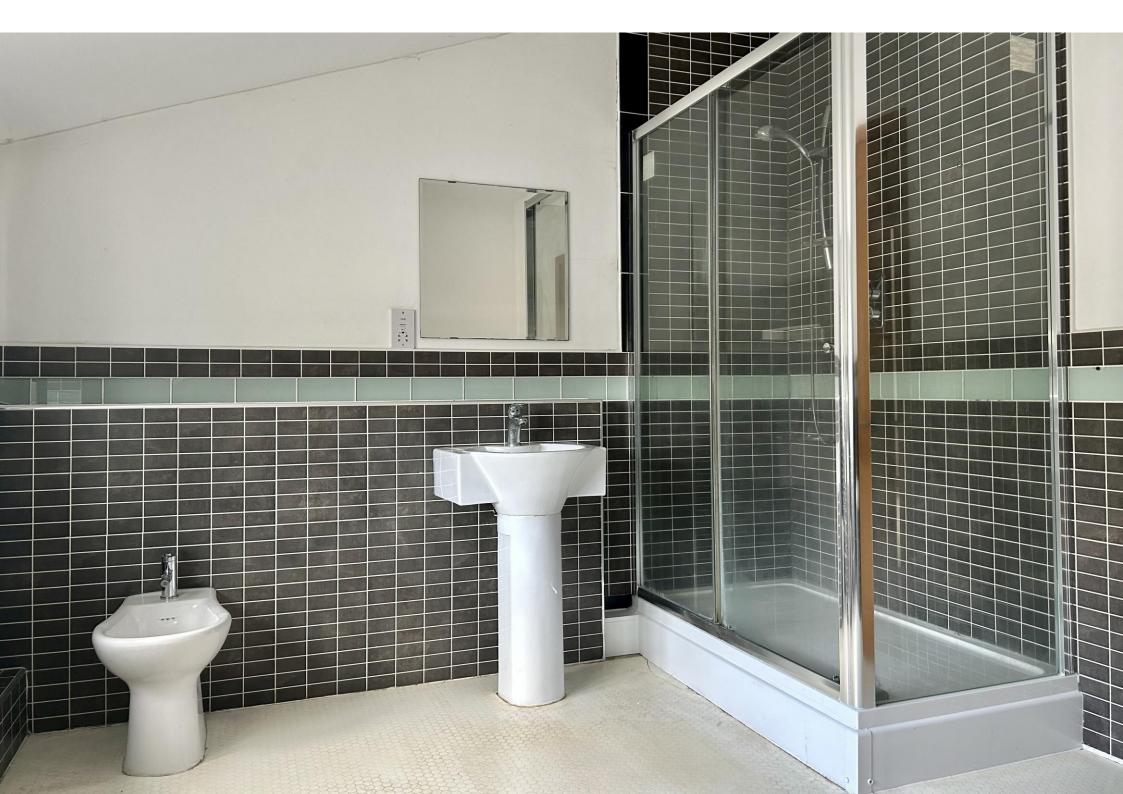

#### **EN-SUITE**

White suite comprising separate bath and shower with a tiled surround. Pedestal sink, low-level flush WC and bidet. Radiator/heated towel rail. Window to rear aspect.

#### BATHROOM

White suite comprising separate bath and shower with a tiled surround. Pedestal sink, low-level flush

WC and bidet. Radiator/heated towel rail. Window to rear aspect.