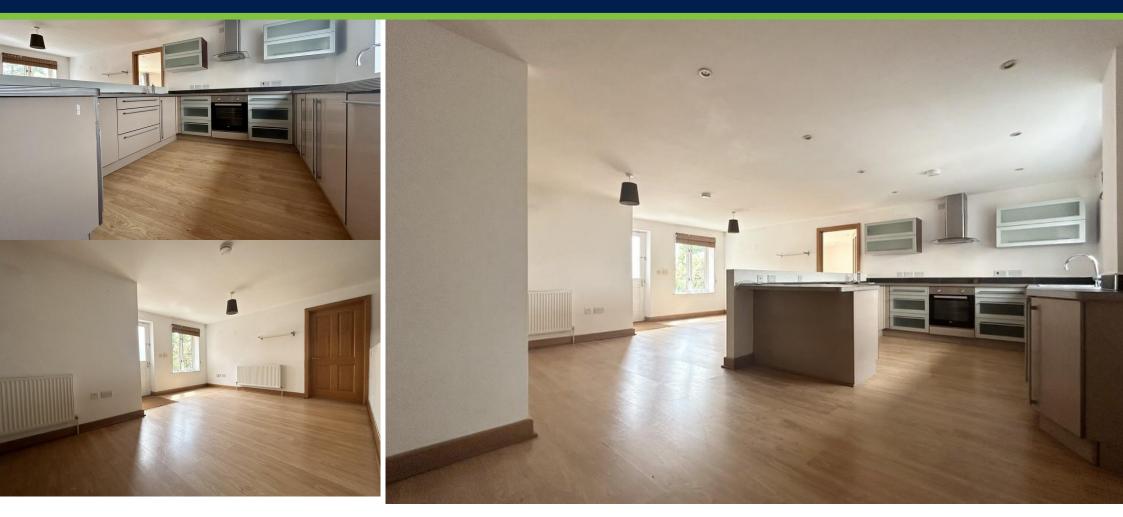

#### KITCHEN/FAMILY ROOM

Enter from the front door into family room. Stairs to first floor. Range of matching light brown laminate wall and base units with granite work surface over. Inset stainless steel sink, integrated ceramic hob with extractor hood over, single oven. Door to utility room and living room.

#### UTILITY ROOM

Window and doorway to side aspect accessing courtyard. Inset stainless steel sink. Range of matching light brown laminate wall and base units with granite effect worktops over. Space and plumbing under the counter for washing machine and tumble dryer.