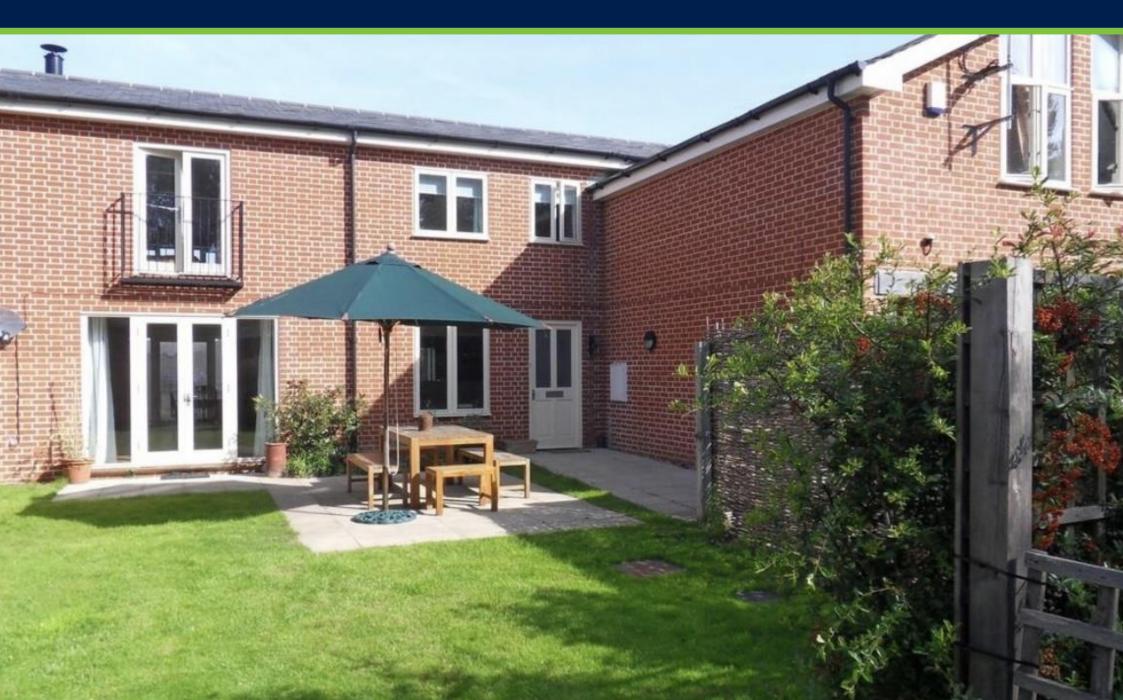

### OUTSIDE

To the rear, the courtyard garden is block paved with a walled surround. Accesible from patio doors in living room and back door from utility room. The front boasts a block paved patio with the remainder laid to lawn with shrubs. Oil tank in bottom corner. Single carport and parking.

#### LIVING ROOM

French doors to both front and rear aspect. Rear aspect allowing access to courtyard and front aspect to the patio and lawn. Fireplace and surround.