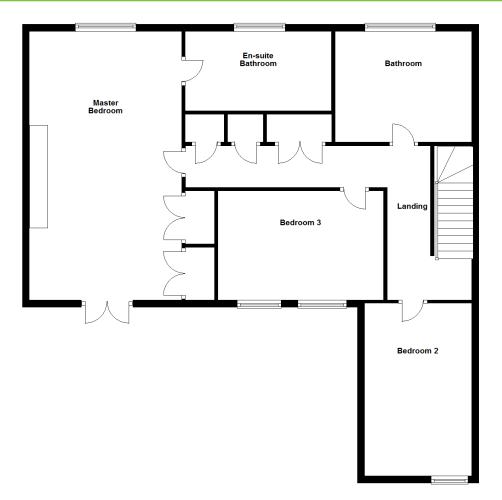

#### MASTER BEDROOM

Large built-in wardrobes. Juliette balcony to front aspect overlooking the garden and further to the river. Window to rear.

#### **EN-SUITE**

White suite comprising separate bath and shower with a tiled surround. Pedestal sink, low-level flush WC and bidet. Radiator/heated towel rail. Window to rear aspect.

#### **BEDROOM TWO**

Window to front aspect. Pitched ceiling with pedant light.

#### **BEDROOM THREE**

Two windows to front aspect. Pitched ceiling with spotlights.

#### BATHROOM

White suite comprising separate bath and shower with a tiled surround. Pedestal sink, low-level flush

WC and bidet. Radiator/heated towel rail. Window to rear aspect.