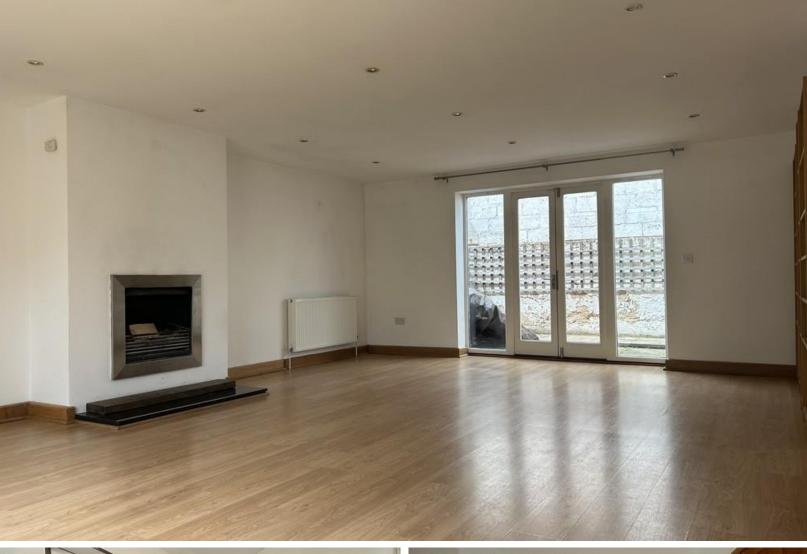

#### LIVING ROOM

French doors to both front and rear aspect. Rear aspect allowing access to courtyard and front aspect to the patio and lawn. Fireplace and surround.