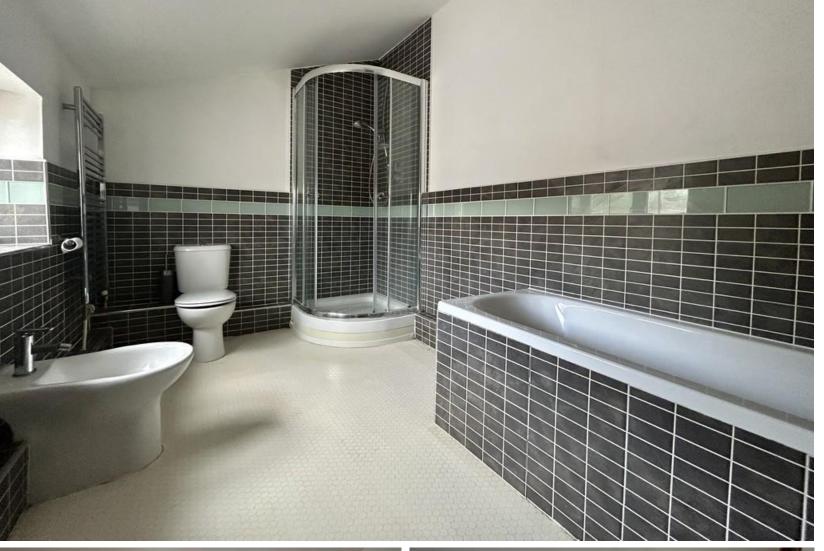

#### **EN-SUITE**

White suite comprising separate bath and shower with a tiled surround. Pedestal sink, low-level flush WC and bidet. Radiator/heated towel rail. Window to rear aspect.

#### BATHROOM

White suite comprising separate bath and shower with a tiled surround. Pedestal sink, low-level flush

WC and bidet. Radiator/heated towel rail. Window to rear aspect.