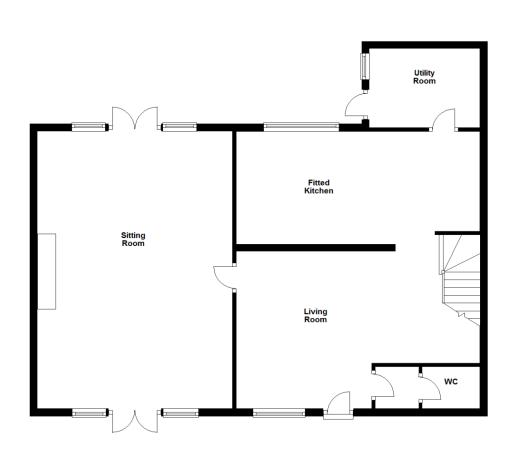

#### KITCHEN/FAMILY ROOM

Enter from the front door into family room. Stairs to first floor. Range of matching light brown laminate wall and base units with granite work surface over. Inset stainless steel sink, integrated ceramic hob with extractor hood over, single oven. Door to utility room and living room.

#### CLOAKROOM

Wash basin and low-level flush WC. Window to front.

#### UTILITY ROOM

Window and doorway to side aspect accessing courtyard. Inset stainless steel sink. Range of matching light brown laminate wall and base units with granite effect worktops over. Space and plumbing under the counter for washing machine and tumble dryer.

#### LIVING ROOM

French doors to both front and rear aspect. Rear aspect allowing access to courtyard and front aspect to the patio and lawn. Fireplace and surround.

### OUTSIDE

To the rear, the courtyard garden is block paved with a walled surround. Accesible from patio doors in living room and back door from utility room. The front boasts a block paved patio with the remainder laid to lawn with shrubs. Oil tank in bottom corner. Single carport and parking.