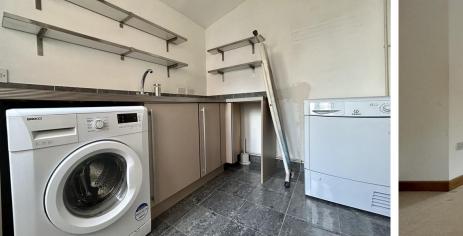

#### UTILITY ROOM

Window and doorway to side aspect accessing courtyard. Inset stainless steel sink. Range of matching light brown laminate wall and base units with granite effect worktops over. Space and plumbing under the counter for washing machine and tumble dryer.