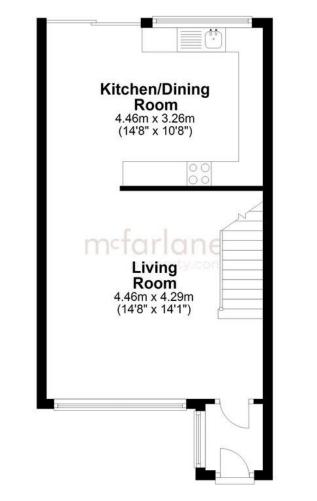

#### **Ground Floor**

Approx. 35.8 sq. metres (385.6 sq. feet)

Total area: approx. 69.9 sq. metres (752.4 sq. feet)

#### First Floor Approx. 34.1 sq. metres (366.8 sq. feet)