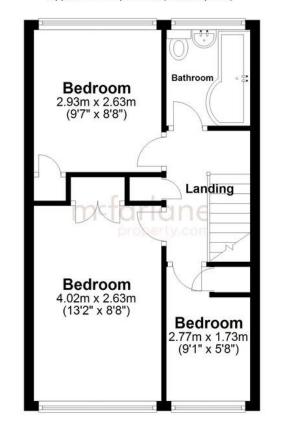

DROOM SEMI DETACHED PROPERTY
- UPDATED & IMPROVED
- ALL LOCAL AMENITIES CLOSE BY

FULLY AVAILIBLE Three Bedroom UP DATED Semi Detached in Sought After Cricklade Cul-De-Sac Position. VACANT with NO ONWARD CHAIN Brief Summary Comprises: Entrance Hallway, Living Room, Fitted Kitchen Diner. Three Bedrooms and Family Bathroom. Single Attached Garage (ideal for conversion or extension Subject to Planning). Mature Gardens Front & Rear with Driveway and Parking. UPDATED FAMILY HO ME call to View 01793 751 044.









No Chain

Viewing Highly Recommended

McFarlane Sales & Lettings Cricklade

### (01793) 751 044







#### **Ground Floor**

Approx. 35.8 sq. metres (385.6 sq. feet)



Total area: approx. 69.9 sq. metres (752.4 sq. feet)

#### First Floor Approx. 34.1 sq. metres (366.8 sq. feet)



## We where you LIVE

Our team are friendly, experienced and are all local. They know it better than they do their own living rooms and can help you find what you're looking for because we love where we live.

We would be delighted to show you around this property.

## Because every home needs a personal touch.

If you would like to view this property then please get in touch.

📞 01793 751044

🔀 cricklade@mcfarlaneproperty.com

mcfarlaneproperty.com

# mcfarlane

Cricklade. 102 High Street Cricklade SN6 6AA Marlborough. 106 High Street Marlborough SN8 1LT Old Town. 28-30 Wood Street Swindon SN1 4AB

Swindon.

The Village Centre, Redhouse SN25 2FW Agents Note: Whilst every care has been taken to prepare these sales particulars, they are for guidance purposes only. All measurements are app