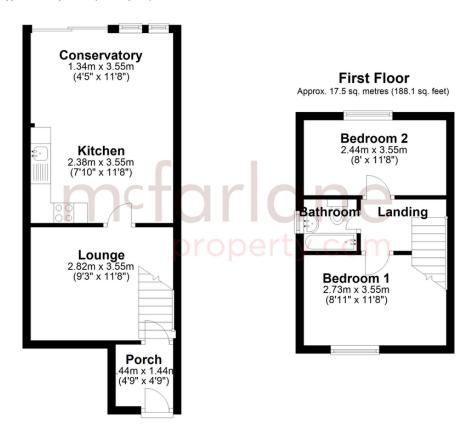

#### **Ground Floor**

Approx. 26.2 sq. metres (281.7 sq. feet)

Total area: approx. 43.7 sq. metres (469.9 sq. feet)

Our team are friendly, experienced and are all local. They know it better than they do their own living rooms and can help you find what you're looking for because we love where we live.