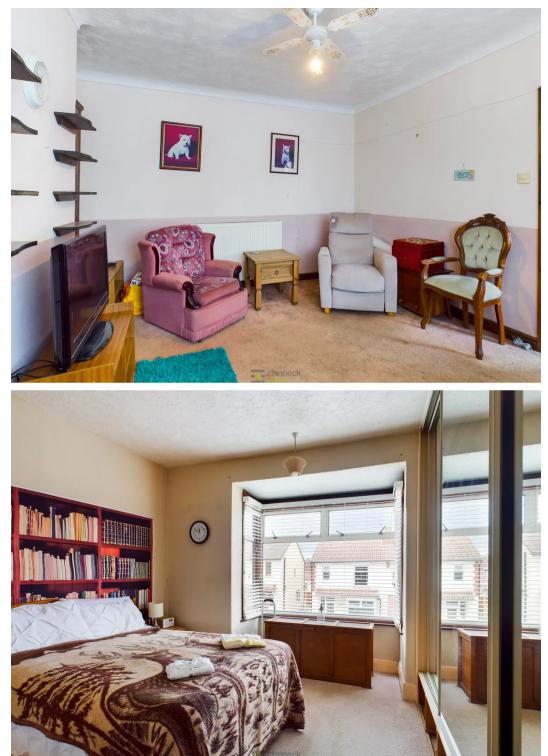

#### Baffins, Portsmouth

We are delighted to be marketing this 3 bed family home in the sought-after residential area of Baffins. Semi-detached with a shared driveway it sits close to Baffins Pond and has easy access to the many shops along Tangier Road. The location is excellent! The entrance hall is light and offers lots of storage space under the stairs. The Lounge has a square bay window allowing plenty of natural light into the room and we think a good shape and size to accept today's modern sofa's and furniture. To the rear is the dining room with a window overlooking a large conservatory. This is a lovely sized room and we think would be a fantastic space if you knocked it through into the already large kitchen. The kitchen itself has a range of fitted wall and base units with a door into the conservatory which in turn has access into the garden. Upstairs are three bedrooms. To the rear is a good sized single room and the second double bedroom which overlooks the rear garden. The principal bedroom to the front is generous in size benefitting from the square bay and a range of fitted wardrobes with sliding doors. The shower room is also facing the front has a fitted suite. Outside, the east facing garden is such a lovely size and private too so a perfect space to spend time in. Better still, the front garden is large enough, subject to consent, to turn into an off road parking space. A number of other houses in this road have already taken this step and with parking at such a premium this could add value to an already great house? All in all, this house would be perfect for someone wanting to move into this sought after area and keen to make this house their home. It offers fabulous potential to upgrade and with the correct permissions could be extended to provide a large contemporary forever home.