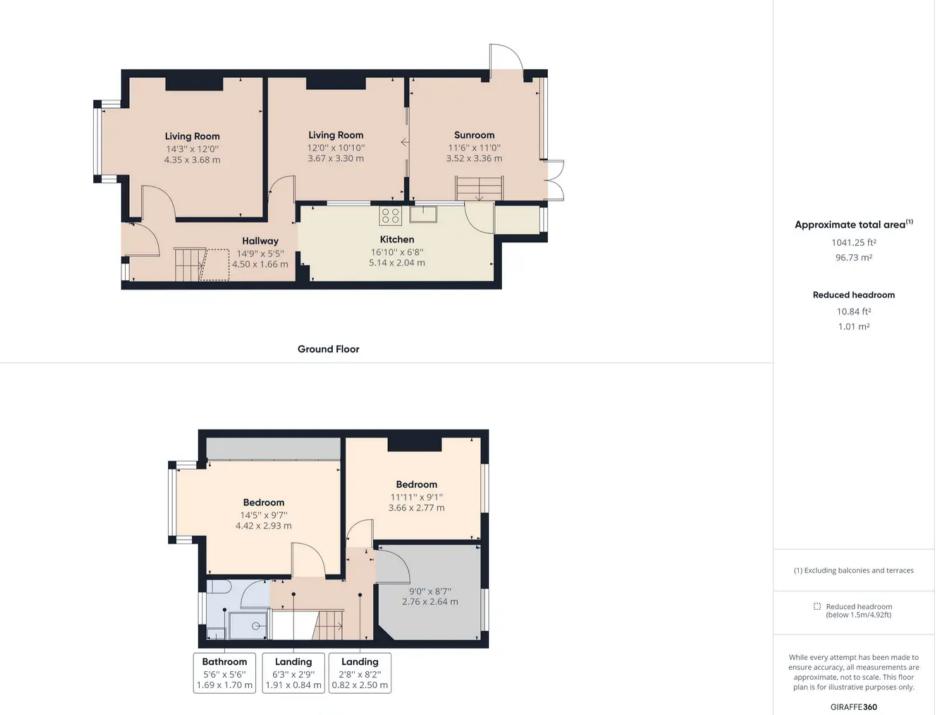

#### Baffins, Portsmouth

We are delighted to be marketing this 3 bed family home in the sought-after residential area of Baffins. Semi-detached with a shared driveway it sits close to Baffins Pond and has easy access to the many shops along Tangier Road. The location is excellent! The entrance hall is light and offers lots of storage space under the stairs. The Lounge has a square bay window allowing plenty of natural light into the room and we think a good shape and size to accept today's modern sofa's and furniture. To the rear is the dining room with a window overlooking a large conservatory. This is a lovely sized room and we think would be a fantastic space if you knocked it through into the already large kitchen. The kitchen itself has a range of fitted wall and base units with a door into the conservatory which in turn has access into the garden. Upstairs are three bedrooms. To the rear is a good sized single room and the second double bedroom which overlooks the rear garden. The principal bedroom to the front is generous in size benefitting from the square bay and a range of fitted wardrobes with sliding doors. The shower room is also facing the front has a fitted suite. Outside, the east facing garden is such a lovely size and private too so a perfect space to spend time in. Better still, the front garden is large enough, subject to consent, to turn into an off road parking space. A number of other houses in this road have already taken this step and with parking at such a premium this could add value to an already great house? All in all, this house would be perfect for someone wanting to move into this sought after area and keen to make this house their home. It offers fabulous potential to upgrade and with the correct permissions could be extended to provide a large contemporary forever home.