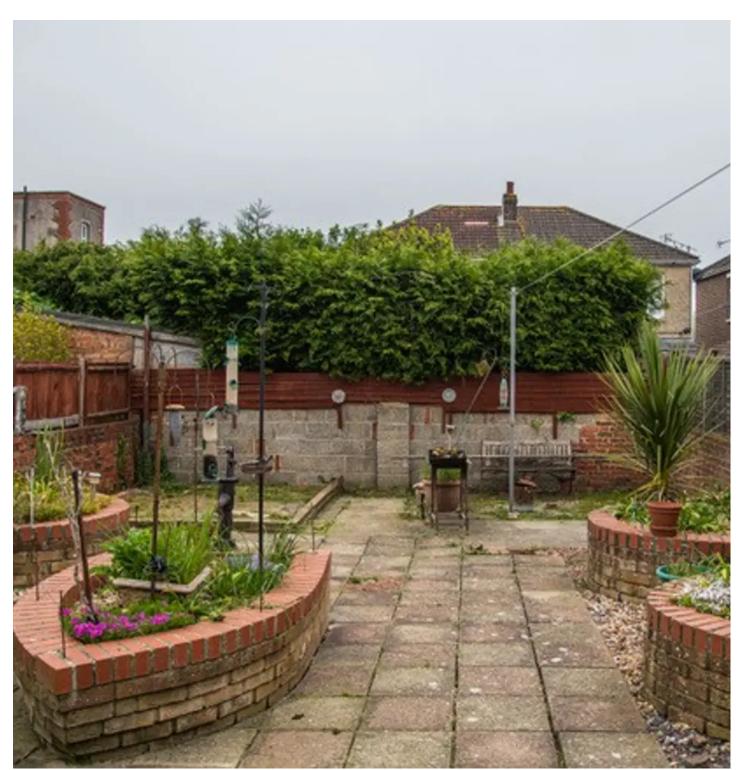

#### Baffins, Portsmouth

We are delighted to be marketing this 3 bed family home in the sought-after residential area of Baffins. Semi-detached with a shared driveway it sits close to Baffins Pond and has easy access to the many shops along Tangier Road. The location is excellent! The entrance hall is light and offers lots of storage space under the stairs. The Lounge has a square bay window allowing plenty of natural light into the room and we think a good shape and size to accept today's modern sofa's and furniture. To the rear is the dining room with a window overlooking a large conservatory. This is a lovely sized room and we think would be a fantastic space if you knocked it through into the already large kitchen. The kitchen itself has a range of fitted wall and base units with a door into the conservatory which in turn has access into the garden. Upstairs are three bedrooms. To the rear is a good sized single room and the second double bedroom which overlooks the rear garden. The principal bedroom to the front is generous in size benefitting from the square bay and a range of fitted wardrobes with sliding doors. The shower room is also facing the front has a fitted suite. Outside, the east facing garden is such a lovely size and private too so a perfect space to spend time in. Better still, the front garden is large enough, subject to consent, to turn into an off road parking space. A number of other houses in this road have already taken this step and with parking at such a premium this could add value to an already great house? All in all, this house would be perfect for someone wanting to move into this sought after area and keen to make this house their home. It offers fabulous potential to upgrade and with the correct permissions could be extended to provide a large contemporary forever home.