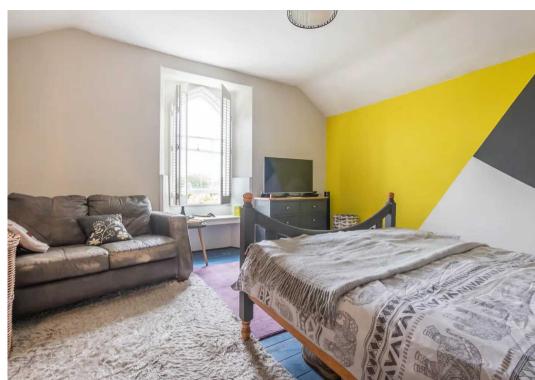

## BEDROOM

14′ 5″ x 13′ 11″ (4.4m x 4.23m)

Both max. Single glazed window, fitted blinds, radiator, loft access, wood flooring.

## BEDROOM

9′ 1″ x 6′ 4″ (2.76m x 1.92m)

Both max. Single glazed window, radiator, loft access.