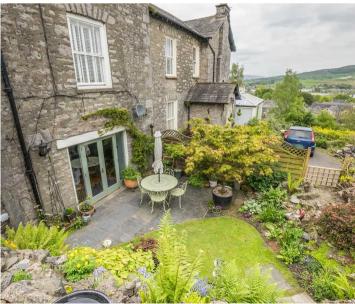

## Kendal

A fabulous semi-detached cottage, which is both very appealing and deceptively spacious, is situated in an elevated position in a popular residential location within the market town of Kendal. Designed to take full advantage of the magnificent panoramic views across the town towards the landscape beyond. The property is conveniently placed for the many amenities both in and around the town and is just a few minutes away from the town centre and Serpentine Woods. Kendal offers easy access to the mainline railway station at Oxenholme, the M6 and both the Lake District and Yorkshire Dales National Parks.

Outside at the front of the property there is a patio garden with a summer house and an open store. At the rear is a well kept landscape garden with an elevated seating area to take all the views in. Permit parking is available.

## **OUTSIDE**

A patio garden to the front of the property with well stocked borders and potted plants. A beautiful summer house is available as is an open store to the side of the property. To the rear is a well kept garden with a patio area, lawn and an elevated seating area.