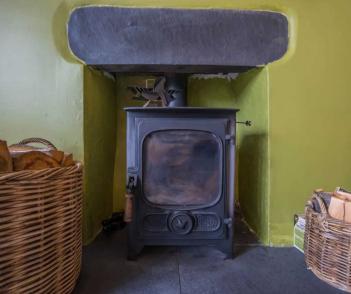

## SITTING ROOM

14' 11" x 14' 2" (4.56m x 4.33m)

Both max. Double glazed door, double glazed windows, radiator, wood burning stove to feature fireplace, wood flooring.