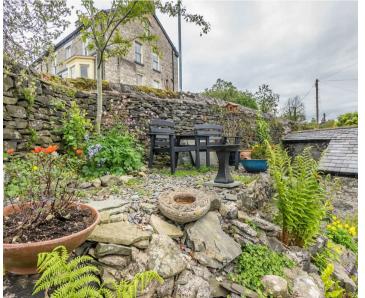

Outside at the front of the property there is a patio garden with a summer house and an open store. At the rear is a well kept landscape garden with an elevated seating area to take all the views in. Permit parking is available.

## **OUTSIDE**

A patio garden to the front of the property with well stocked borders and potted plants. A beautiful summer house is available as is an open store to the side of the property. To the rear is a well kept garden with a patio area, lawn and an elevated seating area.