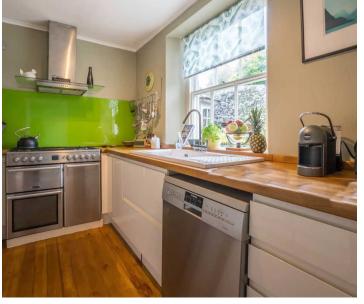

#### **KITCHEN**

12' 3" x 10' 8" (3.73m x 3.24m)

Both max. Single glazed window, good range of base and wall units, sink, built in oven, gas hob with extractor/filter over, space for fridge freezer, space for dishwasher, gas combination boiler, wood flooring.