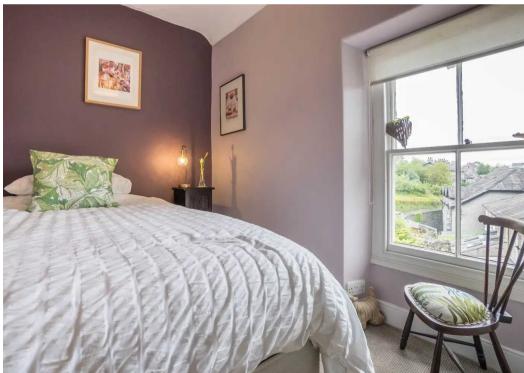

## **BEDROOM**

14' 5" x 13' 11" (4.39m x 4.25m)

Both max. Single glazed windows, fitted blinds, radiator, built in cupboard.