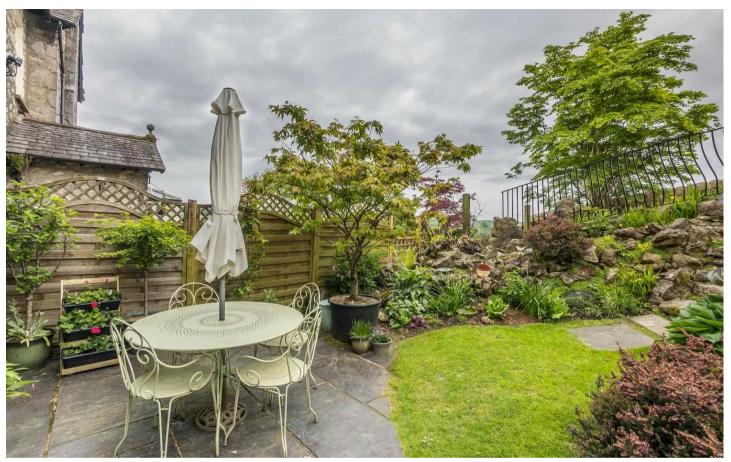

Outside at the front of the property there is a patio garden with a summer house and an open store. At the rear is a well kept landscape garden with an elevated seating area to take all the views in. Permit parking is available.

## **OUTSIDE**

A patio garden to the front of the property with well stocked borders and potted plants. A beautiful summer house is available as is an open store to the side of the property. To the rear is a well kept garden with a patio area, lawn and an elevated seating area.