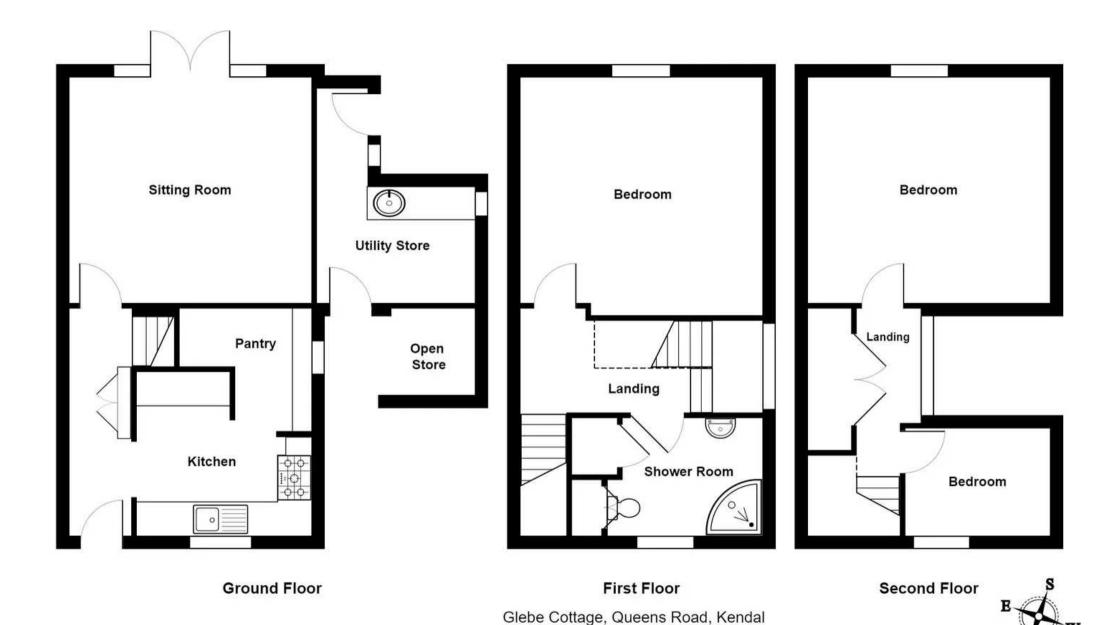

The accommodation briefly comprises of an entrance hall, sitting room, kitchen to the ground floor. The first floor offers a bedroom and family bathroom. The second floor offers two bedrooms with amazing views out across the market town of Kendal. The property benefits gas central heating.

## **GROUND FLOOR**

## SITTING ROOM

14' 11" x 14' 2" (4.56m x 4.33m)

Both max. Double glazed door, double glazed windows, radiator, wood burning stove to feature fireplace, wood flooring.

#### **KITCHEN**

12' 3" x 10' 8" (3.73m x 3.24m)

Both max. Single glazed window, good range of base and wall units, sink, built in oven, gas hob with extractor/filter over, space for fridge freezer, space for dishwasher, gas combination boiler, wood flooring.

## **ENTRANCE HALL**

14' 6" x 4' 0" (4.42m x 1.23m)

Both max. Single glazed door, built in cupboard, wood flooring.

#### **UTILITY ROOM**

14' 10" x 9' 3" (4.53m x 2.81m)

Both max. Base units, plumbing for washer dryer, light and power.

#### FIRST FLOOR

## **BEDROOM**

14' 5" x 13' 11" (4.39m x 4.25m)

Both max. Single glazed windows, fitted blinds, radiator, built in cupboard.

## **BATHROOM**

8' 5" x 6' 3" (2.57m x 1.9m)

Both max. Single glazed window, radiator, three piece suite comprising W.C. wash hand basin, fully tiled shower cubicle with thermostatic shower fitment, fully tiled walls, recessed spotlights, built in cupboard housing hot water cylinder.

## LANDING

15' 7" x 5' 5" (4.76m x 1.65m)

Both max. Single glazed feature window, radiator.

## SECOND FLOOR

## BEDROOM

14′ 5″ x 13′ 11″ (4.4m x 4.23m)

Both max. Single glazed window, fitted blinds, radiator, loft access, wood flooring.

## BEDROOM

9′ 1″ x 6′ 4″ (2.76m x 1.92m)

Both max. Single glazed window, radiator, loft access.

## LANDING

9′ 8″ x 4′ 4″ (2.95m x 1.32m)

Both max. Single glazed feature window, built in cupboard, recessed spotlights.

For illustrative purposes only - not to scale. The position and size of features are approximate only. © North West Inspector.

Total Area: 112.5 m<sup>2</sup> ... 1211 ft<sup>2</sup>