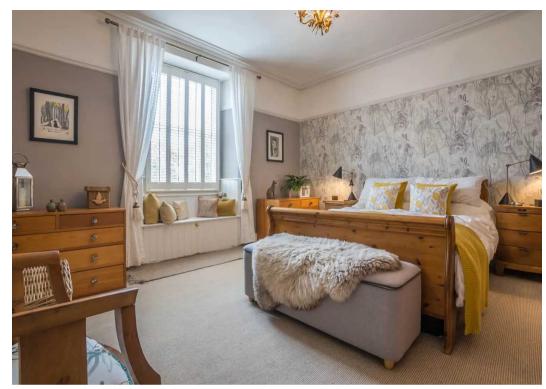

## **BEDROOM**

14' 5" x 13' 11" (4.39m x 4.25m)

Both max. Single glazed windows, fitted blinds, radiator, built in cupboard.

## **BATHROOM**

8' 5" x 6' 3" (2.57m x 1.9m)

Both max. Single glazed window, radiator, three piece suite comprising W.C. wash hand basin, fully tiled shower cubicle with thermostatic shower fitment, fully tiled walls, recessed spotlights, built in cupboard housing hot water cylinder.