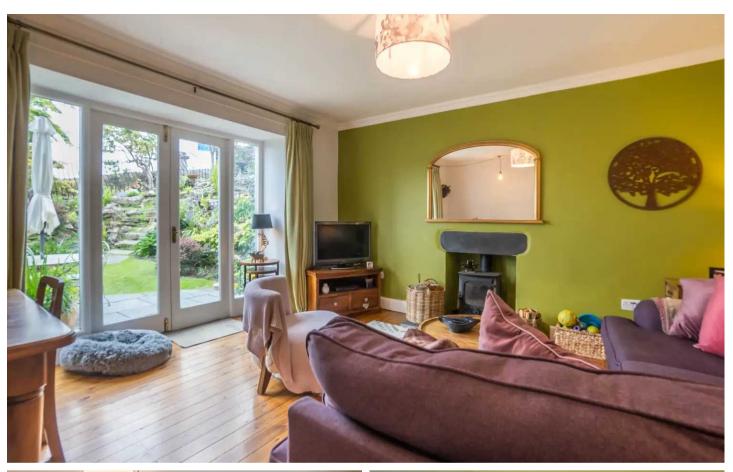

## SITTING ROOM

14' 11" x 14' 2" (4.56m x 4.33m)

Both max. Double glazed door, double glazed windows, radiator, wood burning stove to feature fireplace, wood flooring.

## **OUTSIDE**

A patio garden to the front of the property with well stocked borders and potted plants. A beautiful summer house is available as is an open store to the side of the property. To the rear is a well kept garden with a patio area, lawn and an elevated seating area.