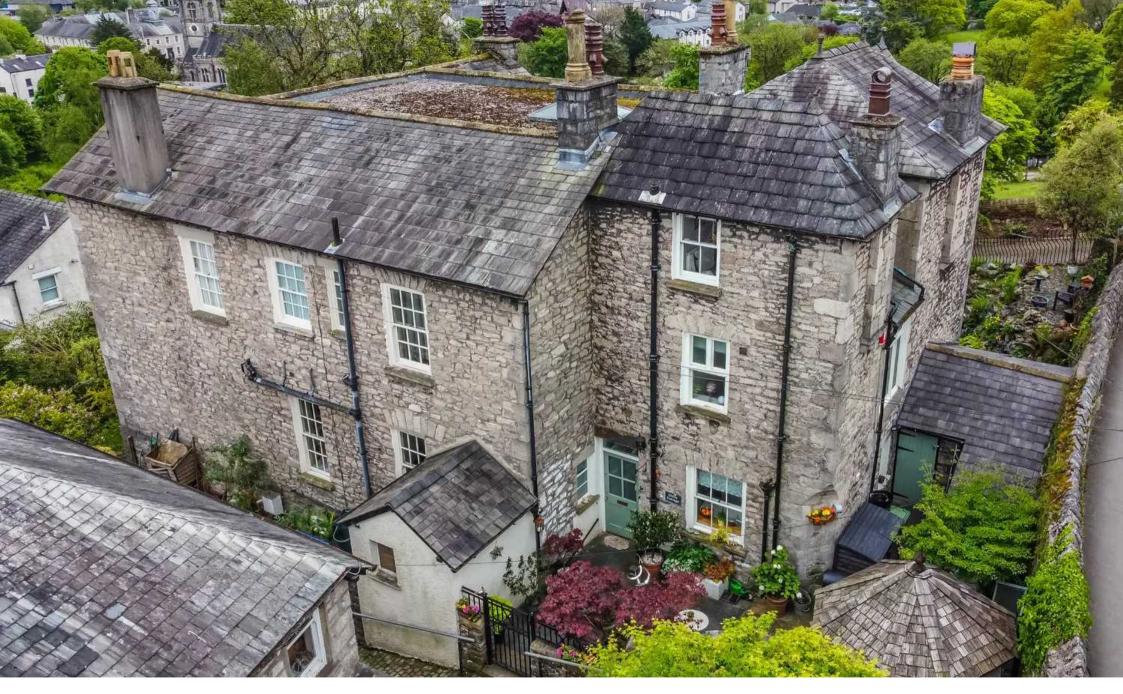

## Kendal

A fabulous semi-detached cottage, which is both very appealing and deceptively spacious, is situated in an elevated position in a popular residential location within the market town of Kendal. Designed to take full advantage of the magnificent panoramic views across the town towards the landscape beyond. The property is conveniently placed for the many amenities both in and around the town and is just a few minutes away from the town centre and Serpentine Woods. Kendal offers easy access to the mainline railway station at Oxenholme, the M6 and both the Lake District and Yorkshire Dales National Parks.

Outside at the front of the property there is a patio garden with a summer house and an open store. At the rear is a well kept landscape garden with an elevated seating area to take all the views in. Permit parking is available.

## **OUTSIDE**

A patio garden to the front of the property with well stocked borders and potted plants. A beautiful summer house is available as is an open store to the side of the property. To the rear is a well kept garden with a patio area, lawn and an elevated seating area.