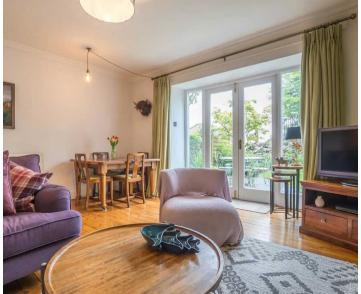

## SITTING ROOM

14' 11" x 14' 2" (4.56m x 4.33m)

Both max. Double glazed door, double glazed windows, radiator, wood burning stove to feature fireplace, wood flooring.