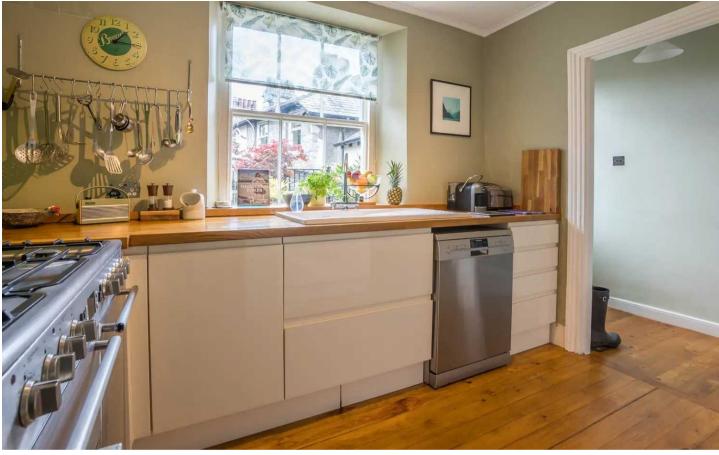

#### **KITCHEN**

12' 3" x 10' 8" (3.73m x 3.24m)

Both max. Single glazed window, good range of base and wall units, sink, built in oven, gas hob with extractor/filter over, space for fridge freezer, space for dishwasher, gas combination boiler, wood flooring.