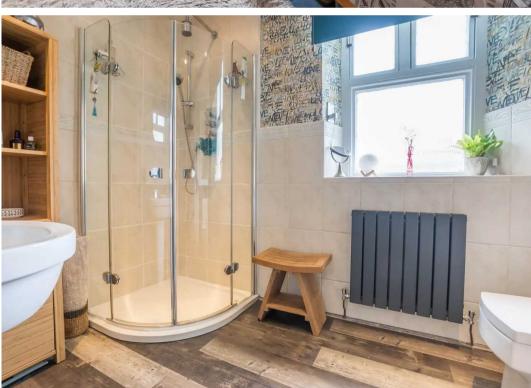

## **BATHROOM**

8' 5" x 6' 3" (2.57m x 1.9m)

Both max. Single glazed window, radiator, three piece suite comprising W.C. wash hand basin, fully tiled shower cubicle with thermostatic shower fitment, fully tiled walls, recessed spotlights, built in cupboard housing hot water cylinder.