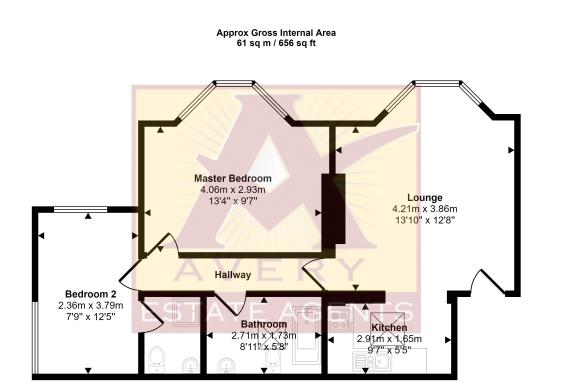

Address: 67-69 Whitecross Road, BS23

Floorplan

This floorplan is only for illustrative purposes and is not to scale. Measurements of rooms, doors, windows, and any items are approximate and no responsibility is taken for any error, omission or mis-statement. Icons of items such as bathroom suites are representations only and may not look like the real items. Made with Made Snappy 360.