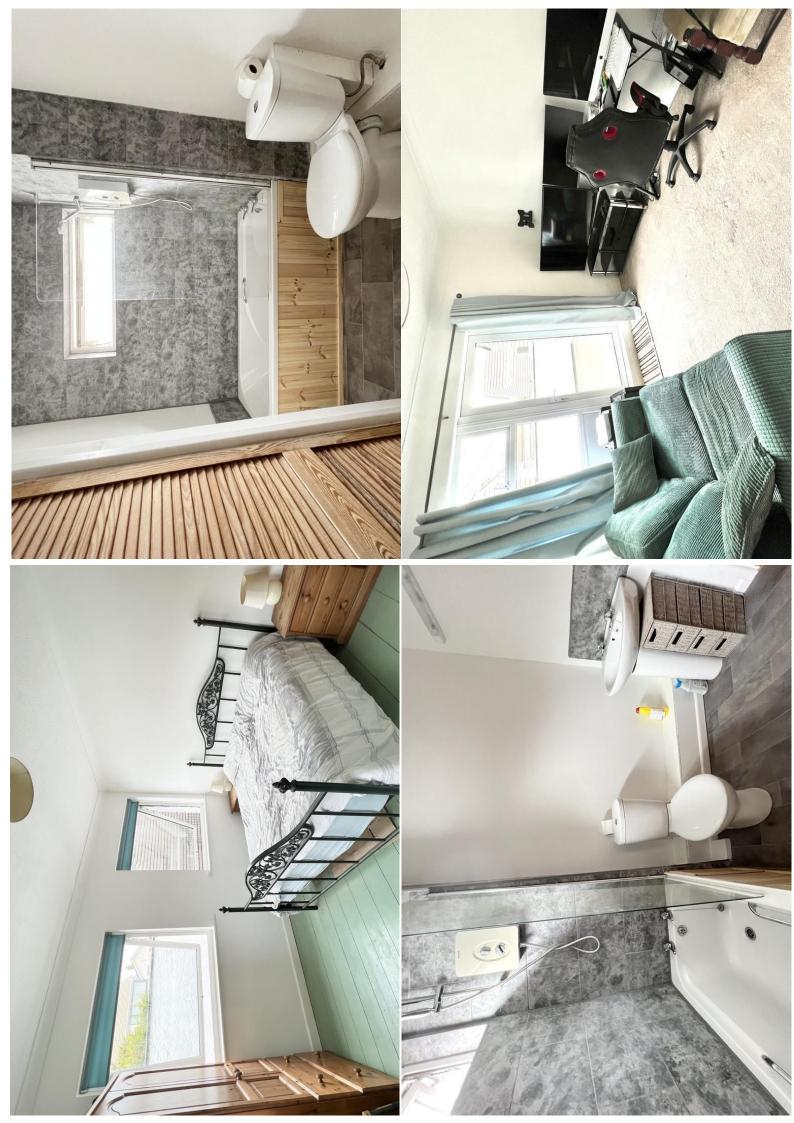

**BEDROOM ONE:** 14' 4" x 11' 0" narrowing to 8' 0" (4.37m x 3.35m - 2.44m) Double aspect room, UPVC double glazed window, coving, electric radiator. Door to:

**ENSUITE:** White suite comprising pedestal wash hand basin, low level w.c., glazed shower cubicle, fully tiled walls, electric towel rail, coving.

**BATHROOM:** White suite comprising panelled bath with glazed screen and shower over, pedestal wash hand basin, low level w.c., UPVC double glazed window.

**<u>OUTSIDE:</u>** Enclosed paved courtyard with cold tap and shower unit with hot and cold water, pedestrian access to complex leading to: