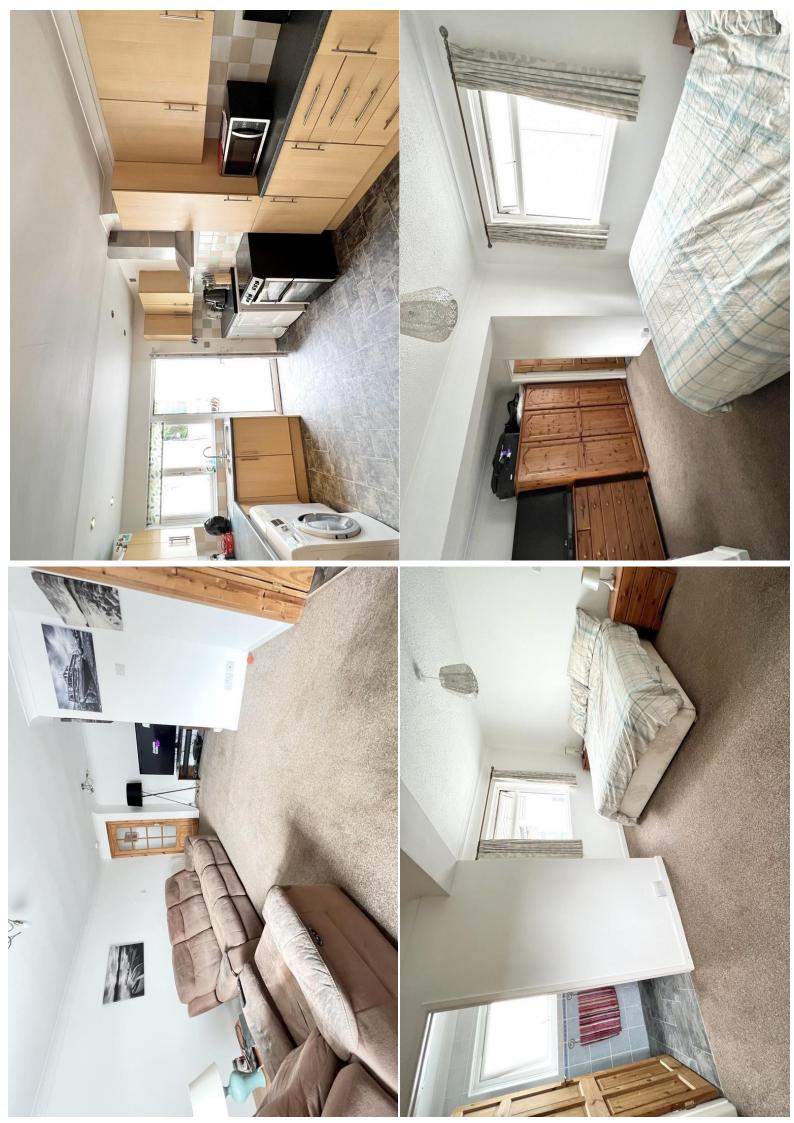

**ENTRANCE HALL:** Electric radiator.

**LIVING ROOM:** 17' 9" x 11' 10" (5.41m x 3.61m) UPVC double glazed window, tv point, coving, electric radiator. Multipaned doors to:

**KITCHEN / DINING ROOM:** 18' 0" x 11' 8" (5.49m x 3.56m) Stainless steel inset single drainer sink unit with cupboards below, range of fitted wall and base units with work surfaces and power points, electric cooker point, extractor hood, plumbing for washing machine and dishwasher, sunken spotlights, coving, electric radiator, UPVC double glazed door to courtyard.

**BEDROOM ONE:** 14' 4" x 11' 0" narrowing to 8' 0" (4.37m x 3.35m - 2.44m) Double aspect room, UPVC double glazed window, coving, electric radiator. Door to:

**ENSUITE:** White suite comprising pedestal wash hand basin, low level w.c., glazed shower cubicle, fully tiled walls, electric towel rail, coving.

**INNER HALLWAY:** Understairs storage cupboard. Stairs to:

FIRST FLOOR LANDING: Exposed floorboards.

**BEDROOM TWO:** 11' 0" x 11' 0" (3.35m x 3.35m) Coving, electric radiator. UPVC double glazed door to: