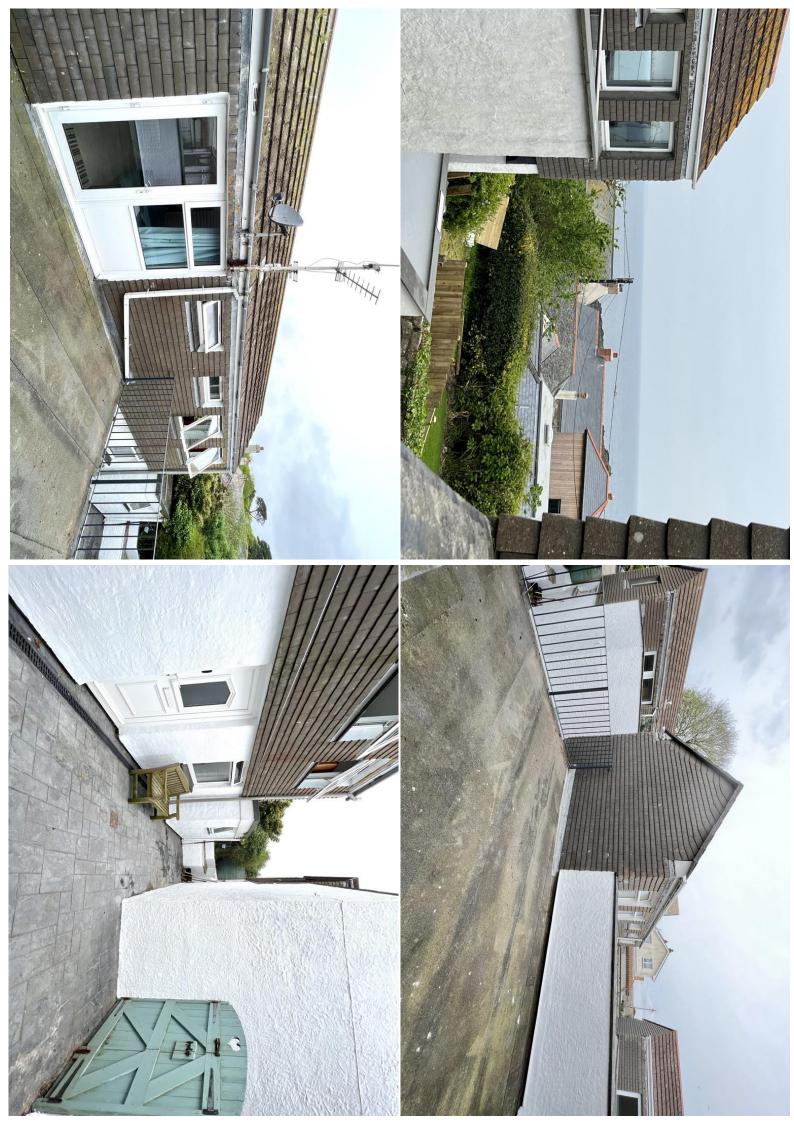

\* COUNCIL TAX BAND = D \* VIEWING HIGHLY RECOMMENDED \*

The property has spacious well proportioned living accommodation which would make an ideal family home or investment and really needs to be viewed internally to appreciate to the full. Tucked away in a quiet traffic free location with similar style properties, there is an enclosed courtyard to the ground floor and a terrace off of one of the bedrooms on the first floor which enjoys sea views. Marcwheal Mews is situated on the outskirts of Mousehole within easy reach of the village with a garage in a nearby block. Due to the popularity of properties such as this we would highly recommend an early appointment to view.

**BATHROOM:** White suite comprising panelled bath with glazed screen and shower over, pedestal wash hand basin, low level w.c., UPVC double glazed window.

**<u>OUTSIDE:</u>** Enclosed paved courtyard with cold tap and shower unit with hot and cold water, pedestrian access to complex leading to:

**GARAGE IN NEARBY BLOCK:** Fourth from the bottom with up and over door.

**SERVICES:** Mains water, electricity and drainage.

**TO VIEW:** By prior appointment through Marshall's Estate Agents of Penzance (01736) 360203 or Marshall's of Mousehole (01736) 731199