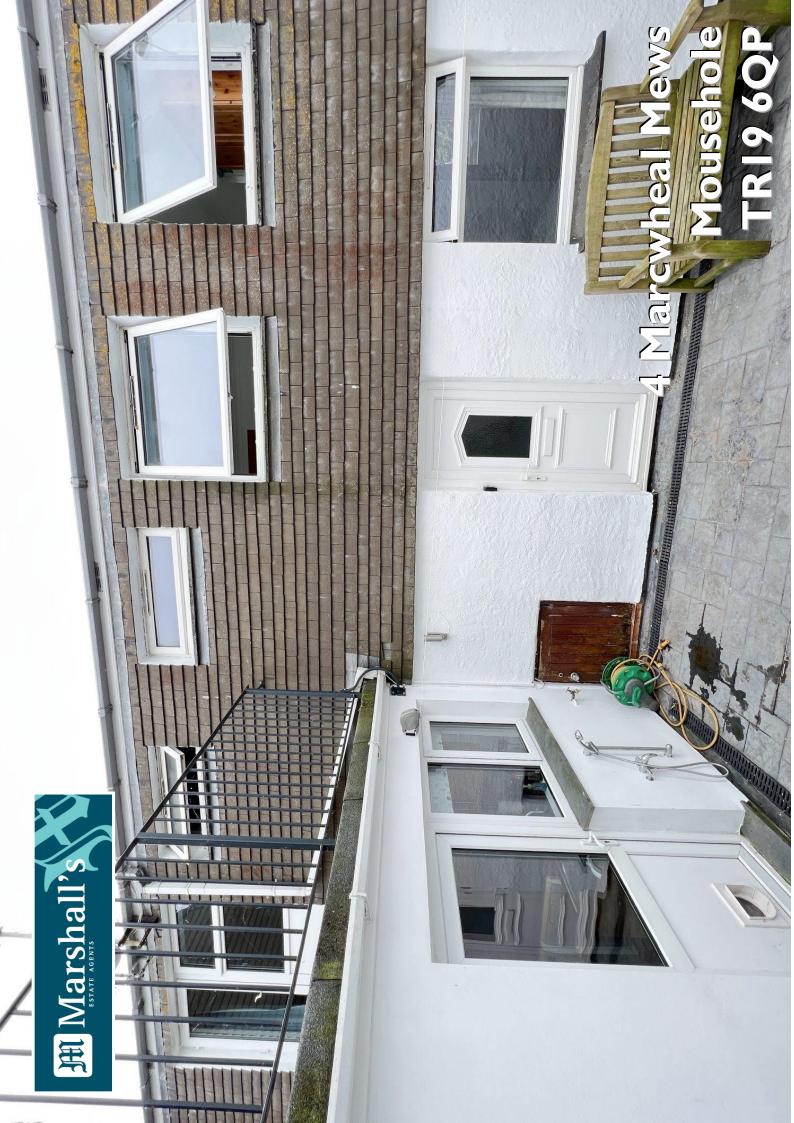

## 4 MARCWHEAL MEWS, MOUSEHOLE, PENZANCE, TR19 6QP

\* COUNCIL TAX BAND = D \* VIEWING HIGHLY RECOMMENDED \*

The property has spacious well proportioned living accommodation which would make an ideal family home or investment and really needs to be viewed internally to appreciate to the full. Tucked away in a quiet traffic free location with similar style properties, there is an enclosed courtyard to the ground floor and a terrace off of one of the bedrooms on the first floor which enjoys sea views. Marcwheal Mews is situated on the outskirts of Mousehole within easy reach of the village with a garage in a nearby block. Due to the popularity of properties such as this we would highly recommend an early appointment to view.

**TERRACE:** 17' 0" x 12' 0" (5.18m x 3.66m) With some sea views to Mount's Bay.

**BEDROOM THREE:** 12' 0" x 11' 0" (3.66m x 3.35m) Double aspect room with sea glimpses, UPVC double glazed window, exposed floorboards, coving, electric radiator.