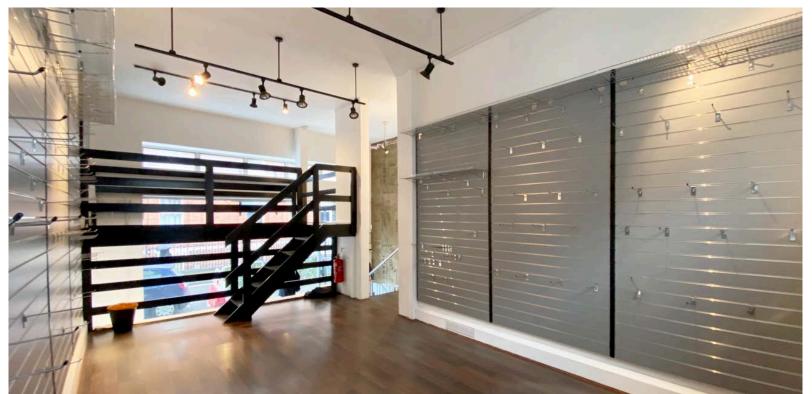

# TO LET

Versatile space with modern features in the vibrant heart of Fitzrovia

Ground & Lower Ground Floor: 990 sq.ft / 92 m²

**DESCRIPTION** 

This versatile and contemporary property offers an exceptional opportunity for your retail, office, or gallery space. With its high ceilings and modern full glass frontage, this property is perfectly designed to showcase your business in a prominent and visually striking manner.

The property is intelligently divided across two levels, allowing for optimal functionality and flow. The ground floor provides ample room for your primary operations, while a mezzanine level adds an additional touch of elegance and versatility. The lower ground floor offers a spacious area for various uses.

The property's layout and design create an inviting and flexible space that can be tailored to meet your specific needs. Whether you're looking to set up a retail store, office space, or an art gallery, this property provides the perfect canvas for your vision.