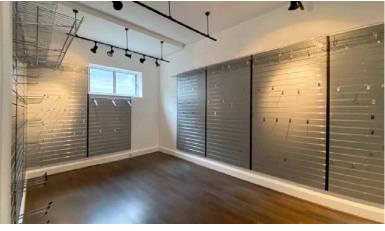

# TO LET

Versatile space with modern features in the vibrant heart of Fitzrovia

Ground & Lower Ground Floor: 990 sq.ft / 92 m²

**DESCRIPTION** 

This versatile and contemporary property offers an exceptional opportunity for your retail, office, or gallery space. With its high ceilings and modern full glass frontage, this property is perfectly designed to showcase your business in a prominent and visually striking manner.

The property is intelligently divided across two levels, allowing for optimal functionality and flow. The ground floor provides ample room for your primary operations, while a mezzanine level adds an additional touch of elegance and versatility. The lower ground floor offers a spacious area for various uses.