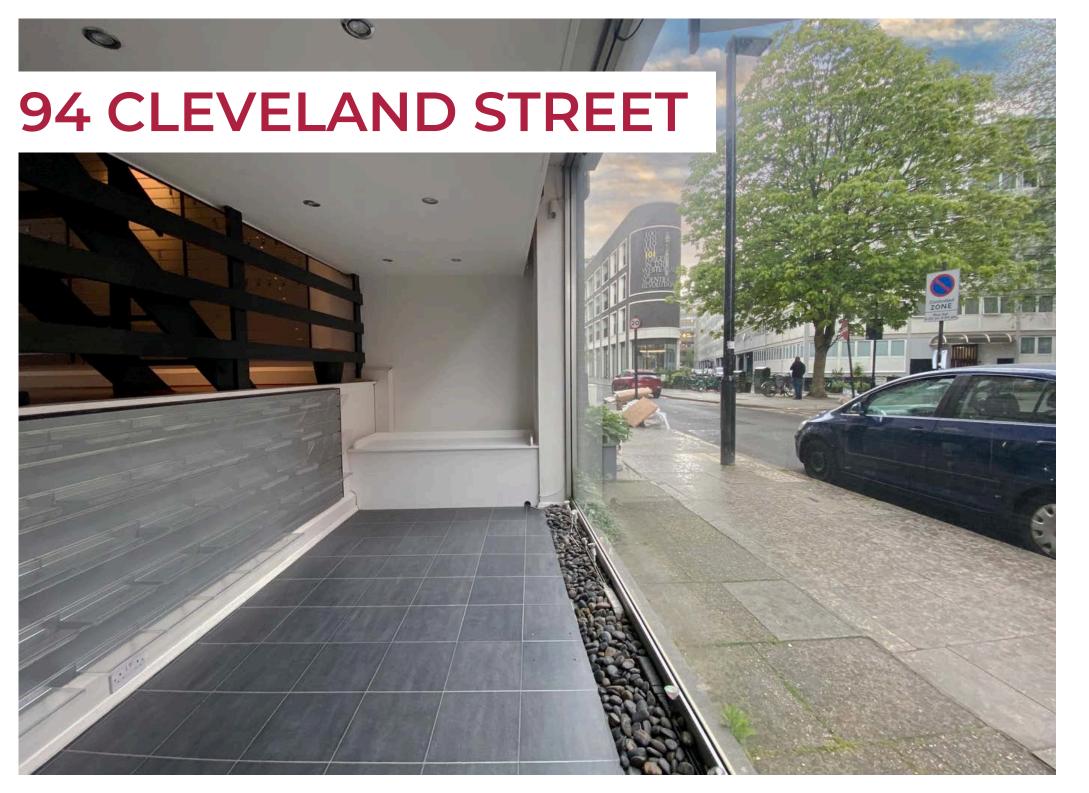

# TO LET

Versatile space with modern features in the vibrant heart of Fitzrovia

Ground & Lower Ground Floor: 990 sq.ft / 92 m²

**DESCRIPTION** 

This versatile and contemporary property offers an exceptional opportunity for your retail, office, or gallery space. With its high ceilings and modern full glass frontage, this property is perfectly designed to showcase your business in a prominent and visually striking manner.

The property is intelligently divided across two levels, allowing for optimal functionality and flow. The ground floor provides ample room for your primary operations, while a mezzanine level adds an additional touch of elegance and versatility. The lower ground floor offers a spacious area for various uses.

The property's layout and design create an inviting and flexible space that can be tailored to meet your specific needs. Whether you're looking to set up a retail store, office space, or an art gallery, this property provides the perfect canvas for your vision.