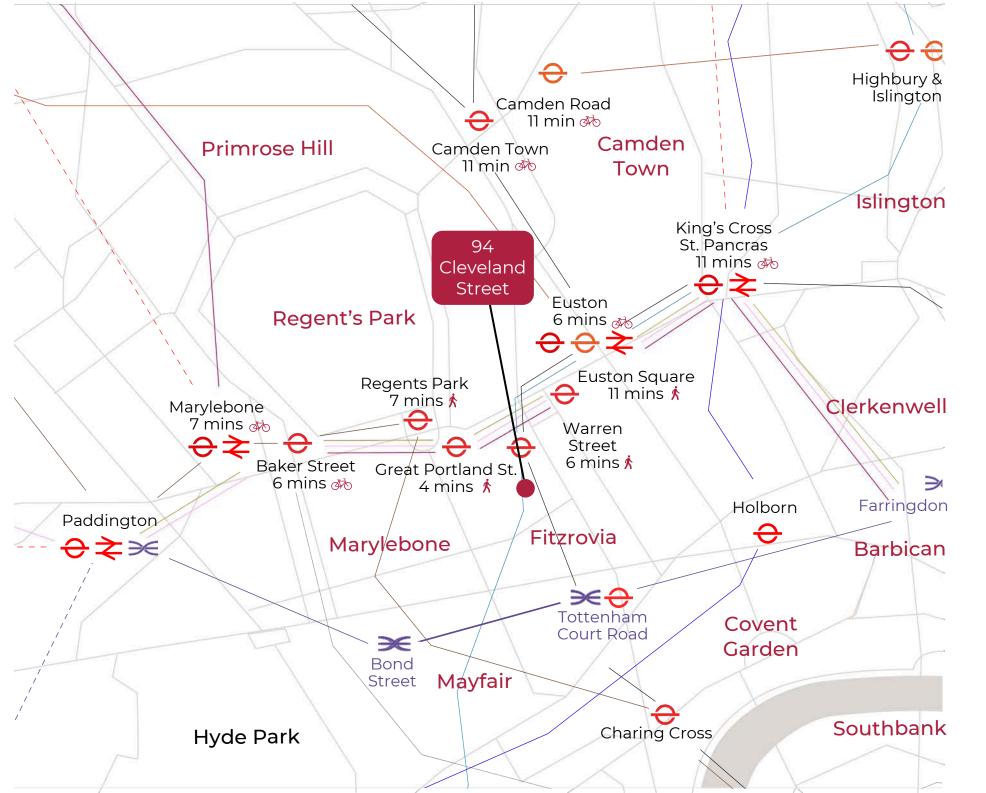

## LOCATION CONNECTIONS

| Gre        | eat Portland Street | 4 minutes  | Ķ        |
|------------|---------------------|------------|----------|
| <b>W</b> a | rren Street         | 6 minutes  | Ķ        |
| Eus        | ston Square         | 11 minutes | Ķ        |
| Reg        | gent's Park         | 6 minutes  | <b>†</b> |
| Tot        | tenham Court Road   | 15 minutes | Ķ        |

#### **Trains**

| Euston                     | 8 minutes 🏌  |
|----------------------------|--------------|
| King's Cross & St. Pancras | 20 minutes 🏌 |

#### Eurostar

| Paris    | 1 hour and 51 minutes 🔑                |  |
|----------|----------------------------------------|--|
| Brussels | 2 Hours and 15 minutes $ m{\epsilon} $ |  |

## LOCAL OCCUPIERS

Located in the heart of Fitzrovia, Cleveland Street runs between Euston Road in the north, past Fitzroy Square, and through to Warren Street in the south. No.94 is ideally positioned just a few meters from the corner of Grafton Way, close to the iconic BT Tower.

This prime location offers excellent transport links, ensuring easy accessibility for both you and your customers. The bustling thoroughfares of Goodge Street and Tottenham Court Road are within a few moments' walk, providing immediate access to an array of amenities, shops, restaurants, and cultural attractions.

For those utilizing public transportation, you'll benefit from superb underground and bus services in close proximity. The nearby Goodge Street Underground Station and Tottenham Court Road Underground Station provide convenient access to various London Underground lines, making it effortless to navigate the city. Additionally, an extensive bus network serves the area, offering further flexibility and connectivity.