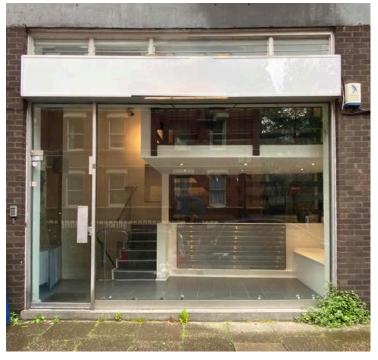

# TO LET

Versatile space with modern features in the vibrant heart of Fitzrovia

Ground & Lower Ground Floor: 990 sq.ft / 92 m²

**DESCRIPTION** 

This versatile and contemporary property offers an exceptional opportunity for your retail, office, or gallery space. With its high ceilings and modern full glass frontage, this property is perfectly designed to showcase your business in a prominent and visually striking manner.

## LOCAL OCCUPIERS

Located in the heart of Fitzrovia, Cleveland Street runs between Euston Road in the north, past Fitzroy Square, and through to Warren Street in the south. No.94 is ideally positioned just a few meters from the corner of Grafton Way, close to the iconic BT Tower.