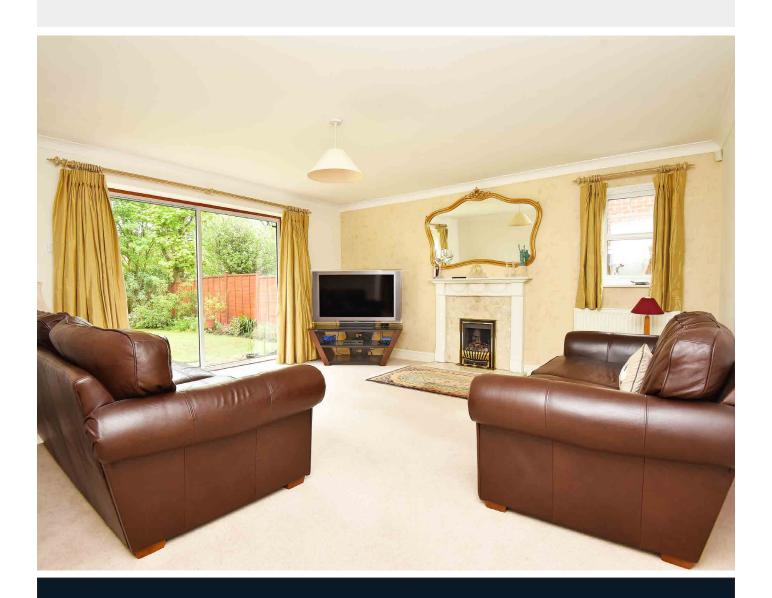

# GROUND FLOOR SITTING ROOM

A large reception room with window to side and glazed doors leading to the garden. Fireplace with living flame gas fire