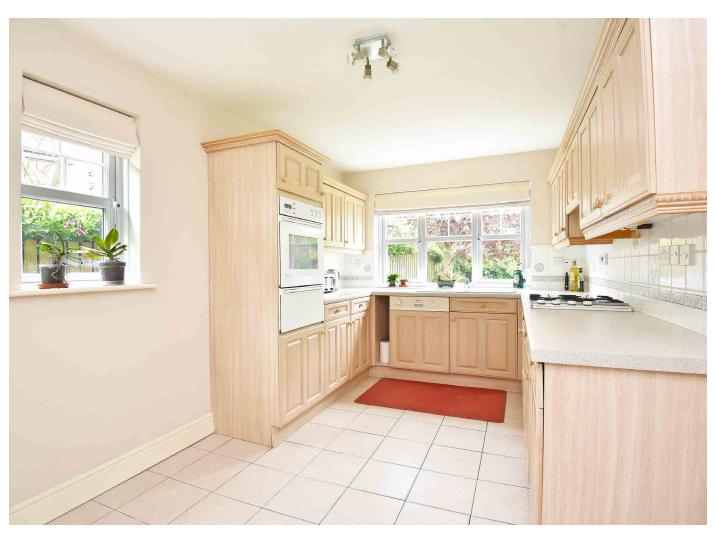

## **KITCHEN**

With a range of fitted wall and base units with gas, hob and integrated double oven and integrated dishwasher.