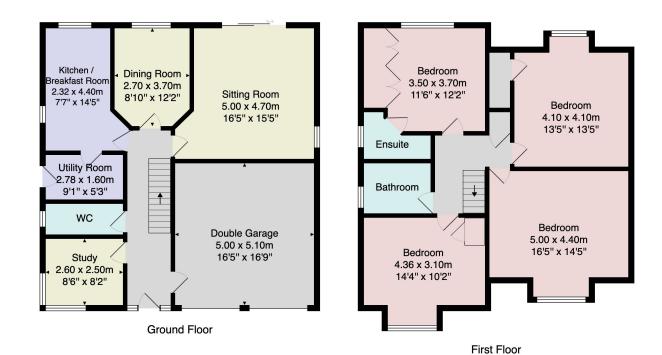

# FLOOR PLAN

Total Area: 184.8 m<sup>2</sup> ... 1989 ft<sup>2</sup>

All measurements are approximate and for display purposes only.

No liability is accepted by either the agency or Box Property Solutions Ltd as to the exact measurements of the rooms.

Box Property Solutions Ltd retains the copyright on this plan and allows agents to use it with agreed permission.