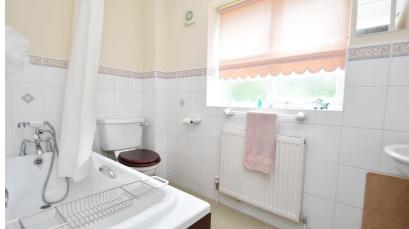

#### BATHROOM

9' 6" x 5' (2.9m x 1.52m) Window to rear aspect, panelled bath with taps and shower attachment over, close

coupled w/c, wash hand basin with taps over.