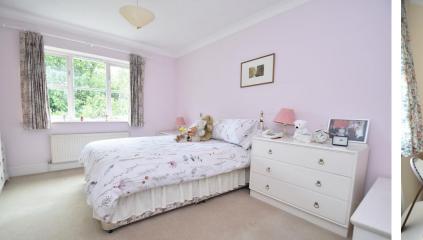

## **BEDROOM ONE**

13' 6" x 11' 3" (4.11m x 3.43m) Window to rear aspect, fitted wardrobes, door to ensuite.

## **BEDROOM TWO**

11' 9" x 10' 9" (3.58m x 3.28m) Window to front, door to built in single wardrobe.

#### BEDROOM THREE

9' 9" x 8' (2.97m x 2.44m) Window to rear aspect.

## **BEDROOM FOUR**

8' 6" x 7' (2.59m x 2.13m) Window to front aspect.