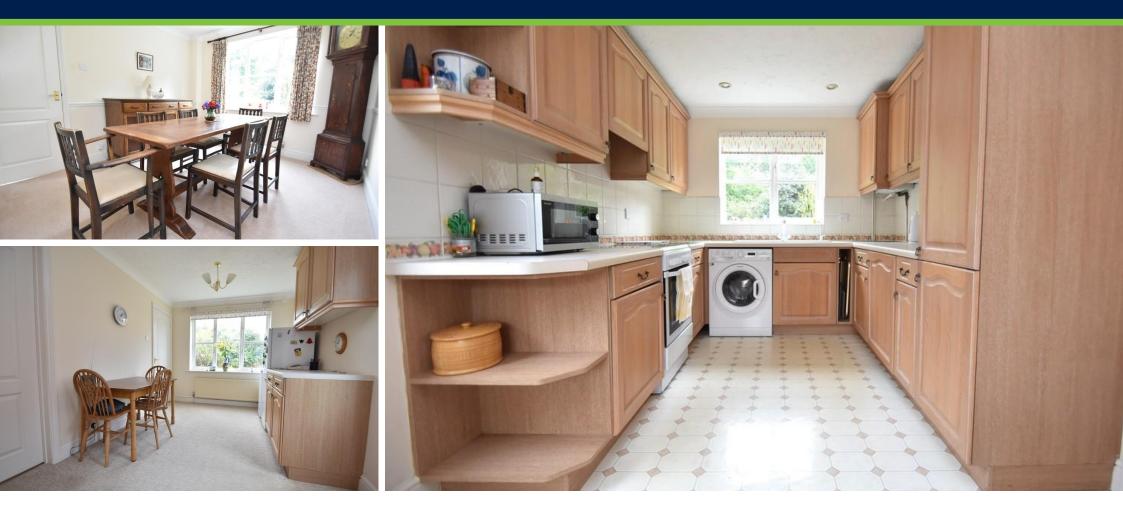

## 11' 9" x 10' (3.58m x 3.05m)

Window to rear aspect, door to kitchen/breakfast room.

#### **KITCHEN/BREAKFAST ROOM** 20' 3" x 8' 9" (6.17m x 2.67m)

Dual aspect with windows to front and rear, door to side. Fitted kitchen comprising matching wall and base level units with work surfaces over, inset sink with drainer to side and mixer tap over, space for cooker, space and plumbing for washing machine, integral fridge, space for free standing fridge/freezer. Corner unit houses wall mounted gas boiler.