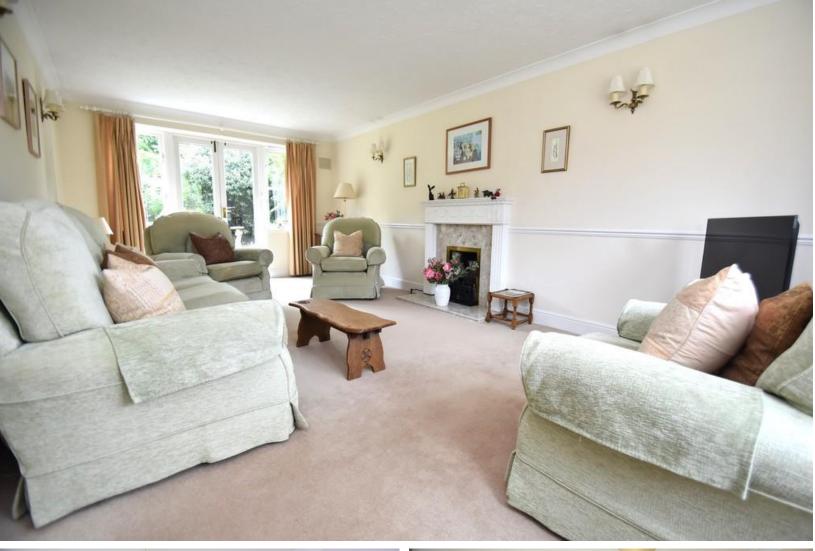

## SITTING ROOM

## 22' 6" x 11' 3" (3.51m x 3.43m)

Large bay window to front, patio doors and windows overlooking the rear garden. Fireplace.