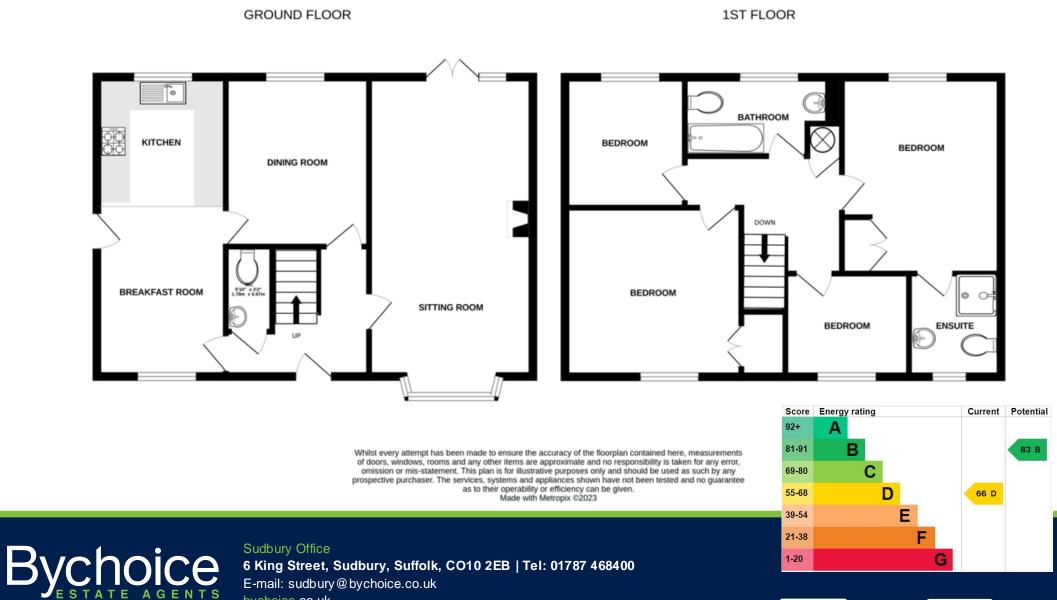

## ENTRANCE HALL

Storm porch provides entrance via the front door into the entrance hall. Doors off to sitting room, dining room, kitchen/breakfast room and ground floor w/c. Stairs ascending to first floor landing and window to front aspect.

## 22' 6" x 11' 3" (3.51m x 3.43m)

Large bay window to front, patio doors and windows overlooking the rear garden. Fireplace.

## 11' 9" x 10' (3.58m x 3.05m)

Window to rear aspect, door to kitchen/breakfast room.

#### **KITCHEN/BREAKFAST ROOM** 20' 3" x 8' 9" (6.17m x 2.67m)

Dual aspect with windows to front and rear, door to side. Fitted kitchen comprising matching wall and base level units with work surfaces over, inset sink with drainer to side and mixer tap over, space for cooker, space and plumbing for washing machine, integral fridge, space for free standing fridge/freezer. Corner unit houses wall mounted gas boiler.

## wc

Close coupled w/c, wash hand basin with taps over.

## LANDING

Galleried landing with doors off to bedrooms and bathroom.

## **BEDROOM ONE**

13' 6" x 11' 3" (4.11m x 3.43m) Window to rear aspect, fitted wardrobes, door to ensuite.

## ENSUITE

7' x 6' 3" (2.13m x 1.91m) Window to front aspect, corner shower unit, close coupled w/c, wash hand basin.

## **BEDROOM TWO**

11' 9" x 10' 9" (3.58m x 3.28m) Window to front, door to built in single wardrobe.

#### BEDROOM THREE

9' 9" x 8' (2.97m x 2.44m) Window to rear aspect.

## **BEDROOM FOUR**

8' 6" x 7' (2.59m x 2.13m) Window to front aspect.

#### BATHROOM

9' 6" x 5' (2.9m x 1.52m) Window to rear aspect, panelled bath with taps and shower attachment over, close

coupled w/c, wash hand basin with taps over.