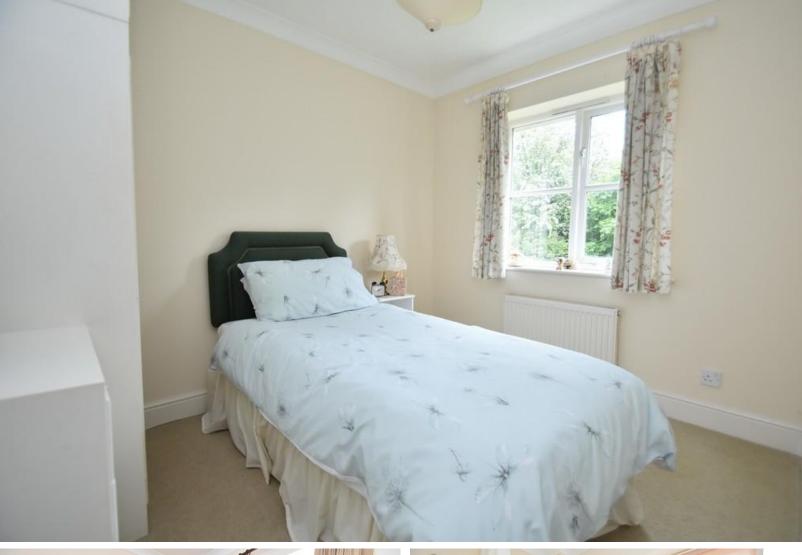

## **BEDROOM TWO**

11' 9" x 10' 9" (3.58m x 3.28m) Window to front, door to built in single wardrobe.

#### BEDROOM THREE

9' 9" x 8' (2.97m x 2.44m) Window to rear aspect.

## **BEDROOM FOUR**

8' 6" x 7' (2.59m x 2.13m) Window to front aspect.