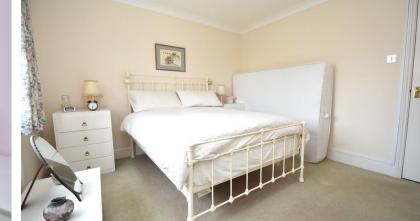

## **BEDROOM ONE**

13' 6" x 11' 3" (4.11m x 3.43m) Window to rear aspect, fitted wardrobes, door to ensuite.

## ENSUITE

7' x 6' 3" (2.13m x 1.91m) Window to front aspect, corner shower unit, close coupled w/c, wash hand basin.