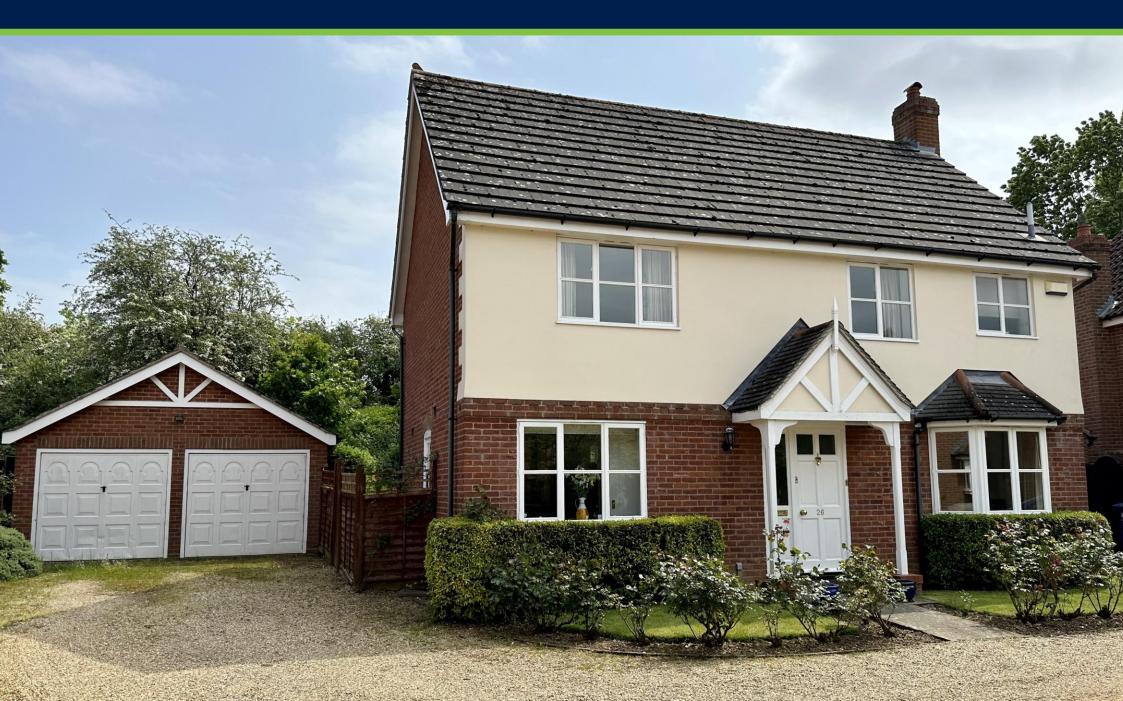

A four bedroom detached family home located within a prestigious development in the highly sought after village of Long Melford. Benefiting internally from a dual aspect sitting room, dining room, kitchen/breakfast room, ground floor w/c, ensuite and bathroom. Externally a double garage with ample off road parking and private rear garden. Within walking distance to local amenities. No Onward Chain.

## OUTSIDE

The front of the property is approached via a shared drive which provides access to the double garage and off road parking. The front garden is laid to lawn with mature flower beds and shrubs, path leads to the entrance door and storm porch. There is a timber gate to the side providing access to the rear garden.

The rear garden is predominately laid to lawn and enclosed by wood panel fencing with mature flower beds and shrubs to its borders. Timber shed to remain.

**DOUBLE GARAGE** 17' 3" x 17' (5.26m x 5.18m)