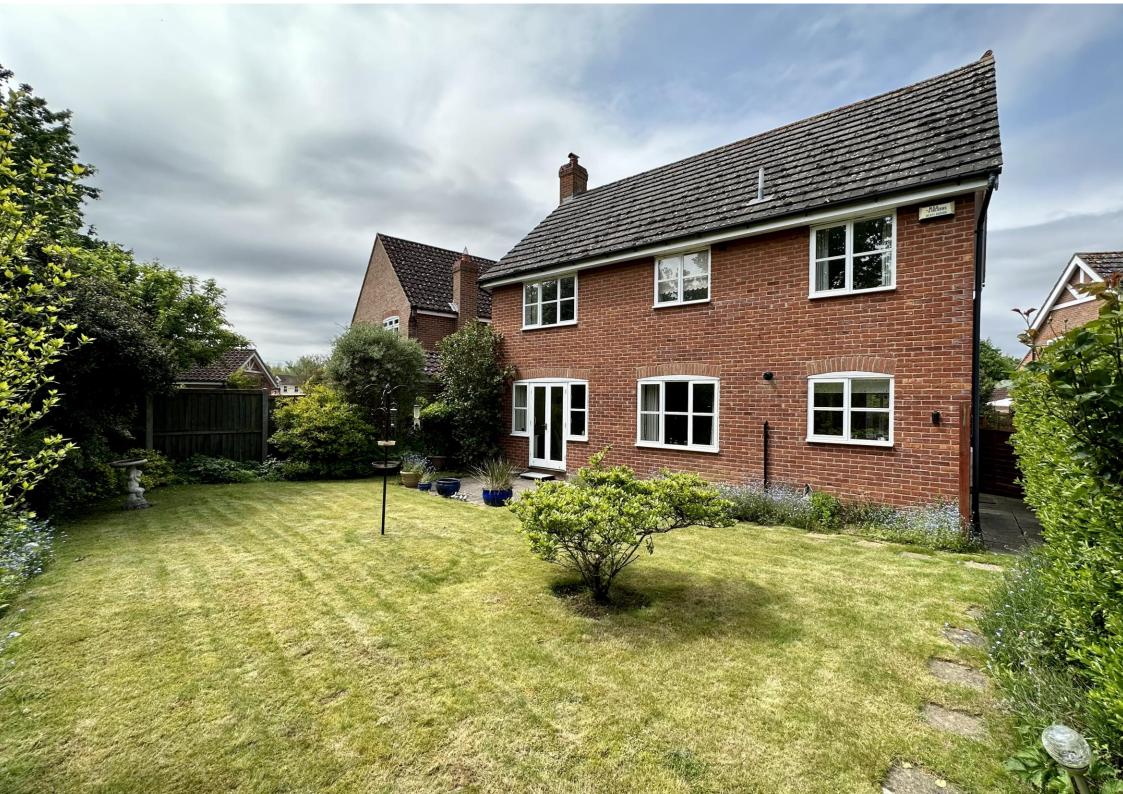

## OUTSIDE

The front of the property is approached via a shared drive which provides access to the double garage and off road parking. The front garden is laid to lawn with mature flower beds and shrubs, path leads to the entrance door and storm porch. There is a timber gate to the side providing access to the rear garden.

The rear garden is predominately laid to lawn and enclosed by wood panel fencing with mature flower beds and shrubs to its borders. Timber shed to remain.

**DOUBLE GARAGE** 17' 3" x 17' (5.26m x 5.18m)