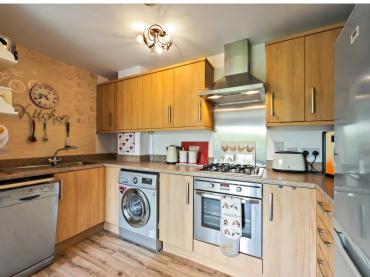

65 Heron Way, Wallington, Surrey, SM6 9DX | Guide Price £275,000 Leasehold

Paul Graham are pleased to market this well presented 1st floor purpose built flat. Situated in a quiet modern development close to reputable schools. Features include a spacious reception room open plan to a 11ft kitchen, two good size bedrooms and a family bathroom. The property also come with an allocated parking space and has a long lease. Viewing is recommended.

# **ENTRANCE HALL**

**RECEPTION ROOM** 14' 10" x 11' 7" (4.52m x 3.53m)

**KITCHEN** 11' 2" x 5' 8" (3.4m x 1.73m)

**BEDROOM 1** 12' 10" x 10' 6" (3.91m x 3.2m)

**BEDROOM 2** 10' 10" x 7' 9" (3.3m x 2.36m)