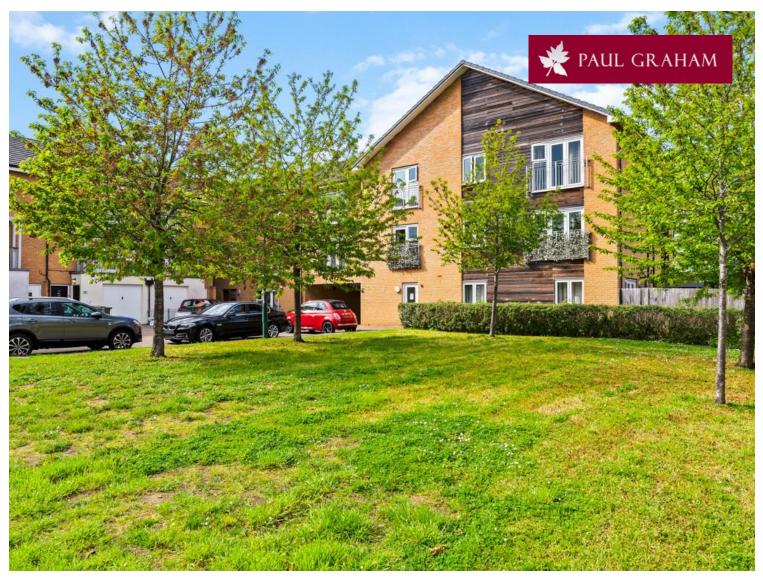

65 Heron Way, Wallington, Surrey, SM6 9DX | Guide Price £275,000 Leasehold

Paul Graham are pleased to market this well presented 1st floor purpose built flat. Situated in a quiet modern development close to reputable schools. Features include a spacious reception room open plan to a 11ft kitchen, two good size bedrooms and a family bathroom. The property also come with an allocated parking space and has a long lease. Viewing is recommended.

# **ALLOCATED PARKING**