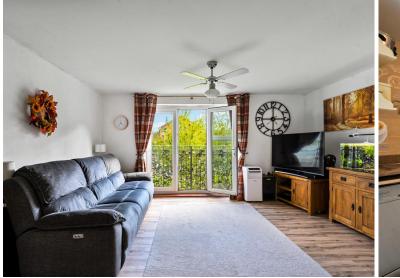

65 Heron Way, Wallington, Surrey, SM6 9DX | Guide Price £275,000 Leasehold

Paul Graham are pleased to market this well presented 1st floor purpose built flat. Situated in a quiet modern development close to reputable schools. Features include a spacious reception room open plan to a 11ft kitchen, two good size bedrooms and a family bathroom. The property also come with an allocated parking space and has a long lease. Viewing is recommended.

# **ENTRANCE HALL**

**RECEPTION ROOM** 14' 10" x 11' 7" (4.52m x 3.53m)

**KITCHEN** 11' 2" x 5' 8" (3.4m x 1.73m)

**BEDROOM 1** 12' 10" x 10' 6" (3.91m x 3.2m)

**BEDROOM 2** 10' 10" x 7' 9" (3.3m x 2.36m)