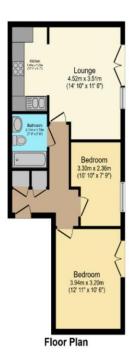

Total floor area 54.0 sq. m. (581 sq. ft.) approx

This floor plan is for illustrative purposes only it is not drawn to scale. Any measurements, floor areas (including any total floor avail, openings and orientation are approximate. No details are guaranteed, they cannot be relied upon for any purpose and they do not rom part of any agreement. No liability is taken nor ayerror, omission or misstationent. A party must rely upon its own inspection(s): Plan produced for Purple Bricks. Powered by www.focalagent.com.

# **ENTRANCE HALL**

**RECEPTION ROOM** 14' 10" x 11' 7" (4.52m x 3.53m)

**KITCHEN** 11' 2" x 5' 8" (3.4m x 1.73m)

**BEDROOM 1** 12' 10" x 10' 6" (3.91m x 3.2m)

**BEDROOM 2** 10' 10" x 7' 9" (3.3m x 2.36m)

**BATHROOM** 7' 4" x 5' 7" (2.24m x 1.7m)