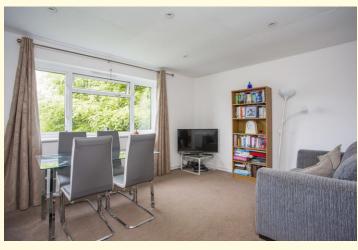

#### LOUNGE/DINER:

Large double glazed picture window. Dimplex wall mounted electric storage heater.