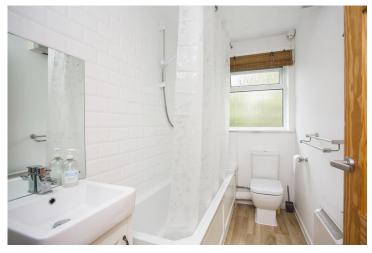

#### **BATHROOM:**

Double glazed window. White suite comprising of panel enclosed bath with electric Mira shower over. Vanity unit with wash basin and cupboard under. WC. Wood effect flooring. Part tiled walls.