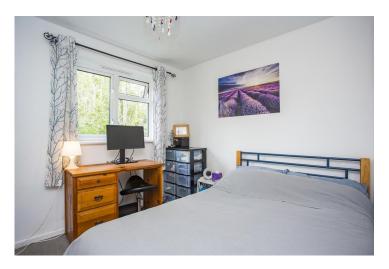

#### **BEDROOM ONE:**

Double glazed windows with far reaching views between the rooftops. Built-in cupboard housing the water tank with shelving under. Inset spotlights. Dimplex wall mounted electric storage heater.

#### **BEDROOM TWO:**

Double glazed windows overlooking the gardens the rear.