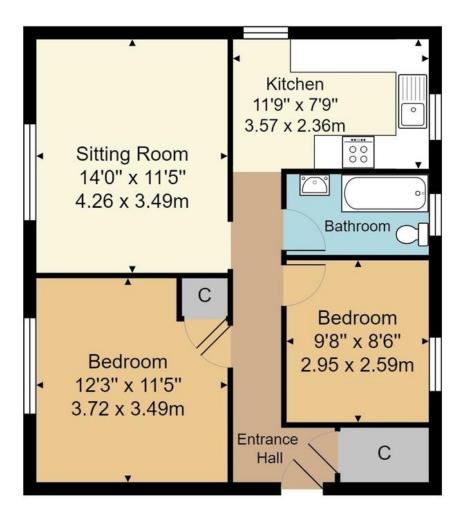

#### ENTRANCE HALL:

Wood effect flooring. Large built-in storage cupboard housing the electric consumer unit. Electric wall mounted storage heater.

#### LOUNGE/DINER:

Large double glazed picture window. Dimplex wall mounted electric storage heater.

#### **BEDROOM ONE:**

Double glazed windows with far reaching views between the rooftops. Built-in cupboard housing the water tank with shelving under. Inset spotlights. Dimplex wall mounted electric storage heater.

#### **BEDROOM TWO:**

Double glazed windows overlooking the gardens the rear.

#### **BATHROOM:**

Double glazed window. White suite comprising of panel enclosed bath with electric Mira shower over. Vanity unit with wash basin and cupboard under. WC. Wood effect flooring. Part tiled walls.

#### KITCHEN:

Dual aspect with double glazed windows. Range of wood effect fronted matching wall and base cupboards. Laminate worktop. Space for upright fridge freezer, washing machine and cooker. Part tiled walls. Electric wall mounted heater.

# Approx. Gross Internal Area 623 ft<sup>2</sup> ... 57.9 m<sup>2</sup>

Whilst every attempt has been made to ensure the accuracy of the floor plan contained here, measurements of doors, windows, rooms and any other items are approximate and no responsibility is taken for any error, omission, or mis-statement. This plan is for illustrative purposes only and should be used as such by any prospective purchaser or tenant. The services, systems and appliances shown have not been tested and no guarantee as to their operability or efficiency can be given.