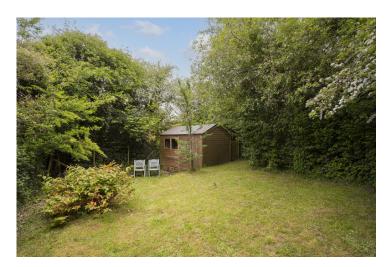

#### OUTSIDE:

The property benefits from its own rear garden mainly laid to lawn with mature shrubs and trees, a large wooden storage shed and brick built lockable store.