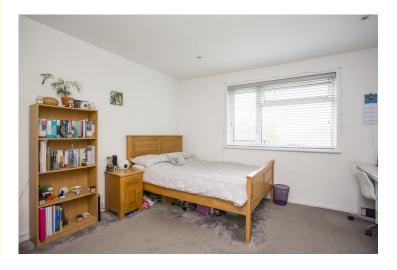

#### **BEDROOM ONE:**

Double glazed windows with far reaching views between the rooftops. Built-in cupboard housing the water tank with shelving under. Inset spotlights. Dimplex wall mounted electric storage heater.

#### **BEDROOM TWO:**

Double glazed windows overlooking the gardens the rear.