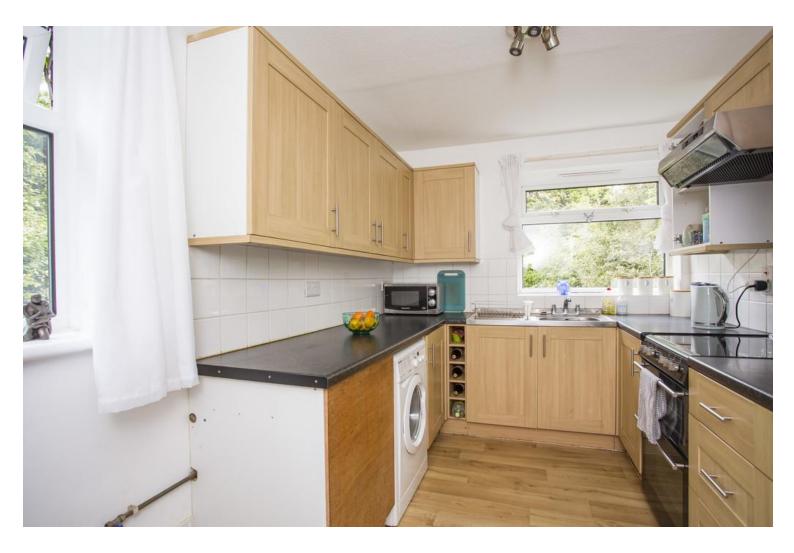

#### KITCHEN:

Dual aspect with double glazed windows. Range of wood effect fronted matching wall and base cupboards. Laminate worktop. Space for upright fridge freezer, washing machine and cooker. Part tiled walls. Electric wall mounted heater.