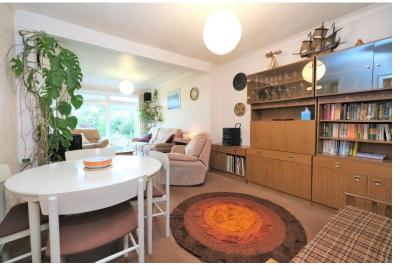

### LOUNGE/DINER

24' 02" x 11' 02" (7.37m x 3.4m) Double glazed sliding door to rear, carpet, two radiators.