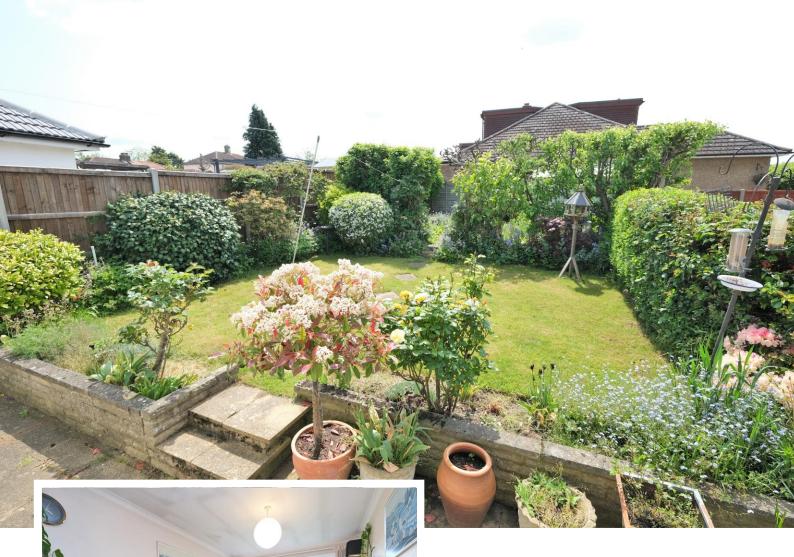

#### **GARDEN**

46' 0" (14.02m) Patio area, laid to lawn, mature flowerbeds, vegetable/wild flower area to rear.