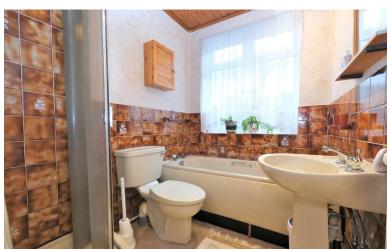

#### **BATHROOM**

Low level WC, wash hand basin, bath, shower, opaque double glazed window to side, carpet, radiator.