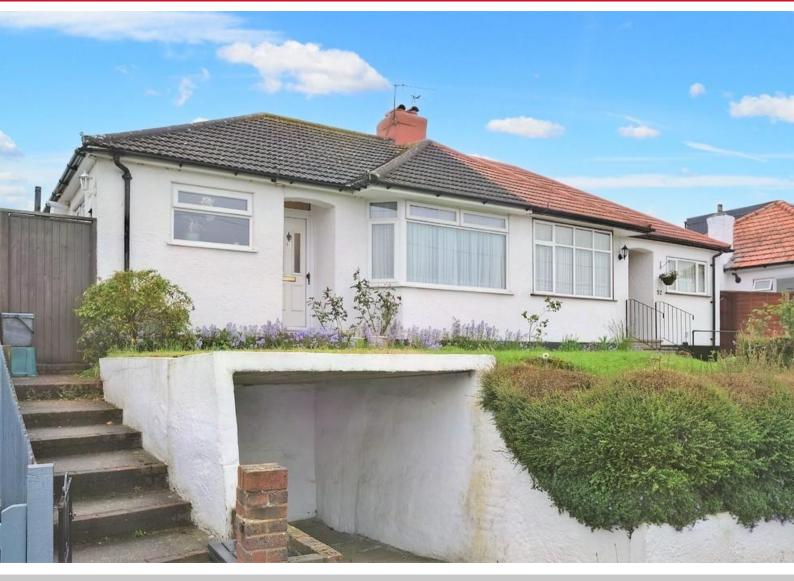

## 54 Somerden Road, Orpington, BR5 4HT Asking Price: £390,000

- 2 Double Bedroom Semi-Detached Bungalow
- 24' Lounge/Dining Room, Rear Extended
- Potential to Extend Further (STPP)
- No Forward Chain

## Property Description

Thomas Brown Estates are delighted to offer this rear extended, two double bedroom semi detached bungalow located in a quiet and sought after road in Orpington with the added benefit of being offered to the market with no forward chain. The accommodation on offer comprises: entrance hall, 24' lounge/dining room with direct access to the rear garden, two double bedrooms, study, kitchen and family bathroom with separate shower and bath. Externally there are well kept rear and front gardens - with ample on street parking also to the front. STPP the property could be further extended into the loft space if required as many have done in the local area. Please note the study and bedroom two could be combined to create a larger bedroom and the property does require modemisation throughout, this has been reflected in the asking price. Somerden Road is well located for local schools, St. Mary Cray Station and local bus routes. Viewing is highly recommended. Please call Thomas Brown Estates to arrange an appointment to view.

#### **FRONT**

Mainly laid to lawn, flowerbeds.