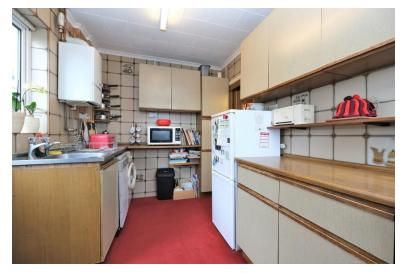

#### **KITCHEN**

11' 05" x 7' 09" (3.48m x 2.36m) Range of matching wall and base units with worktops over, stainless steel sink and drainer, space for cooker, space for fridge/freezer, space for washing machine, space for slimline dishwasher, double glazed door to side, double glazed window to front, carpet, radiator.