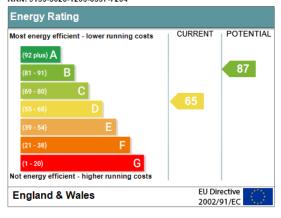

## **Other Information:**

Council Tax Band: E

Construction: Standard

Tenure: Freehold