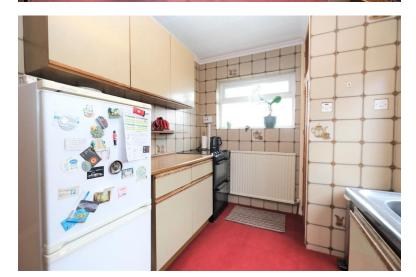

#### **KITCHEN**

11' 05" x 7' 09" (3.48m x 2.36m) Range of matching wall and base units with worktops over, stainless steel sink and drainer, space for cooker, space for fridge/freezer, space for washing machine, space for slimline dishwasher, double glazed door to side, double glazed window to front, carpet, radiator.