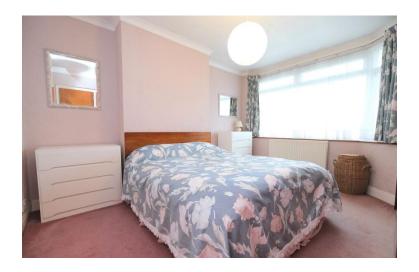

#### BEDROOM 1

 $12'\ 08''\ x\ 11'\ 01''\ (3.86m\ x\ 3.38m)$  Fitted wardrobes, double glazed window to front, carpet, radiator.

#### BEDROOM 2

11' 05" x 9' 0" (3.48m x 2.74m) Fitted wardrobes, double glazed window to rear, carpet, radiator.