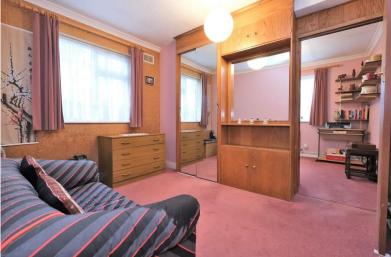

#### BEDROOM 2

11' 05" x 9' 0" (3.48m x 2.74m) Fitted wardrobes, double glazed window to rear, carpet, radiator.

#### STUDY AREA

10' 11" x 8' 0" (3.33m x 2.44m) Double glazed window to side, carpet, radiator. (Can be merged with Bedroom 2 to make one room).