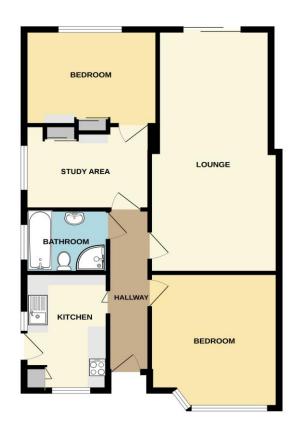

#### **FRONT**

Mainly laid to lawn, flowerbeds.

#### **ENTRANCE HALL**

Double glazed door to front, carpet, radiator.

### LOUNGE/DINER

24' 02" x 11' 02" (7.37m x 3.4m) Double glazed sliding door to rear, carpet, two radiators.

#### **KITCHEN**

11' 05" x 7' 09" (3.48m x 2.36m) Range of matching wall and base units with worktops over, stainless steel sink and drainer, space for cooker, space for fridge/freezer, space for washing machine, space for slimline dishwasher, double glazed door to side, double glazed window to front, carpet, radiator.

#### BEDROOM 1

 $12'\ 08''\ x\ 11'\ 01''\ (3.86m\ x\ 3.38m)$  Fitted wardrobes, double glazed window to front, carpet, radiator.

#### BEDROOM 2

11' 05" x 9' 0" (3.48m x 2.74m) Fitted wardrobes, double glazed window to rear, carpet, radiator.

#### STUDY AREA

10' 11" x 8' 0" (3.33m x 2.44m) Double glazed window to side, carpet, radiator. (Can be merged with Bedroom 2 to make one room).

#### **BATHROOM**

Low level WC, wash hand basin, bath, shower, opaque double glazed window to side, carpet, radiator.

#### **GARDEN**

46' 0" (14.02m) Patio area, laid to lawn, mature flowerbeds, vegetable/wild flower area to rear.

#### DOUBLE GLAZING

CENTRAL HEATING SYSTEM

NO FORWARD CHAIN

TOTAL FLOOR AREA: 749 sq.ft. (99.5 sq.m.) approx.
White every stillengt has been made to ensure the accuracy of the floorplan contained even, measurements of choics, whiteless the property of the floorplan contained services. The services of the floorplan contained services are services and the floorplan contained services are services. The services is the floorplan contained on the services are services, systems and appliancies only and should be used as such year prospective purchaser. The services, systems and appliancies shown have not been tested and no guarantee as to their operability or efficiency can be given.