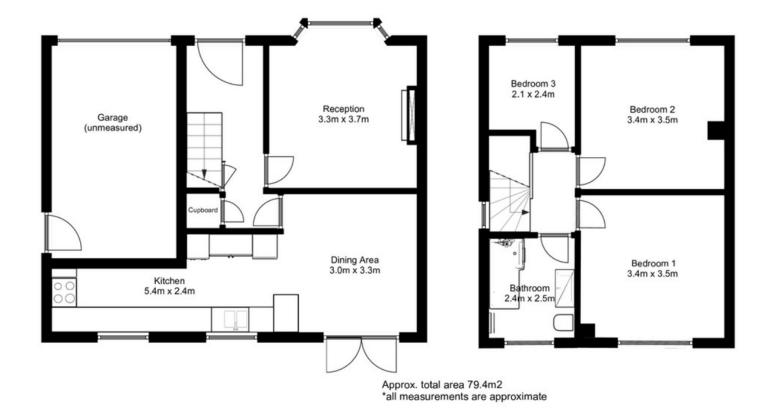

# 3 Bedroom Semi-Detached

Woodside Avenue, Old Walcot

- IMMACULATELY PRESENTED THROUGHOUT
- SOUGHT AFTER LOCATION
- GENEROUS PLOT
- AMPLE DRIVEW AY PARKING

McFarlane are delighted to offer this beautifully presented three-bedroom semi-detached family home positioned in the highly desirable and tranquil cul-de-sac location of Woodside Avenue in Old Walcot. The property has been lovingly looked after and has recently been refurbished and refreshed throughout creating a warm and welcome environment which offers plenty of scope for further alterations if so desired. This wonderful family home has been tastefully improved throughout and now offers an impressive open plan kitchen/dining room with French doors leading to the large rear garden, generous living room and integral garage. Upstairs, there are three generous bedrooms and an immaculate family bathroom suite. The property benefits further from ample driveway parking, impressive sunny aspect rear garden and close proximity to local schools and amenities, uPVC double glazing and gas central heating. Viewings are highly recommended.