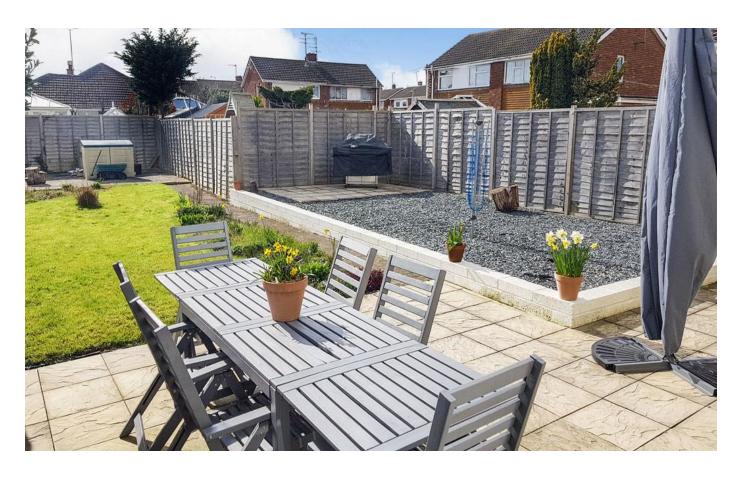

# 3 Bedroom Semi-Detached

Woodside Avenue, Old Walcot

- IMMACULATELY PRESENTED THROUGHOUT
- SOUGHT AFTER LOCATION
- GENEROUS PLOT
- AMPLE DRIVEW AY PARKING

McFarlane are delighted to offer this beautifully presented three-bedroom semi-detached family home positioned in the highly desirable and tranquil cul-de-sac location of Woodside Avenue in Old Walcot. The property has been lovingly looked after and has recently been refurbished and refreshed throughout creating a warm and welcome environment which offers plenty of scope for further alterations if so desired. This wonderful family home has been tastefully improved throughout and now offers an impressive open plan kitchen/dining room with French doors leading to the large rear garden, generous living room and integral garage. Upstairs, there are three generous bedrooms and an immaculate family bathroom suite. The property benefits further from ample driveway parking, impressive sunny aspect rear garden and close proximity to local schools and amenities, uPVC double glazing and gas central heating. Viewings are highly recommended.