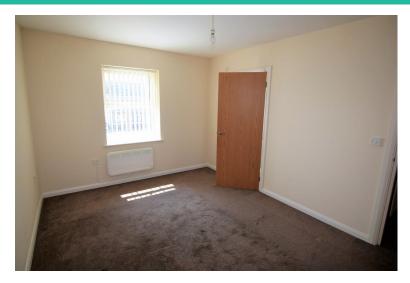

#### BEDROOM 1

9' 63" x 9' 87" (4.34m x 4.95m) DOUBLE BEDROOM WITH UPVC WINDOW, ELECTRIC HEATER

#### EN SUITE BEDROOM

9' 76" x 13' 07" (4.67m x 4.14m) BEDROOM WITH UPVC WINDOW, ELECTRIC HEATER

ENSUITE
3' 13" x 8' 01" (1.24m x 2.46m) ENSUITE WITH
SHOWER CUBICLE, ELECTRIC SHOWER, WC AND
WASH HAND BASIN