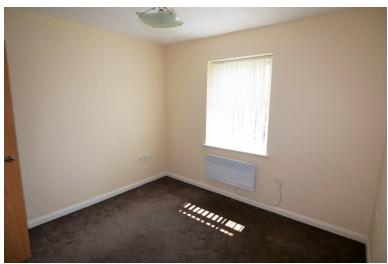

#### BEDROOM 1

9' 63" x 9' 87" (4.34m x 4.95m) DOUBLE BEDROOM WITH UPVC WINDOW, ELECTRIC HEATER

#### EN SUITE BEDROOM

9' 76" x 13' 07" (4.67m x 4.14m) BEDROOM WITH UPVC WINDOW, ELECTRIC HEATER

ENSUITE
3' 13" x 8' 01" (1.24m x 2.46m) ENSUITE WITH
SHOWER CUBICLE, ELECTRIC SHOWER, WC AND
WASH HAND BASIN