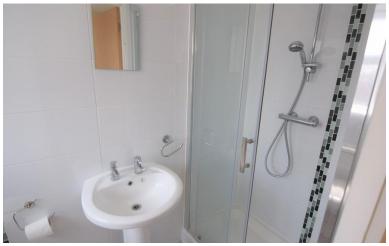

## BATHROOM

9'  $45" \times 5' \times 08"$  (3.89m  $\times 1.73m$ ) MODERN WHITE SUITE WITH WC, WASH HAND BASIN, BATH

#### EN SUITE BEDROOM

9' 76" x 13' 07" (4.67m x 4.14m) BEDROOM WITH UPVC WINDOW, ELECTRIC HEATER

ENSUITE
3' 13" x 8' 01" (1.24m x 2.46m) ENSUITE WITH
SHOWER CUBICLE, ELECTRIC SHOWER, WC AND
WASH HAND BASIN