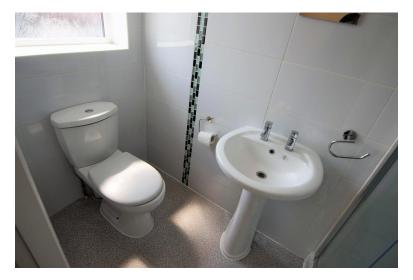

## BATHROOM

9'  $45" \times 5' \times 08"$  (3.89m  $\times 1.73m$ ) MODERN WHITE SUITE WITH WC, WASH HAND BASIN, BATH