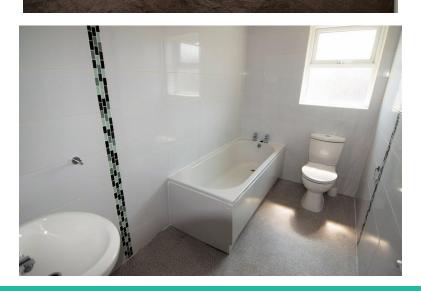

## BATHROOM

9'  $45" \times 5' \times 08"$  (3.89m  $\times 1.73m$ ) MODERN WHITE SUITE WITH WC, WASH HAND BASIN, BATH