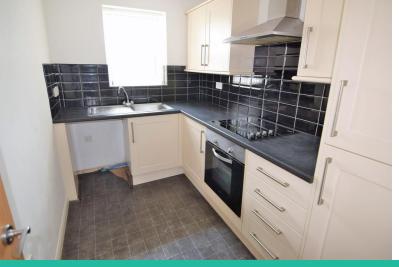

### KITCHEN

5' 92" x 9' 59" (3.86m x 4.24m) RANGE OF MODERN WALL AND BASE UNITS, INTEGRAL FRIDGE FREEZER, PLUMBED FOR WASHING MACHINE