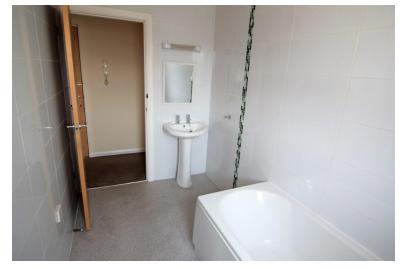

## BATHROOM

9'  $45" \times 5' \times 08"$  (3.89m  $\times 1.73m$ ) MODERN WHITE SUITE WITH WC, WASH HAND BASIN, BATH