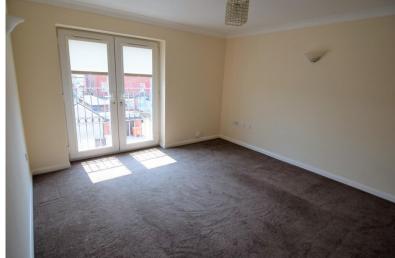

#### LOUNGE

11' 71" x 13' 03" (5.16m x 4.04m) LARGE LOUNGE WITH JULIETTE BALCONY, ELECTRIC HEATER