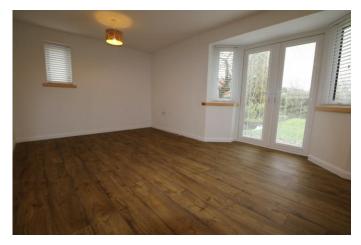

#### LOUNGE

#### 13' 7" x 10' 1" (4.15m x 3.09m)

Lovely light filled room with double doors giving access to the front garden, feature fireplace with woodburner and storage cupboard to the side.