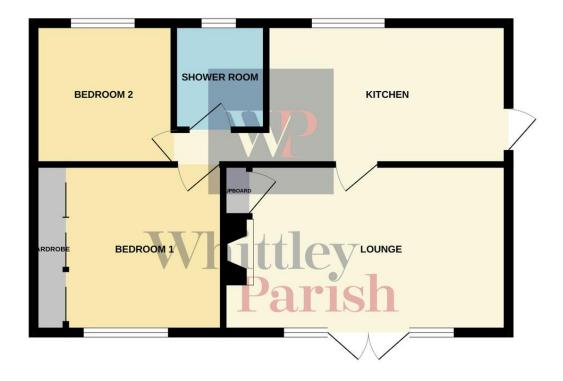

# **Full Description**

Occupying a generous corner plot this two bedroom semidetached bungalow offers well proportioned accommodation and is located in the popular South Norfolk village of Pulham Market. The bungalow was totally renovated in 2020 with works to include new kitchen and shower room, replacement UPVC windows and doors throughout, new internal doors, new flooring and the installation of a new oil fired boiler. The accommodation consists of two bedrooms, lounge, kitchen and family shower room and benefits from oil fired central heating.

#### 17' 5" x 8' 5" (5.31m x 2.59m)

Accessed via a replacement UPVC door the kitchen is fitted with a range of Shaker style wall and base units with wood effect work surfaces over, integral fridge/freezer, built-in oven, ceramic hob with extractor fan over, stainless steel sink unit, integral dishwasher, door to:-

#### 13' 7" x 10' 1" (4.15m x 3.09m)

Lovely light filled room with double doors giving access to the front garden, feature fireplace with woodburner and storage cupboard to the side.

#### 11' 5" x 10' 0" (3.49m x 3.07m)

Fitted with floor to ceiling wardrobes with sliding doors and found to the front of the property overlooking the garden.

#### **BEDROOM TWO**

8' 7" x 8' 5" (2.62m x 2.59m)

Found to the rear of the property and enjoyed views over the enclosed rear garden.

#### 6' 5" x 5' 7" (1.96m x 1.71m)

Three piece suite in white comprising quadrant shower cubicle, back to wall WC with concealed cistern, hand wash basin inset upon vanity units with generous storage beneath, frosted rear aspect window.