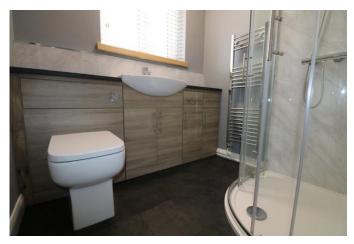

### SHOWER ROOM

#### 6' 5" x 5' 7" (1.96m x 1.71m)

Three piece suite in white comprising quadrant shower cubicle, back to wall WC with concealed cistern, hand wash basin inset upon vanity units with generous storage beneath, frosted rear aspect window.