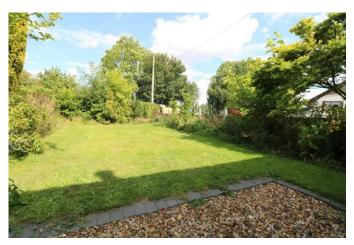

Externally the bungalow has off road parking upon a shingled driveway leading upto the property itself. Mature, colourful gardens wrap around the property with the front being mainly laid to lawn and partly enclosed by mature trees and hedging. To the side and rear the gardens are again mainly laid to lawn and bordered by colourful and mature flower and shrub beds.