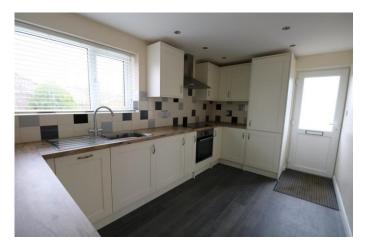

### KITCHEN

#### 17' 5" x 8' 5" (5.31m x 2.59m)

Accessed via a replacement UPVC door the kitchen is fitted with a range of Shaker style wall and base units with wood effect work surfaces over, integral fridge/freezer, built-in oven, ceramic hob with extractor fan over, stainless steel sink unit, integral dishwasher, door to:-