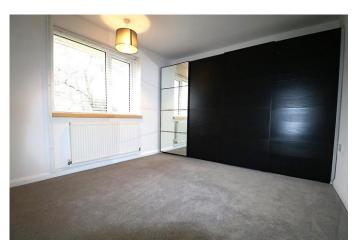

#### **BEDROOM ONE**

#### 11' 5" x 10' 0" (3.49m x 3.07m)

Fitted with floor to ceiling wardrobes with sliding doors and found to the front of the property overlooking the garden.