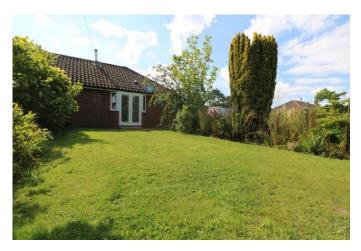

Externally the bungalow has off road parking upon a shingled driveway leading upto the property itself. Mature, colourful gardens wrap around the property with the front being mainly laid to lawn and partly enclosed by mature trees and hedging. To the side and rear the gardens are again mainly laid to lawn and bordered by colourful and mature flower and shrub beds.