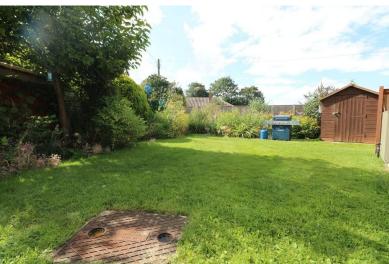

Externally the bungalow has off road parking upon a shingled driveway leading upto the property itself. Mature, colourful gardens wrap around the property with the front being mainly laid to lawn and partly enclosed by mature trees and hedging. To the side and rear the gardens are again mainly laid to lawn and bordered by colourful and mature flower and shrub beds.