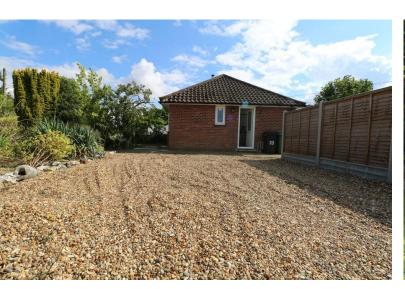

Externally the bungalow has off road parking upon a shingled driveway leading upto the property itself. Mature, colourful gardens wrap around the property with the front being mainly laid to lawn and partly enclosed by mature trees and hedging. To the side and rear the gardens are again mainly laid to lawn and bordered by colourful and mature flower and shrub beds.