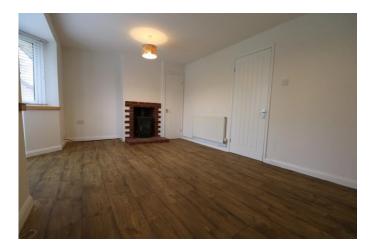

#### LOUNGE

#### 13' 7" x 10' 1" (4.15m x 3.09m)

Lovely light filled room with double doors giving access to the front garden, feature fireplace with woodburner and storage cupboard to the side.