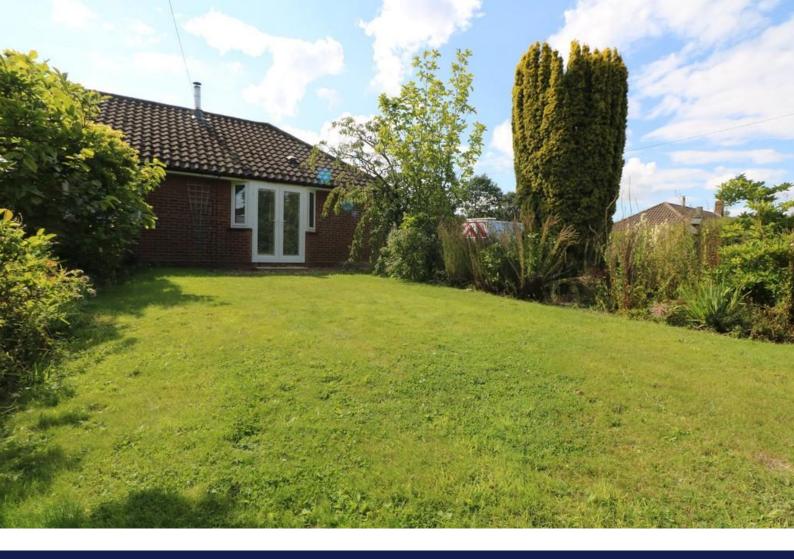

Externally the bungalow has off road parking upon a shingled driveway leading upto the property itself. Mature, colourful gardens wrap around the property with the front being mainly laid to lawn and partly enclosed by mature trees and hedging. To the side and rear the gardens are again mainly laid to lawn and bordered by colourful and mature flower and shrub beds.