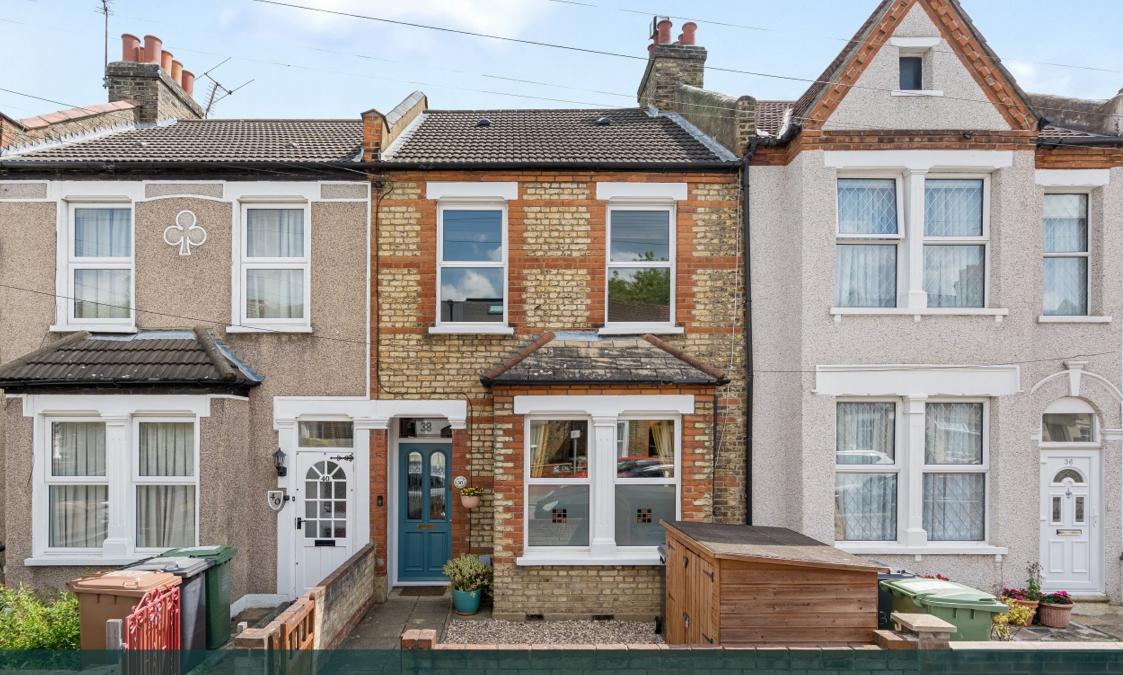

## Tugela Street, Catford, London, SE6 4DG £550,000

This stunning two-bedroom period house is situated on Tugela Street, SE6 and soon as you enter this property, it has such a lovely feel and is an ideal family home. Being offered chain free the accommodation has an open-plan reception, which has a living area and dining space, is flooded with natural light and features a beautiful bay window, perfect for relaxing after a long day. There is a modern fitted kitchen with patio doors out onto an approx. 75ft rear garden, an ideal place to entertain. Upstairs there are two spacious double bedrooms and a large modern four-piece family bathroom. The property also has the potential to increase the living space further with a loft and rear extension (subject to the correct permissions and regulations).