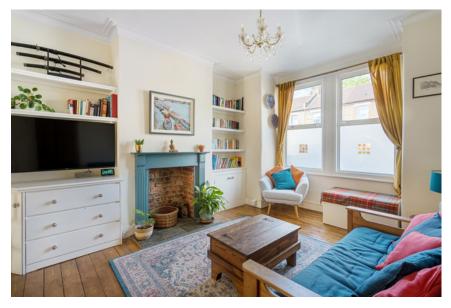

## Tugela Street, Catford, London, SE6 4DG £550,000

This stunning two-bedroom period house is situated on Tugela Street, SE6 and soon as you enter this property, it has such a lovely feel and is an ideal family home. Being offered chain free the accommodation has an open-plan reception, which has a living area and dining space, is flooded with natural light and features a beautiful bay window, perfect for relaxing after a long day. There is a modern fitted kitchen with patio doors out onto an approx. 75ft rear garden, an ideal place to entertain. Upstairs there are two spacious double bedrooms and a large modern four-piece family bathroom. The property also has the potential to increase the living space further with a loft and rear extension (subject to the correct permissions and regulations).