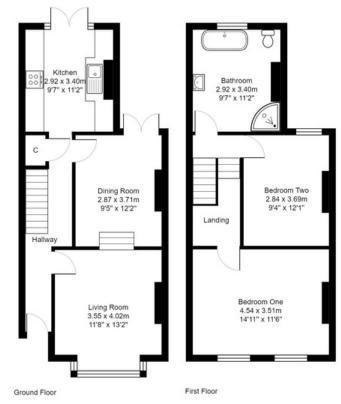

## Total Area: 87.3 m<sup>2</sup> ... 940 ft<sup>2</sup>

Whilst every attempt has been made to ensure the accuracy of the floor plan contained here, measurements of doors, windows, rooms and any other items are approximate and no responsibility is taken for any error, omission, or misstatement. This plan is for illustrative purposes only and should be used as such by any prospective purchaser. The services, systems and appliances shown have not been tested and no guarantee as to their operability can be given.