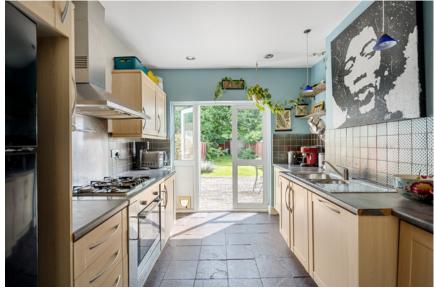

## Tugela Street, Catford, London, SE6 4DG £550,000

This stunning two-bedroom period house is situated on Tugela Street, SE6 and soon as you enter this property, it has such a lovely feel and is an ideal family home. Being offered chain free the accommodation has an open-plan reception, which has a living area and dining space, is flooded with natural light and features a beautiful bay window, perfect for relaxing after a long day. There is a modern fitted kitchen with patio doors out onto an approx. 75ft rear garden, an ideal place to entertain. Upstairs there are two spacious double bedrooms and a large modern four-piece family bathroom. The property also has the potential to increase the living space further with a loft and rear extension (subject to the correct permissions and regulations).