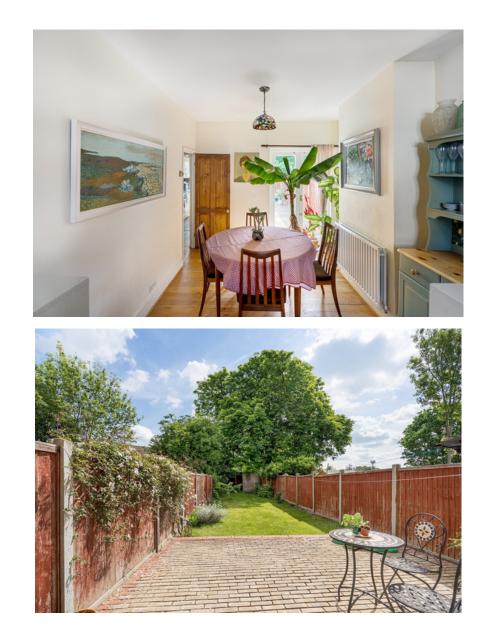

## Tugela Street, Catford, London, SE6 4DG £550,000

This stunning two-bedroom period house is situated on Tugela Street, SE6 and soon as you enter this property, it has such a lovely feel and is an ideal family home. Being offered chain free the accommodation has an open-plan reception, which has a living area and dining space, is flooded with natural light and features a beautiful bay window, perfect for relaxing after a long day. There is a modern fitted kitchen with patio doors out onto an approx. 75ft rear garden, an ideal place to entertain. Upstairs there are two spacious double bedrooms and a large modern four-piece family bathroom. The property also has the potential to increase the living space further with a loft and rear extension (subject to the correct permissions and regulations).