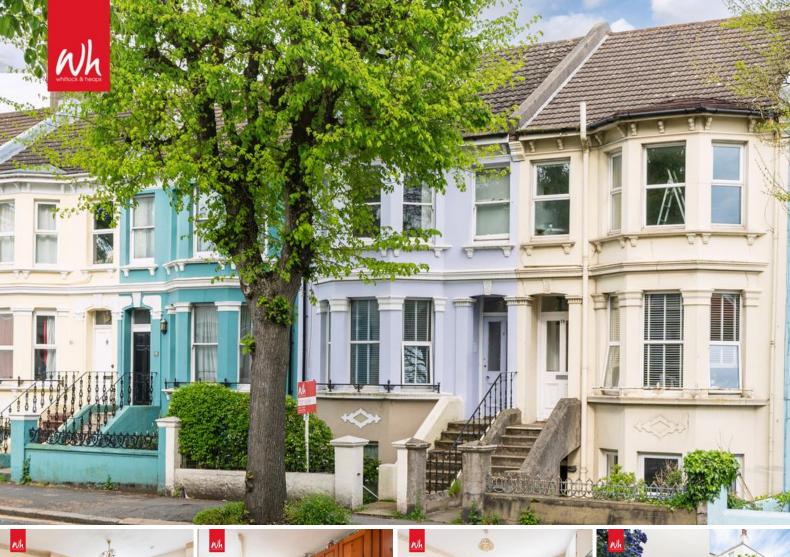

## 77a Sackville Road

Asking Price Of £250,000

- SPACIOUS ACCOMMODATION
- DELIGHTFUL REAR GARDEN
- KITCHEN/BREAKFAST ROOM
- LIVING ROOM

- DOUBLE BEDROOM
- BATHROOM
- PRIVATE STREET ENTRANCE
- NO ONWARD CHAIN

Whitlock and Heaps are pleased to offer to market this delightful patio flat offering good size accommodation that is in need of updating but features a patio garden. The property is approached by its own private street entrance with the living room opening onto the double aspect kitchen/breakfast room. Situated in this central and convenient location within a few minutes walk of Hove seafront and mainline station with an array of eateries and cafes all within a short walk. The lease was extended in 2016 to 125 years and the property is being sold with no onward chain.