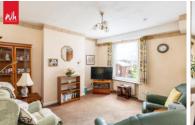

## PRIVATE STREET ENTRANCE

**ENTRANCE HALL** Radiator.

LIVING ROOM UPVC double glazed window, radiator, opening to:-

KITCHEN/BREAKFAST ROOM Incorporating stainless steel sink unit with drainer and mixer tap, adjacent laminate worksurface with cupboards and drawers under, matching eye-level wall cupboards, appliance space, three UPVC double glazed windows, radiator, 'Worcester' gas-fired boiler, space for table and chairs, door to garden.

BEDROOM UPVC double glazed bay window, 2 radiators.

**BATHROOM** Comprising panelled bath with mixer tap and shower attachment, pedestal wash-hand basin, low level w.c., radiator, part tiled walls.