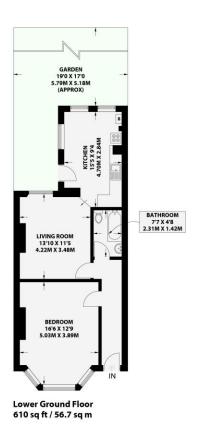

## SACKVILLE ROAD

HOVE

610 sq ft / 56.7 sq m

een produced in accordance with onal Property Standards 2 (IPMS2) een made to ensure the accuracy data shown is an approximate inte

Hot Water T Storage Cupbe Fitted Wardro