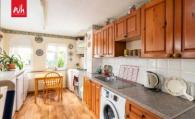

## PRIVATE STREET ENTRANCE

**ENTRANCE HALL** Radiator.

LIVING ROOM UPVC double glazed window, radiator, opening to:-

KITCHEN/BREAKFAST ROOM Incorporating stainless steel sink unit with drainer and mixer tap, adjacent laminate worksurface with cupboards and drawers under, matching eye-level wall cupboards, appliance space, three UPVC double glazed windows, radiator, 'Worcester' gas-fired boiler, space for table and chairs, door to garden.