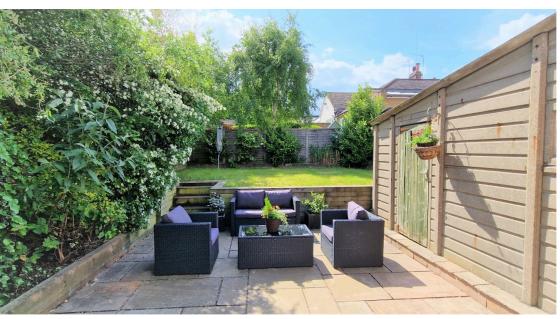

FRONT BEDROOM: 8' 07" x 6' 07" (2.62m x 2.01m)

Double-glazed window to the front aspect, carpet, and radiator. **GARDEN:**  $40'00'' \times 26'04'' (12.19m \times 8.03m)$ Westerly facing garden, raised lawn area, patio area, mature shrubs. **GARAGE:**  $16'01'' \times 8'00'' (4.90m \times 2.44m)$ Up & over door.