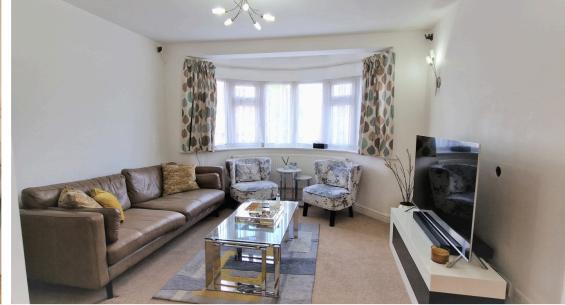

Bay double-glazed window to the front aspect, curved radiator, carpet, and interconnecting doors to the kitchen/diner.