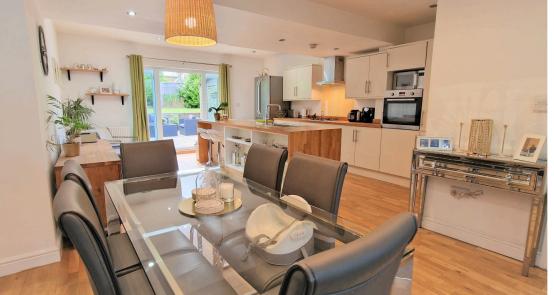

### **KITCHEN/DINER/BREAKFAST AREA:** 24' 04" x 16' 02" (7.42m x 4.93m)

24'04 x 11'06 < 16'02 Skylight, spotlights, double glazed door to garden, wood floor, 3 radiators, wall & base units, electric oven, gas hob, extractor, kitchen island with stainless steel sink drainer with mixer taps, fitted dishwasher, plumbing for washing machine.