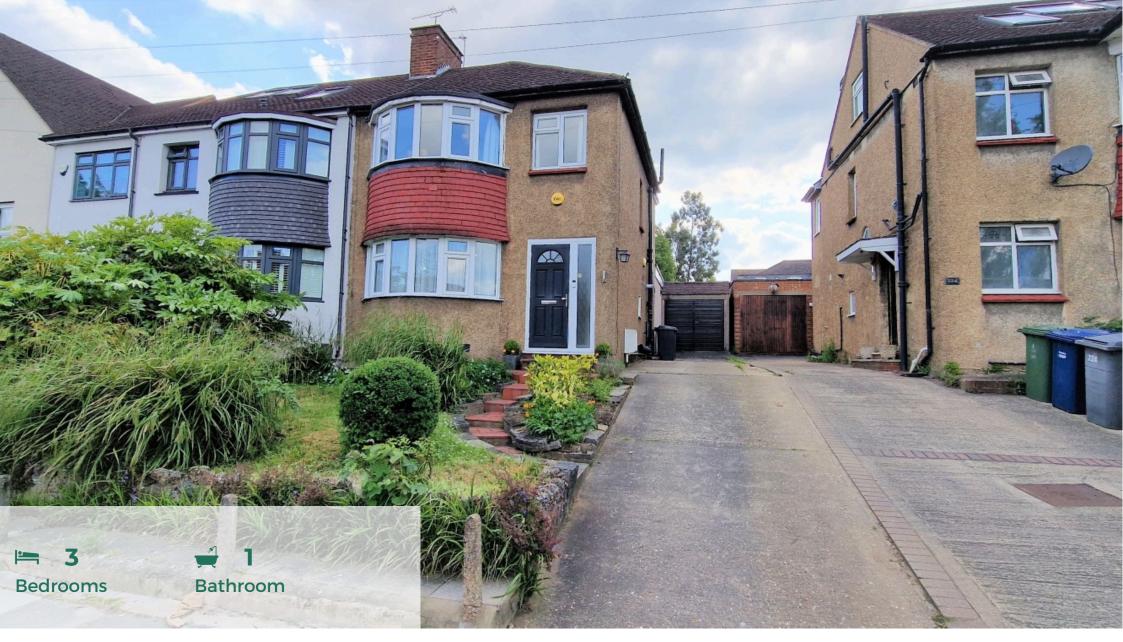

### £685,000 Church Hill Road, East Barnet EN4

Mantlestates are pleased to offer this VERY WELL PRESENTED 3 BEDROOM SEMI DETACHED HOUSE with open plan kitchen/diner & breakfast area. Boosting a FITTED KITCHEN WITH ISLAND, modern bathroom & cloakroom. Westerly facing garden, garage & off street parking. Well located to local popular schools, and shopping facilities & parks.

Mantlestates are pleased to offer this VERY WELL PRESENTED 3 BEDROOM SEMI DETACHED HOUSE with an open plan kitchen/diner & breakfast area. Boosting a FITTED KITCHEN WITH ISLAND, modern bathroom & cloakroom. Westerly facing garden, garage & off-street parking. Well located to local popular schools, and shopping facilities & parks.