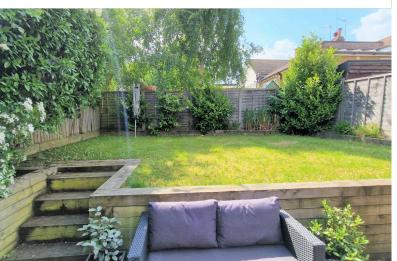

# **GARDEN:** 40' 00" x 26' 04" (12.19m x 8.03m) Westerly facing garden, raised lawn area, patio area, mature shrubs.

**GARAGE:** 16' 01" x 8' 00" (4.90m x 2.44m) Up & over door.

Mantlestates 2A Church Hill Road,East Barnet,EN4 8TB office@mantlestates.com |