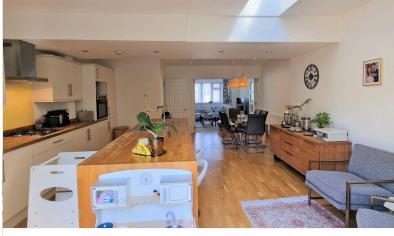

## KITCHEN/DINER/BREAKFAST AREA: 24' 04" x 16' 02" (7.42m x 4.93m)

24'04 x 11'06 < 16'02 Skylight, spotlights, double glazed door to garden, wood floor, 3 radiators, wall & base units, electric oven, gas hob, extractor, kitchen island with stainless steel sink drainer with mixer taps, fitted dishwasher, plumbing for washing machine.