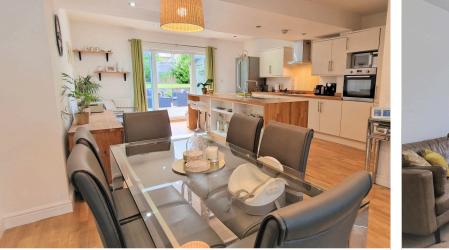

## KITCHEN/DINER/BREAKFAST AREA: 24' 04" x 16' 02" (7.42m x 4.93m)

24'04 x 11'06 < 16'02 Skylight, spotlights, double glazed door to garden, wood floor, 3 radiators, wall & base units, electric oven, gas hob, extractor, kitchen island with stainless steel sink drainer with mixer taps, fitted dishwasher, plumbing for washing machine.