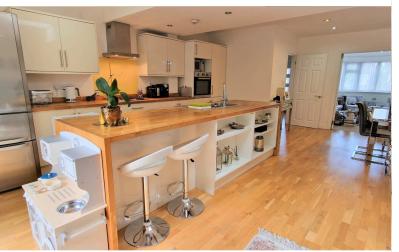

## KITCHEN/DINER/BREAKFAST AREA: 24' 04" x 16' 02" (7.42m x 4.93m)

24'04 x 11'06 < 16'02 Skylight, spotlights, double glazed door to garden, wood floor, 3 radiators, wall & base units, electric oven, gas hob, extractor, kitchen island with stainless steel sink drainer with mixer taps, fitted dishwasher, plumbing for washing machine.