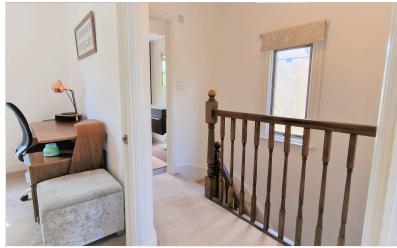

#### LANDING: 9' 06" x 2' 05" (2.90m x 0.74m)

Carpet, loft access, double-glazed window to the side aspect.