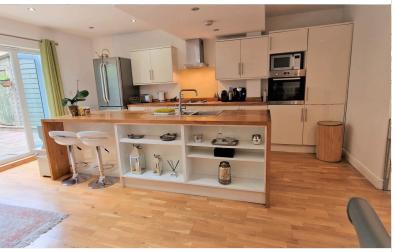

## KITCHEN/DINER/BREAKFAST AREA: 24' 04" x 16' 02" (7.42m x 4.93m)

24'04 x 11'06 < 16'02 Skylight, spotlights, double glazed door to garden, wood floor, 3 radiators, wall & base units, electric oven, gas hob, extractor, kitchen island with stainless steel sink drainer with mixer taps, fitted dishwasher, plumbing for washing machine.