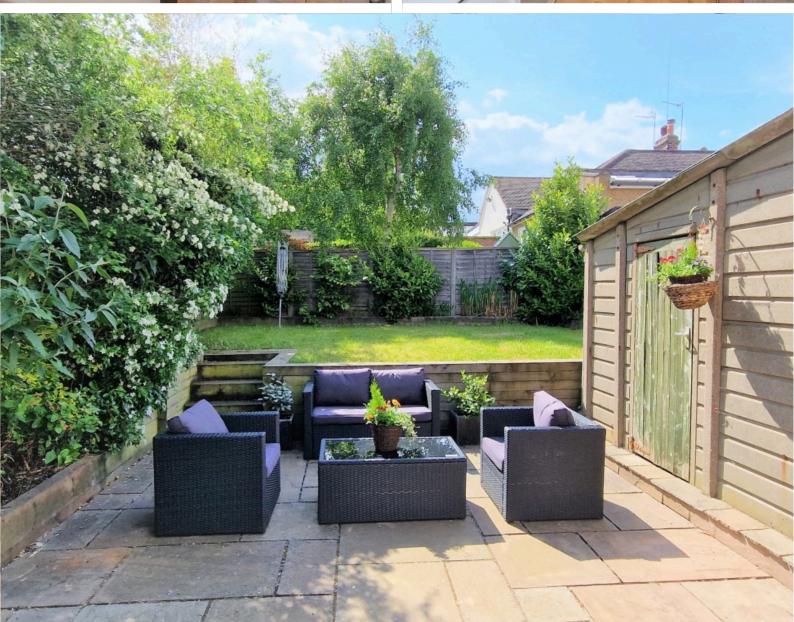

# **GARDEN:** 40' 00" x 26' 04" (12.19m x 8.03m) Westerly facing garden, raised lawn area, patio area, mature shrubs.

**GARAGE:** 16' 01" x 8' 00" (4.90m x 2.44m) Up & over door.

Mantlestates 2A Church Hill Road,East Barnet,EN4 8TB office@mantlestates.com |