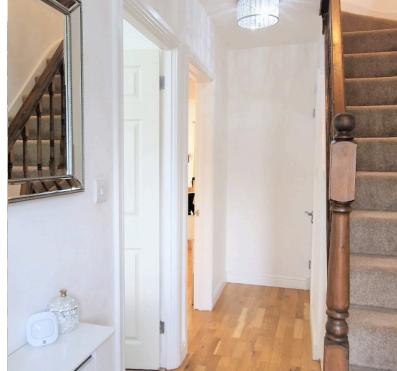

Double-glazed door to the front aspect.

**ENTRANCE HALL:** 14' 01" x 5' 05" (4.29m x 1.65m) Wood floor & radiator. Under stairs storage cupboard.

#### LANDING: 9' 06" x 2' 05" (2.90m x 0.74m)

Carpet, loft access, double-glazed window to the side aspect.