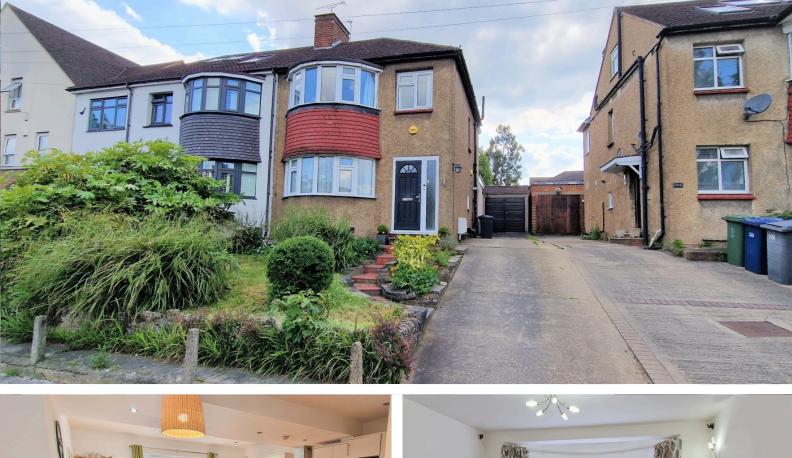

£685,000

**TENURE : FREEHOLD** 

**Church Hill Road, East Barnet EN4** 

Bedrooms: 3 Bathrooms: 1 Reception Rooms: 2

VERY WELL PRESENTED 3 BEDROOM SEMI DETACHED HOUSE MODERN BATHROOM & CLOAKROOM

DOUBLE GLAZED & GAS CENTRAL HEATING WESTERLY FACING GARDEN

WITH PATIO & LAWN AREA

OPEN PLAN KITCHEN WITH ISLAND/DINING & BREAKFAST AREA

GARAGE/OFF STREET PARKING

Mantlestates 2A Church Hill Road,East Barnet,EN4 8TB office@mantlestates.com |

0208 275 1555

Mantlestates are pleased to offer this VERY WELL PRESENTED 3 BEDROOM SEMI DETACHED HOUSE with an open plan kitchen/diner & breakfast area. Boosting a FITTED KITCHEN WITH ISLAND, modern bathroom & cloakroom. Westerly facing garden, garage & off-street parking. Well located to local popular schools, and shopping facilities & parks. ENTRANCE PORCH: 5' 02" x 2' 03" (1.57m x 0.69m)

# **GARDEN:** 40' 00" x 26' 04" (12.19m x 8.03m) Westerly facing garden, raised lawn area, patio area, mature shrubs.

**GARAGE:** 16' 01" x 8' 00" (4.90m x 2.44m) Up & over door.

Mantlestates 2A Church Hill Road,East Barnet,EN4 8TB office@mantlestates.com |