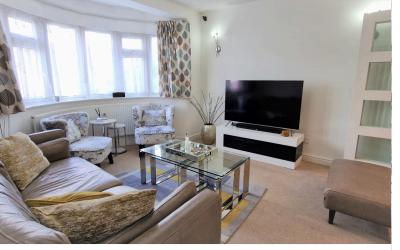

#### **FRONT RECEPTION:** 13' 01" x 11' 10" (3.99m x 3.61m)

Bay double-glazed window to the front aspect, curved radiator, carpet, and interconnecting doors to the kitchen/diner.