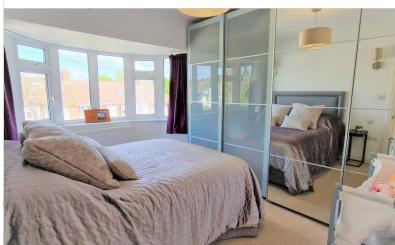

## FRONT BEDROOM: 12' 10" x 10' 07" (3.91m x 3.23m)

Bay double-glazed window to the front aspect, radiator, carpet, and spotlights.

## REAR BEDROOM: 10' 07" x 11' 10" (3.23m x 3.61m)

Double-glazed window to the rear aspect, radiator, and carpet.