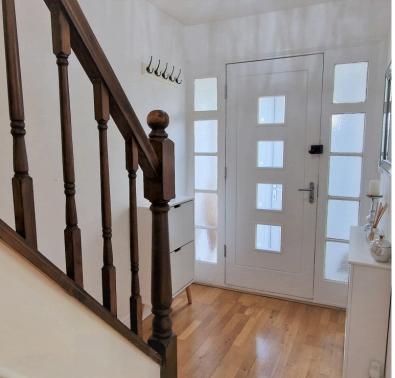

Double-glazed door to the front aspect.

**ENTRANCE HALL:** 14' 01" x 5' 05" (4.29m x 1.65m) Wood floor & radiator. Under stairs storage cupboard.