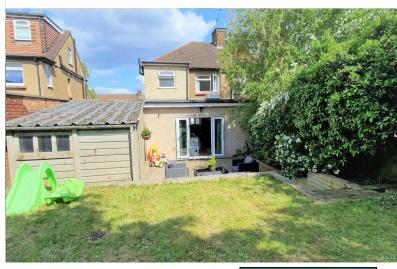

# **GARDEN:** 40' 00" x 26' 04" (12.19m x 8.03m) Westerly facing garden, raised lawn area, patio area, mature shrubs.

**GARAGE:** 16' 01" x 8' 00" (4.90m x 2.44m) Up & over door.

Mantlestates 2A Church Hill Road,East Barnet,EN4 8TB office@mantlestates.com |