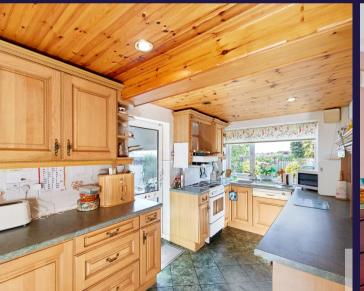

Spacious three bedroom detached property with delightful gardens on a quiet cul de sac in a popular and sought-after residential area, close to town centre amenities and with countryside walks on the doorstep. To the front the garden is bordered by mature planting for privacy and a terrace and crushed slate lead to the main entrance. Step into the hallway and from there to the lounge with gas fire in marble hearth and double doors to the dining room which overlooks the rear garden. The kitchen comprises a range of wall and base units with refrigerator and freezer, breakfast bar and space, power and plumbing for other appliances. Leading off is a porch for access to the rear garden. Completing the ground floor is the wet room comprising mixer shower, wc and wash hand basin. Step out onto the west facing block paviour upper terrace which is the perfect place to relax and entertain and from there to the middle garden with seating area on raised decking. The lower garden is mainly laid to lawn bordered by mature shrubs. The ample driveway can accommodate several vehicles including a motorhome or caravan and leads to the detached garage with power and light. Back inside, to the first floor are three bedrooms the largest of which benefits from en suite comprising wash hand basin and wc, and the bedrooms to the rear have views over towards Southport. In the catchment area for excellent schools and with easy access to primary transport routes this property has plenty to offer.