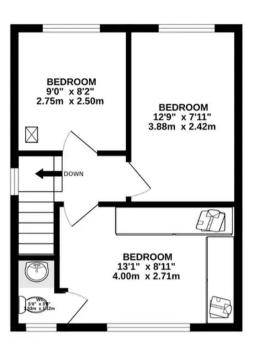

www.hometruthslancs.co.uk office@hometruthslancs.co.uk

GROUND FLOOR 712 sq.ft. (66.2 sq.m.) approx.

## TOTAL FLOOR AREA: 1062 sq.ft. (98.7 sq.m.) approx.

Whilst every attempt has been made to ensure the accuracy of the floorplan contained here, measurements of doors, windows, rooms and any other items are approximate and no responsibility is taken for any error, omission or mis-statement. This plan is for illustrative purposes only and should be used as such by any prospective purchaser. The services, systems and appliances shown have not been tested and no guarantee as to their operability or efficiency can be given.