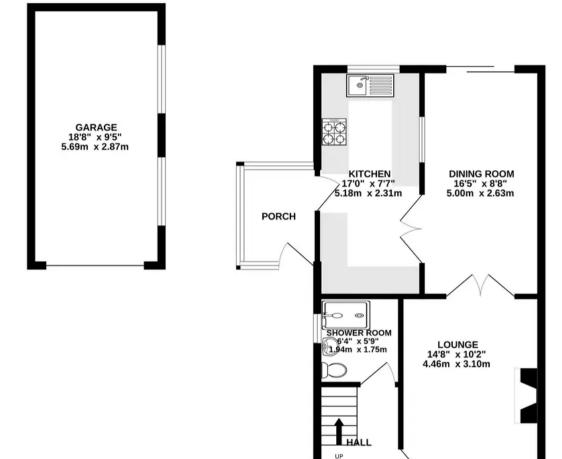

www.hometruthslancs.co.uk office@hometruthslancs.co.uk

GROUND FLOOR 712 sq.ft. (66.2 sq.m.) approx.

## TOTAL FLOOR AREA: 1062 sq.ft. (98.7 sq.m.) approx.

Whilst every attempt has been made to ensure the accuracy of the floorplan contained here, measurements of doors, windows, rooms and any other items are approximate and no responsibility is taken for any error, omission or mis-statement. This plan is for illustrative purposes only and should be used as such by any prospective purchaser. The services, systems and appliances shown have not been tested and no guarantee as to their operability or efficiency can be given.