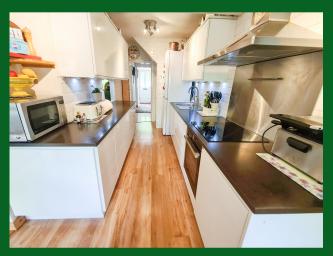

## B. S. BENNETT

NO ONWARD CHAIN. Conveniently located close to Staines-upon-Thames and a short drive to the village centre is this three/four bedroom semi-detached family home which provides well planned accommodation. The house comprises: entrance hall, cloakroom, lounge, dining room, kitchen/breakfast room, study/bedroom four and downstairs shower room. On the first floor there are three bedrooms and a family bathroom. To the rear of the property is a secluded mature garden extending approximately 37m (120ft) and to the front is a gravel driveway with access to the attached garage. Energy Rating: D.

#### **Summary**

entrance hall | cloakroom | lounge | dining room | kitchen/breakfast room | study/bedroom 4 | shower room | 3 first floor bedrooms | family bathroom | 37m (120ft) rear garden | attached garage | own driveway parking | gas central heating | double glazed windows