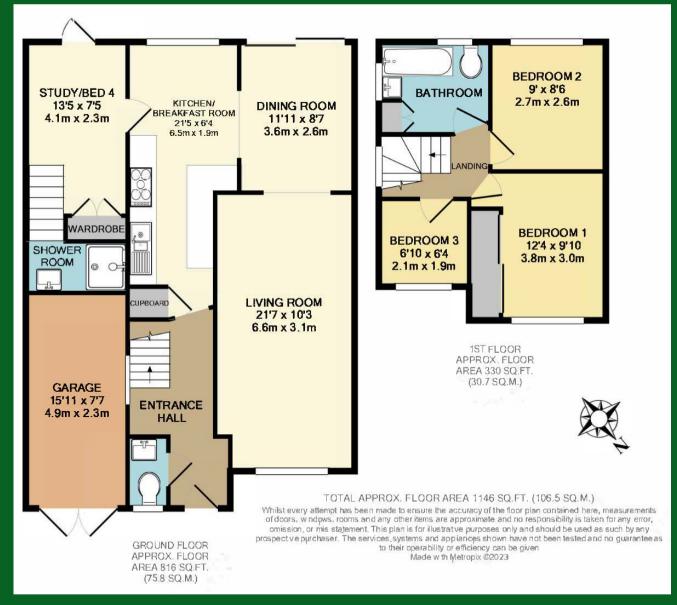

## B. S. BENNETT

NO ONWARD CHAIN. Conveniently located close to Staines-upon-Thames and a short drive to the village centre is this three/four bedroom semi-detached family home which provides well planned accommodation. The house comprises: entrance hall, cloakroom, lounge, dining room, kitchen/breakfast room, study/bedroom four and downstairs shower room. On the first floor there are three bedrooms and a family bathroom. To the rear of the property is a secluded mature garden extending approximately 37m (120ft) and to the front is a gravel driveway with access to the attached garage. Energy Rating: D.

#### **Summary**

entrance hall | cloakroom | lounge | dining room | kitchen/breakfast room | study/bedroom 4 | shower room | 3 first floor bedrooms | family bathroom | 37m (120ft) rear garden | attached garage | own driveway parking | gas central heating | double glazed windows