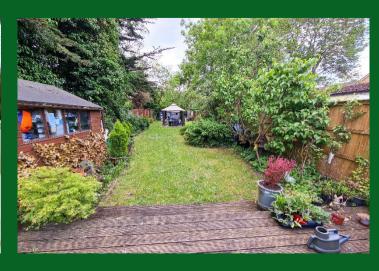

## B. S. BENNETT

NO ONWARD CHAIN. Conveniently located close to Staines-upon-Thames and a short drive to the village centre is this three/four bedroom semi-detached family home which provides well planned accommodation. The house comprises: entrance hall, cloakroom, lounge, dining room, kitchen/breakfast room, study/bedroom four and downstairs shower room. On the first floor there are three bedrooms and a family bathroom. To the rear of the property is a secluded mature garden extending approximately 37m (120ft) and to the front is a gravel driveway with access to the attached garage. Energy Rating: D.

#### **Summary**

entrance hall | cloakroom | lounge | dining room | kitchen/breakfast room | study/bedroom 4 | shower room | 3 first floor bedrooms | family bathroom | 37m (120ft) rear garden | attached garage | own driveway parking | gas central heating | double glazed windows