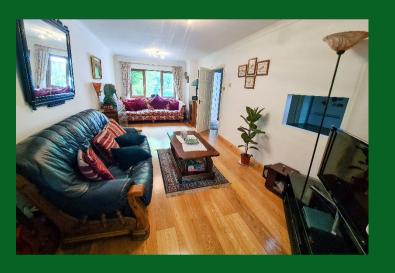

## B. S. BENNETT

NO ONWARD CHAIN. Conveniently located close to Staines-upon-Thames and a short drive to the village centre is this three/four bedroom semi-detached family home which provides well planned accommodation. The house comprises: entrance hall, cloakroom, lounge, dining room, kitchen/breakfast room, study/bedroom four and downstairs shower room. On the first floor there are three bedrooms and a family bathroom. To the rear of the property is a secluded mature garden extending approximately 37m (120ft) and to the front is a gravel driveway with access to the attached garage. Energy Rating: D.

#### **Summary**

entrance hall | cloakroom | lounge | dining room | kitchen/breakfast room | study/bedroom 4 | shower room | 3 first floor bedrooms | family bathroom | 37m (120ft) rear garden | attached garage | own driveway parking | gas central heating | double glazed windows