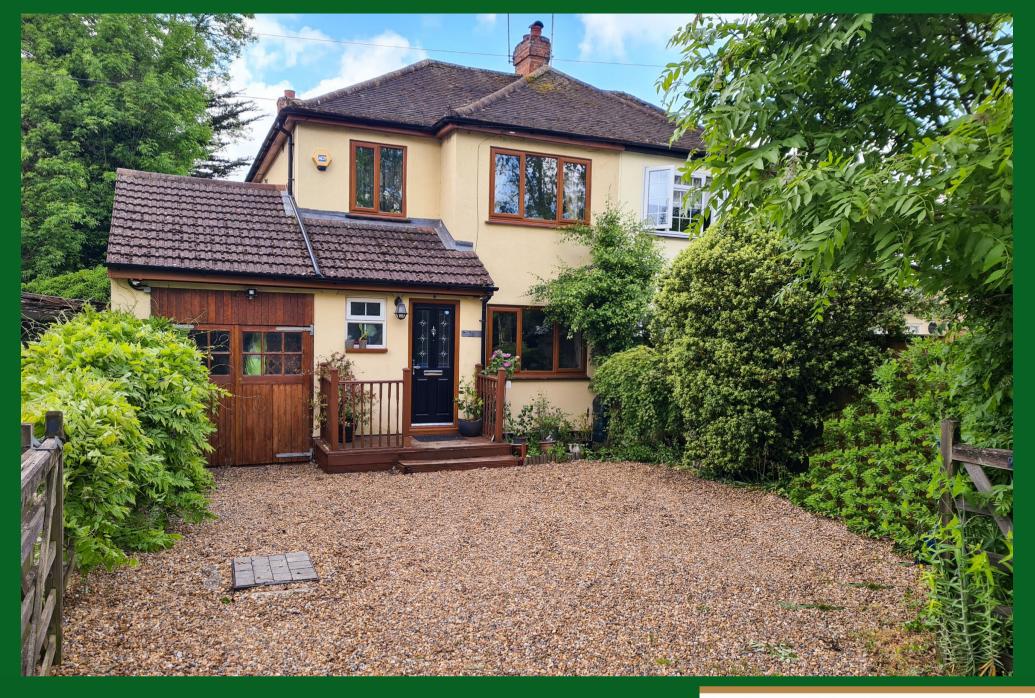

## B. S. BENNETT

NO ONWARD CHAIN. Conveniently located close to Staines-upon-Thames and a short drive to the village centre is this three/four bedroom semi-detached family home which provides well planned accommodation. The house comprises: entrance hall, cloakroom, lounge, dining room, kitchen/breakfast room, study/bedroom four and downstairs shower room. On the first floor there are three bedrooms and a family bathroom. To the rear of the property is a secluded mature garden extending approximately 37m (120ft) and to the front is a gravel driveway with access to the attached garage. Energy Rating: D.

#### **Summary**

entrance hall | cloakroom | lounge | dining room | kitchen/breakfast room | study/bedroom 4 | shower room | 3 first floor bedrooms | family bathroom | 37m (120ft) rear garden | attached garage | own driveway parking | gas central heating | double glazed windows