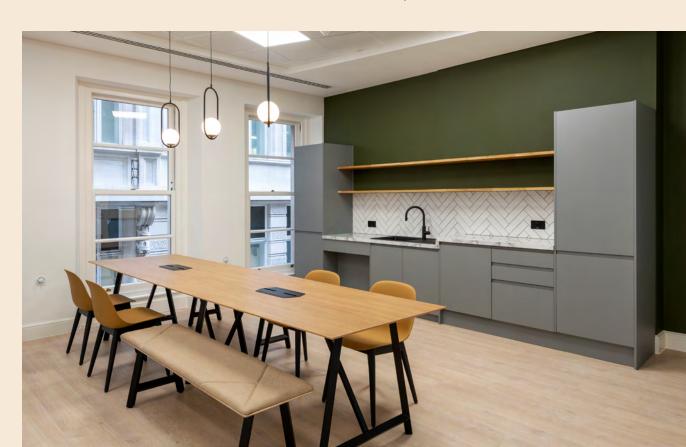

### **EXCEPTIONAL** PLUG & PLAY

The floors have been transformed to provide best-in-class workspace, fitted out to the highest standard.

Both floors have impressive views and natural light, whilst the 1st floor provides generous floor to ceiling heights.

### FIRST FLOOR

Focus Booths

2,002 sq ft (186.0 sq m)