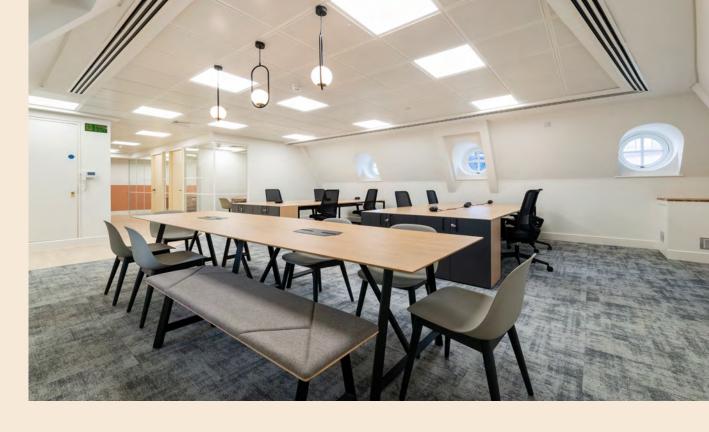

### **EXCEPTIONAL** PLUG & PLAY

The floors have been transformed to provide best-in-class workspace, fitted out to the highest standard.

Both floors have impressive views and natural light, whilst the 1st floor provides generous floor to ceiling heights.

### FIRST FLOOR

Focus Booths

2,002 sq ft (186.0 sq m)