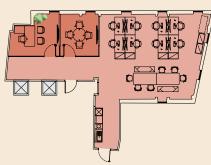

### FIFTH FLOOR

1,087 sq ft (100.1 sq m)

CORNHILL

| Total Occupancy       | 09      |
|-----------------------|---------|
| Kitchen / Breakout    | 0       |
| 4 Person Meeting Roo  | om 0'   |
| 1 Person Office       | 0       |
| Hot desks / collabora | tive 10 |
| Open plan desks       | 30      |