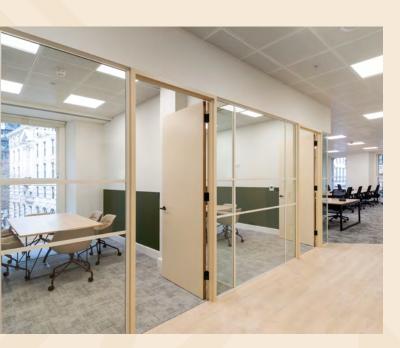

### **EXCEPTIONAL** PLUG & PLAY

The floors have been transformed to provide best-in-class workspace, fitted out to the highest standard.

Both floors have impressive views and natural light, whilst the 1st floor provides generous floor to ceiling heights.

### FIRST FLOOR

Focus Booths

2,002 sq ft (186.0 sq m)