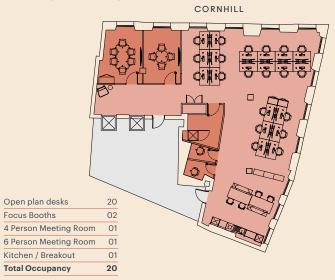

ategory B fit out



New high-end furniture



Shower facility



24/7 access



Exceptional natural light



Impressive City views



Two x- person passenger lifts



High-speed fibre connection





# DESIGNED TO INSPIRE COLLABORATION



THIRTY THREE CORNHILL



### **EXCEPTIONAL** PLUG & PLAY

The floors have been transformed to provide best-in-class workspace, fitted out to the highest standard.

Both floors have impressive views and natural light, whilst the 1st floor provides generous floor to ceiling heights.

| FLOOR                  | SQ FT | SQ M  |
|------------------------|-------|-------|
| Fifth (New Category B) | 1,087 | 100.1 |
| First (New Category B) | 2,002 | 186.0 |
| TOTAL                  | 3,089 | 286.1 |





### FIRST FLOOR

Focus Booths

2,002 sq ft (186.0 sq m)



### FIFTH FLOOR

1,087 sq ft (100.1 sq m)

CORNHILL



| Total Occupancy       | 09      |
|-----------------------|---------|
| Kitchen / Breakout    | 0       |
| 4 Person Meeting Roo  | om 0'   |
| 1 Person Office       | 0       |
| Hot desks / collabora | tive 10 |
| Open plan desks       | 30      |

04

Plans not to scale, for indicative purposes only.

THIRTY THREE CORNHILL



### UNRIVALLED LOCATION

The building is located directly opposite the Royal Exchange in the heart of the City of London.

The local area offers a host of local amenities, including Leadenhall Market, The Ned and Bloomberg Arcade.

Transport links are excellent, with Bank station a moment away.













BANK

<1 min walk





Through joint letting agents.

Moorgate

000

THIRTY THREE

Royal Exchange

Mo