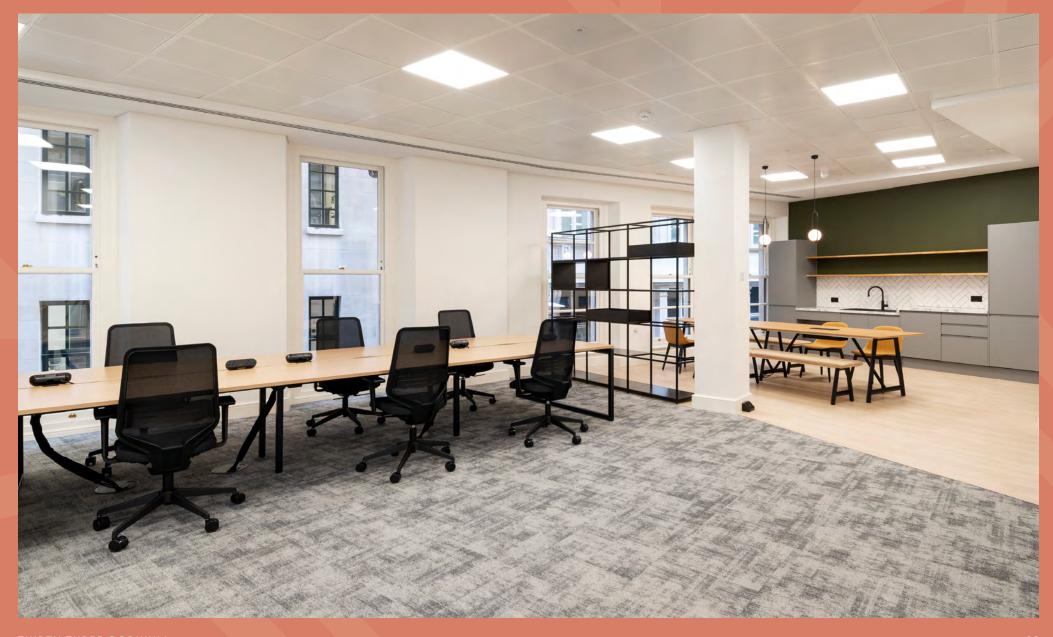

# DESIGNED TO INSPIRE COLLABORATION

THIRTY THREE CORNHILL

### **EXCEPTIONAL** PLUG & PLAY

The floors have been transformed to provide best-in-class workspace, fitted out to the highest standard.

Both floors have impressive views and natural light, whilst the 1st floor provides generous floor to ceiling heights.

### FIRST FLOOR

Focus Booths

2,002 sq ft (186.0 sq m)