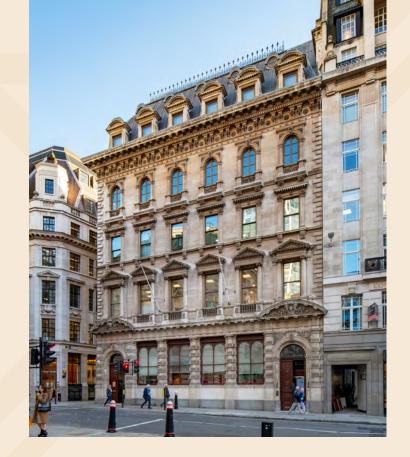

# THIRTY THREE CORNHILL

## **ELEGANTLY ENHANCED**

33 Cornhill provides exceptional new 'plug & play' workspace in a stunning period building.

The building occupies a prominent City position, directly opposite The Royal Exchange and less than a minutes' walk from Bank Station.

### UNRIVALLED LOCATION

The building is located directly opposite the Royal Exchange in the heart of the City of London.

The local area offers a host of local amenities, including Leadenhall Market, The Ned and Bloomberg Arcade.