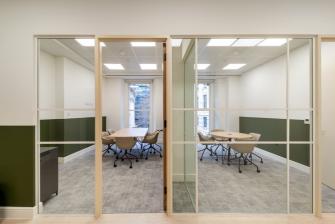

## OVERVIEW

Located directly opposite the Royal Exchange in the heart of the City of London.

33 Cornhill provides exceptional new 'plug & play' offices behind a period façade.

Transformed to provide best-in-class workspace, fitted out to the highest standard.

# AMENITIES

New category B fit out

New furniture

Shower

24/7 access

2 x passenger lifts

High-speed fibre