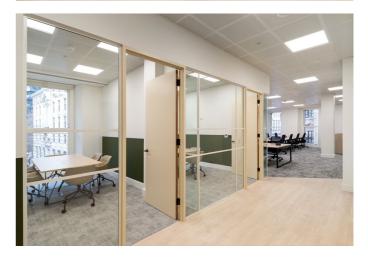

## OVERVIEW

Located directly opposite the Royal Exchange in the heart of the City of London.

33 Cornhill provides exceptional new 'plug & play' offices behind a period façade.

Transformed to provide best-in-class workspace, fitted out to the highest standard.

# AMENITIES

New category B fit out

New furniture

Shower

24/7 access

2 x passenger lifts

High-speed fibre