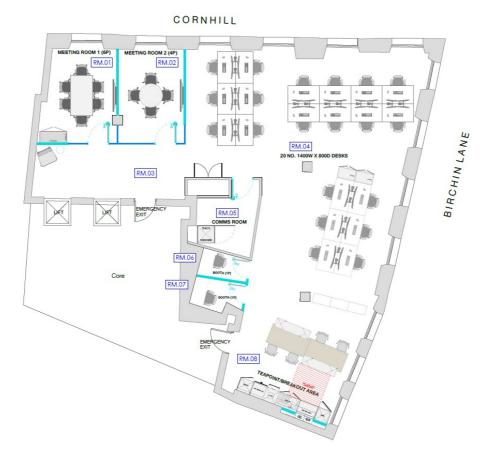

#### **SUMMARY**

| Available Size | 1,087 sq ft to 3,089 sq ft      |
|----------------|---------------------------------|
| Floor: 5       | 1,087 sq ft                     |
| Floor: 1       | 2,002 sq ft                     |
| Rent           | from £72.50 to £77.50 per sq ft |
| Lease          | New lease from the landlord.    |
| Business Rates | £19.70 per sq ft                |
| Service Charge | £9.71 per sq ft                 |
| VAT            | Elected                         |