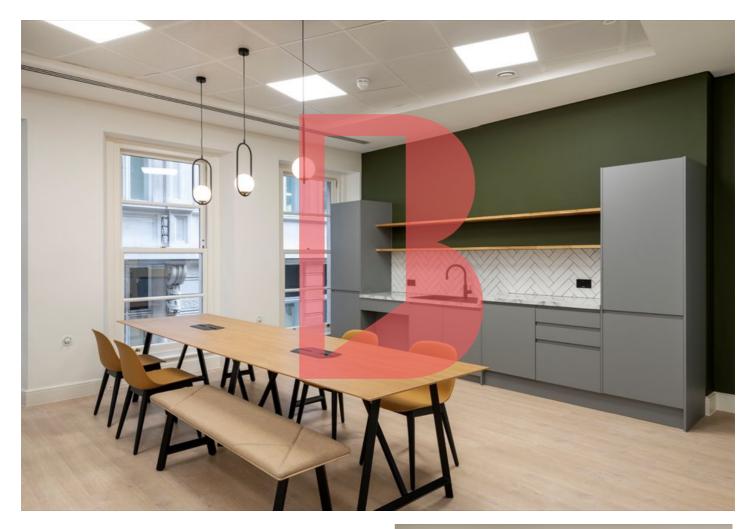

## OVERVIEW

Located directly opposite the Royal Exchange in the heart of the City of London.

33 Cornhill provides exceptional new 'plug & play' offices behind a period façade.

Transformed to provide best-in-class workspace, fitted out to the highest standard.

Impressive views and natural light.

# AMENITIES

New category B fit out

New furniture

Shower

24/7 access

2 x passenger lifts

High-speed fibre