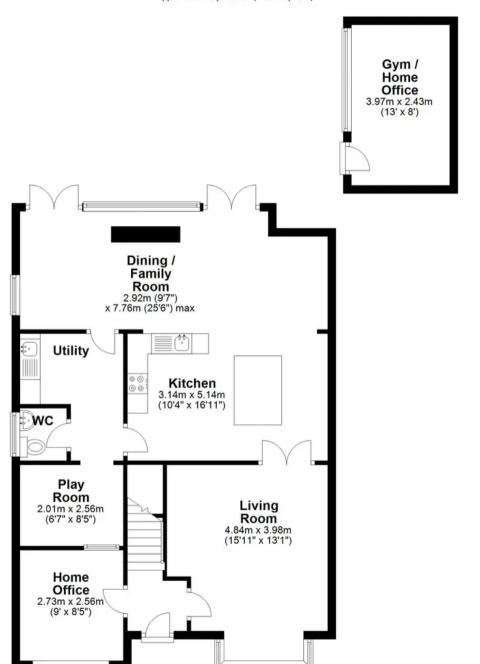

Coppull Branch 244 Spendmore Lane, Coppull, PR7 5DE 01257 794588

www.hometruthslancs.co.uk office@hometruthslancs.co.uk

First Floor

Approx. 55.9 sq. metres (602.0 sq. feet)

Total area: approx. 147.3 sq. metres (1586.1 sq. feet)