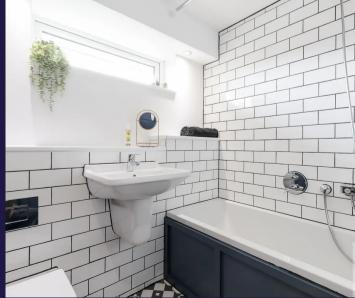

Back inside, to the first floor, bedroom one benefits from en suite comprising rainfall shower in cubicle, floating wash hand basin, wc and ladder heated towel rail. There are two further double bedrooms each with built in storage and a comfortable single. The bathroom is tiled and panelled with bath and rainfall shower over, floating wash hand basin, wc and ladder heated towel rail. With over 1500 square feet of accommodation on offer, this is a wonderful family home.