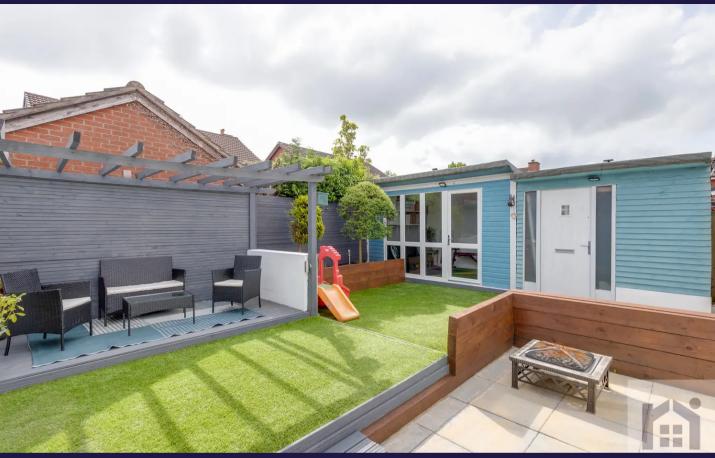

Fabulous extended four bedroom detached property on a quiet cul de sac in a popular residential location within easy reach of excellent schools, town centre amenities and primary transport routes. To the front, the tarmacadam driveway can accommodate up to four vehicles and leads to the garden which is mainly laid to gravel with raised beds and seating areas. Step into the entrance hallway with the home office immediately to the left. Opposite is the spacious, bay fronted living room with double doors opening to the heart of the house. This wonderful family space naturally divides into discrete dining and seating areas with the kitchen comprising a range of wall and base units, central island, Belfast sink and drainer and integrated appliances including electric hob, microwave, oven and grill. In pride of place is the bespoke bar making this the perfect place to enjoy and entertain. Completing the ground floor is the utility room with Worcester combi boiler and space, power and plumbing for appliances, the cloakroom with wash hand basin and wc, and finally the playroom. Externally, the garden has a lower terrace and barbeque area, raised beds and an upper decked area with pergola over and, for ease, there is a lazy lawn and external lighting. As well as a shed to the side, there is a store room with power and light, and a first class garden room which currently doubles as a gym.