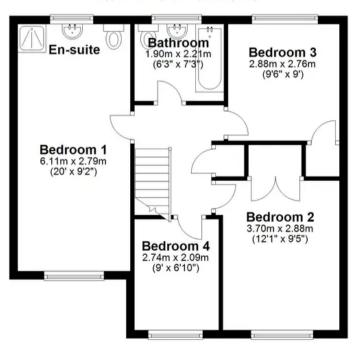

Back inside, to the first floor, bedroom one benefits from en suite comprising rainfall shower in cubicle, floating wash hand basin, wc and ladder heated towel rail. There are two further double bedrooms each with built in storage and a comfortable single. The bathroom is tiled and panelled with bath and rainfall shower over, floating wash hand basin, wc and ladder heated towel rail. With over 1500 square feet of accommodation on offer, this is a wonderful family home.