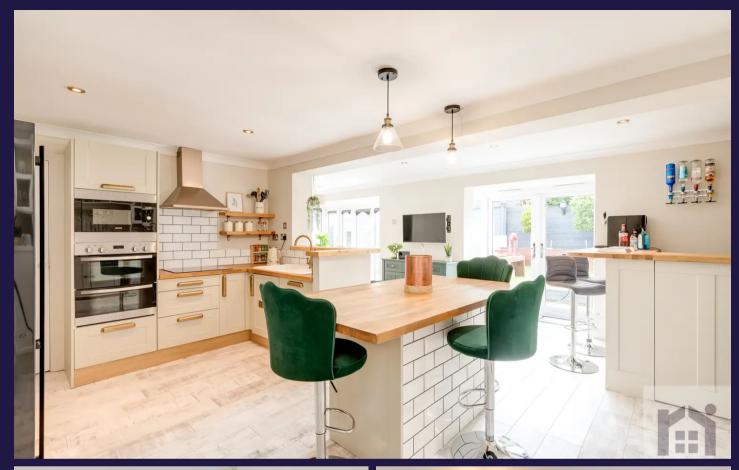

Fabulous extended four bedroom detached property on a quiet cul de sac in a popular residential location within easy reach of excellent schools, town centre amenities and primary transport routes. To the front, the tarmacadam driveway can accommodate up to four vehicles and leads to the garden which is mainly laid to gravel with raised beds and seating areas. Step into the entrance hallway with the home office immediately to the left. Opposite is the spacious, bay fronted living room with double doors opening to the heart of the house. This wonderful family space naturally divides into discrete dining and seating areas with the kitchen comprising a range of wall and base units, central island, Belfast sink and drainer and integrated appliances including electric hob, microwave, oven and grill. In pride of place is the bespoke bar making this the perfect place to enjoy and entertain. Completing the ground floor is the utility room with Worcester combi boiler and space, power and plumbing for appliances, the cloakroom with wash hand basin and wc, and finally the playroom. Externally, the garden has a lower terrace and barbeque area, raised beds and an upper decked area with pergola over and, for ease, there is a lazy lawn and external lighting. As well as a shed to the side, there is a store room with power and light, and a first class garden room which currently doubles as a gym.