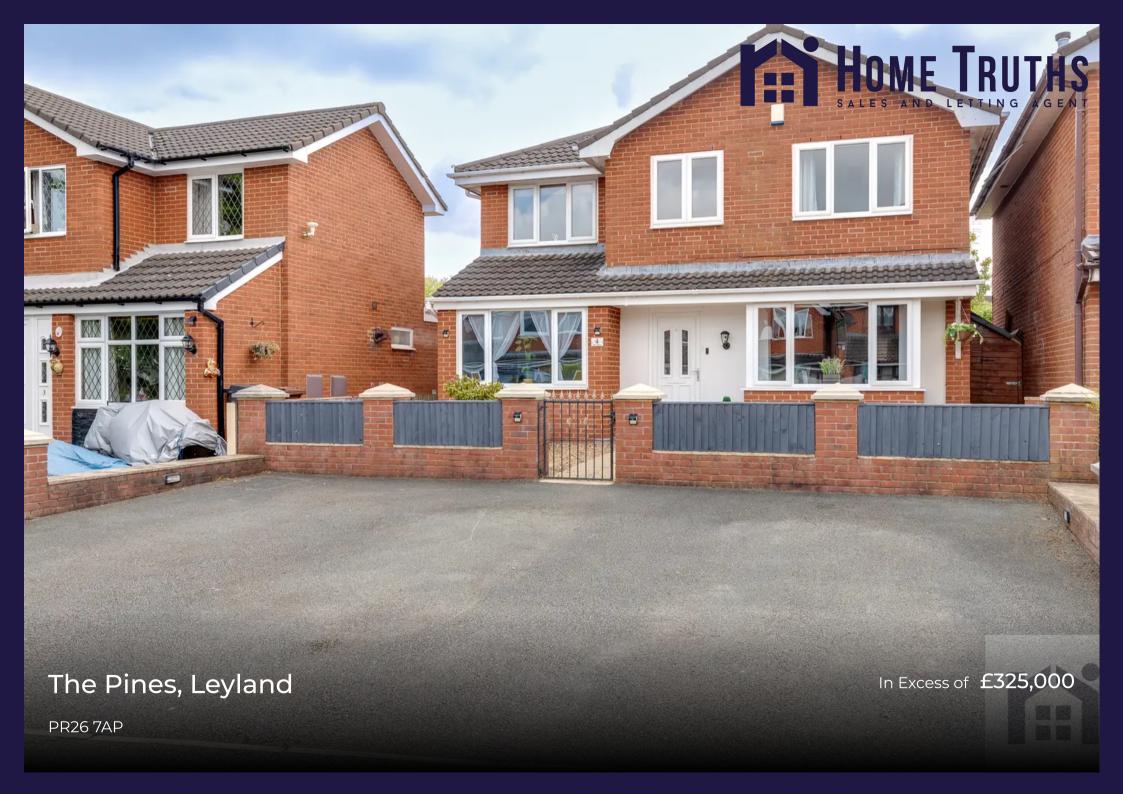

Fabulous extended four bedroom detached property on a quiet cul de sac in a popular residential location within easy reach of excellent schools, town centre amenities and primary transport routes. To the front, the tarmacadam driveway can accommodate up to four vehicles and leads to the garden which is mainly laid to gravel with raised beds and seating areas. Step into the entrance hallway with the home office immediately to the left. Opposite is the spacious, bay fronted living room with double doors opening to the heart of the house. This wonderful family space naturally divides into discrete dining and seating areas with the kitchen comprising a range of wall and base units, central island, Belfast sink and drainer and integrated appliances including electric hob, microwave, oven and grill. In pride of place is the bespoke bar making this the perfect place to enjoy and entertain. Completing the ground floor is the utility room with Worcester combi boiler and space, power and plumbing for appliances, the cloakroom with wash hand basin and wc, and finally the playroom. Externally, the garden has a lower terrace and barbeque area, raised beds and an upper decked area with pergola over and, for ease, there is a lazy lawn and external lighting. As well as a shed to the side, there is a store room with power and light, and a first class garden room which currently doubles as a gym.

Council Tax band: E

Tenure: Freehold

- Extended detached property
- Four bedrooms
- Lovely, large family room
- Home office
- Gym
- Ample off road parking

Eccleston Branch 265 The Green, Eccleston, PR7 5TF 01257 451673