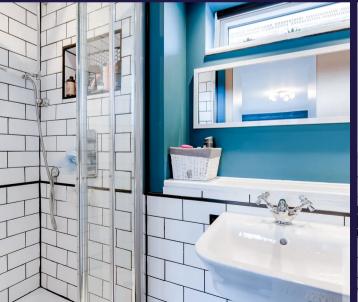

Back inside, to the first floor, bedroom one benefits from en suite comprising rainfall shower in cubicle, floating wash hand basin, wc and ladder heated towel rail. There are two further double bedrooms each with built in storage and a comfortable single. The bathroom is tiled and panelled with bath and rainfall shower over, floating wash hand basin, wc and ladder heated towel rail. With over 1500 square feet of accommodation on offer, this is a wonderful family home.