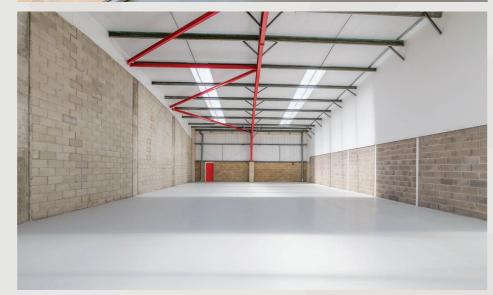

# <sup>©</sup>portfield

Unit C2 is a mid-terrace unit of steel portal frame construction with pitched roof incorporating roof lights throughout the warehouse. The warehouse area has clear minimum eaves height of 5.3m.

There are WC's and offices with mezzanine storage above. The unit has ample parking and a loading forecourt.