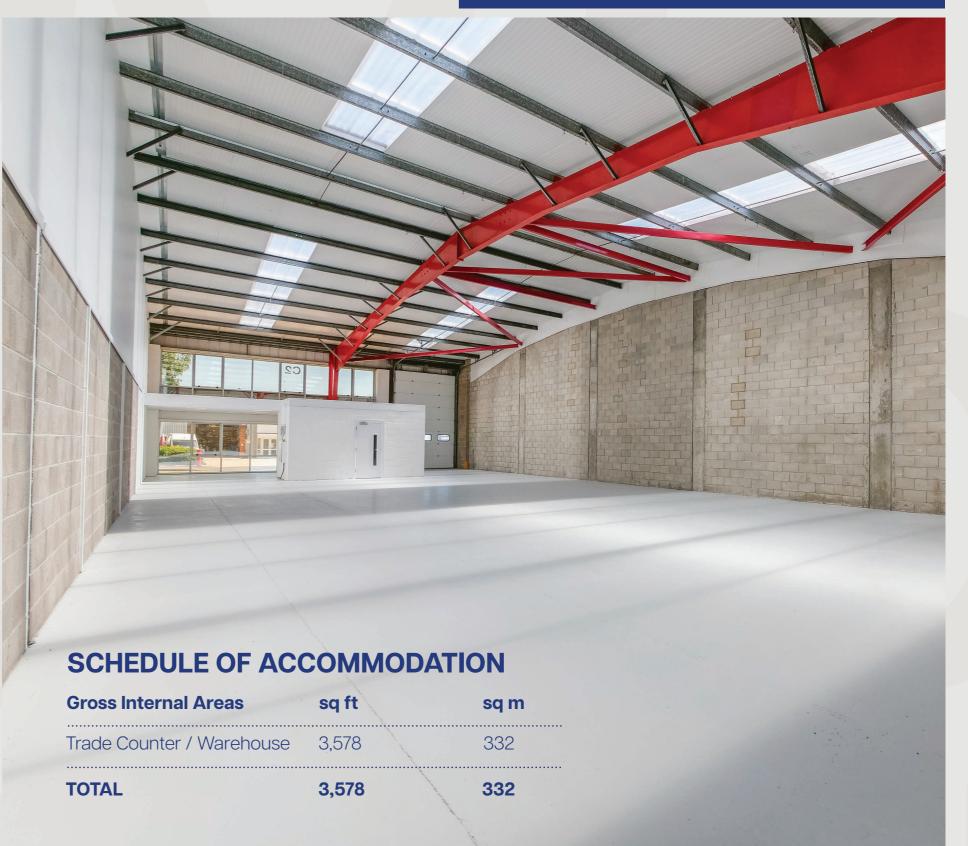

# C2 DOITHELD Unit C2, Portfield Industrial Estate, Nevil Shute Road, Portsmouth, PO3 5RX

3,578 sq ft (332 sq m)

TO LET

Forecourt and loading.

5.3m Minimum eaves height.

throughout.

Wolseley

10 Allocated car parking spaces.

# <sup>©</sup>portfield

Unit C2 is a mid-terrace unit of steel portal frame construction with pitched roof incorporating roof lights throughout the warehouse. The warehouse area has clear minimum eaves height of 5.3m.

There are WC's and offices with mezzanine storage above. The unit has ample parking and a loading forecourt.