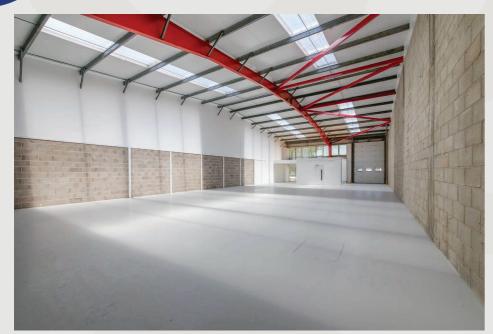

# <sup>©</sup>portfield

Unit C2 is a mid-terrace unit of steel portal frame construction with pitched roof incorporating roof lights throughout the warehouse. The warehouse area has clear minimum eaves height of 5.3m.

There are WC's and offices with mezzanine storage above. The unit has ample parking and a loading forecourt.