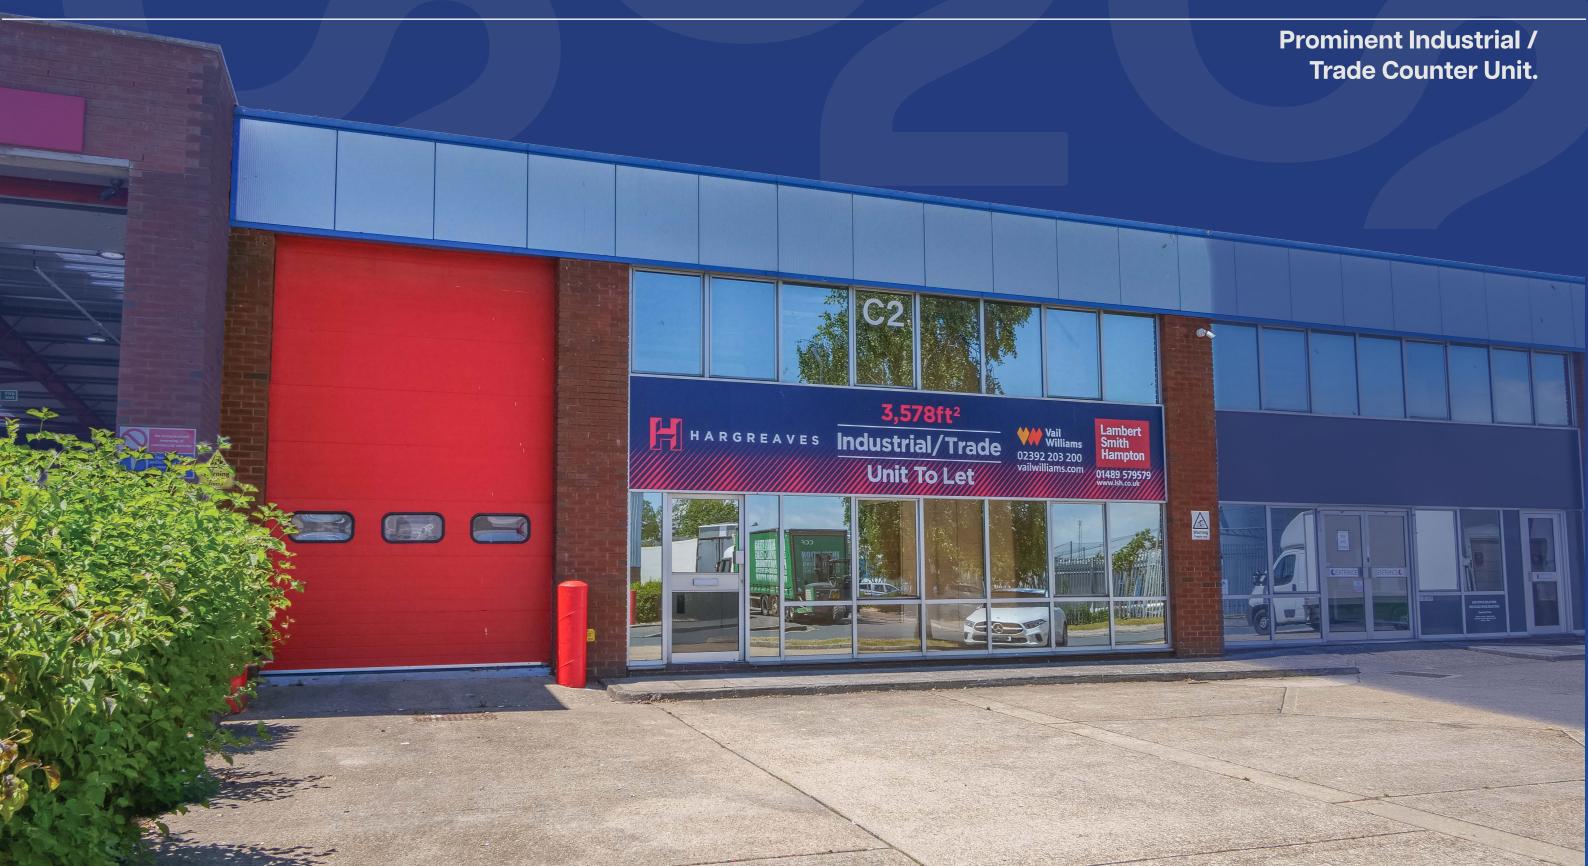

# C2 DOITHELD Unit C2, Portfield Industrial Estate, Nevil Shute Road, Portsmouth, PO3 5RX

3,578 sq ft (332 sq m)

TO LET

Forecourt and loading.

5.3m Minimum eaves height.

throughout.

Wolseley

10 Allocated car parking spaces.

# <sup>©</sup>portfield

Unit C2 is a mid-terrace unit of steel portal frame construction with pitched roof incorporating roof lights throughout the warehouse. The warehouse area has clear minimum eaves height of 5.3m.

There are WC's and offices with mezzanine storage above. The unit has ample parking and a loading forecourt.