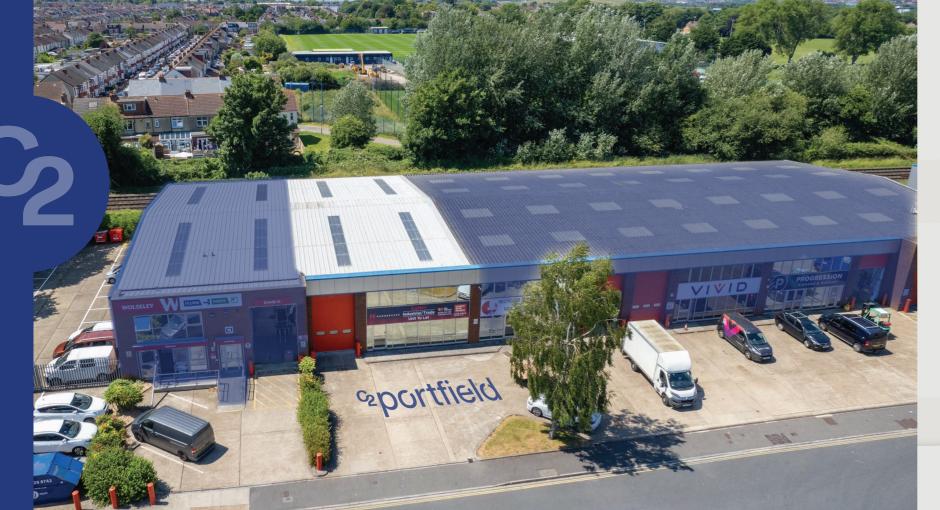

# <sup>©</sup>portfield

Unit C2 is a mid-terrace unit of steel portal frame construction with pitched roof incorporating roof lights throughout the warehouse. The warehouse area has clear minimum eaves height of 5.3m.

There are WC's and offices with mezzanine storage above. The unit has ample parking and a loading forecourt.