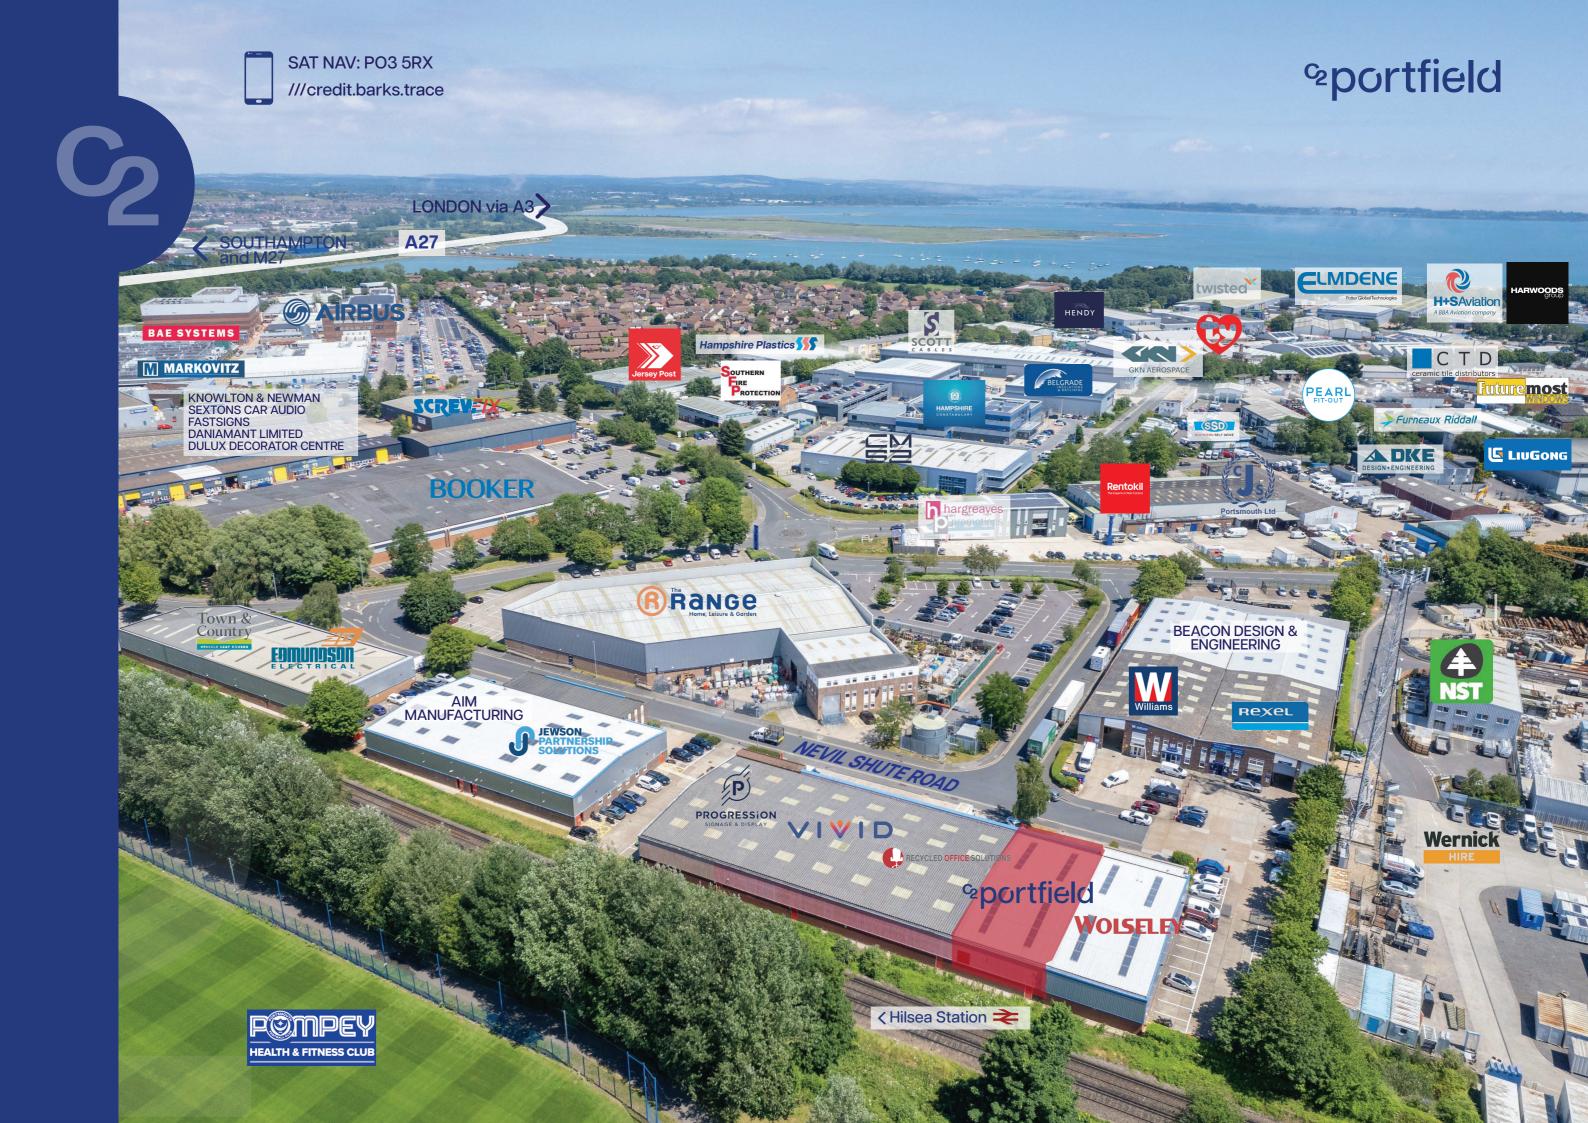

# <sup>©</sup>portfield

Portsmouth is a major South Coast conurbation having excellent road communications to the M27 motorway providing direct access to Southampton and the M3 as well as the A27 / A3(M) providing rapid access along the South Coast to the east and via the A3(M) to London, Guildford and the M25.

## TRAVEL TIMES BY ROAD

PORTSMOUTH CENTRE 4 miles 10 mins SOUTHAMPTON 20 miles 35 mins **BRIGHTON** 1hr 15 mins 47 miles 1hr 45 mins LONDON 72 miles

M27 (Junction 12) 3 miles 21 miles А3 5 miles

8 mins

35 mins 10 mins