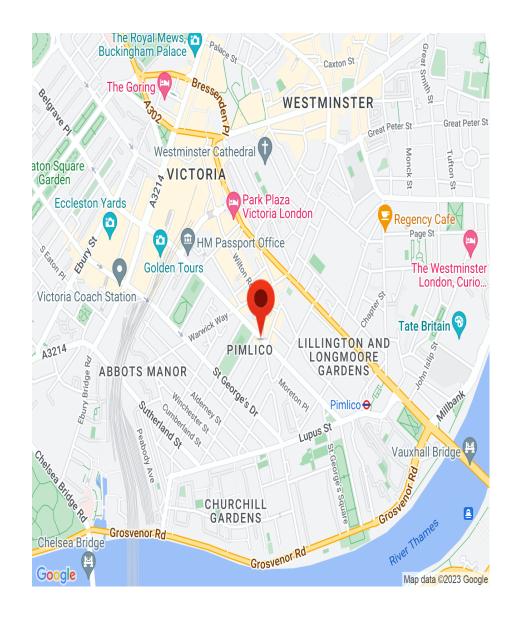

## INTERLET

BELGRAVE ROAD, PIMLICO, LONDON, SWIV  $\underline{\$}420~\mathrm{PW}$ 

UTILITY BILLS INCLUDED - A modern split-level studio apartment situated within a lovely Victorian-style property in Pimlico, London SW1V. This studio is fully self-contained and consists of an open-plan kitchen fitted with an oven, hob, fridge, and microwave, as well as a separate sleeping area in a gallery, AND an en-suite tiled shower with a heated towel rail. The studio is fully furnished and benefits from wooden floors, flat-screen TV, free WiFi, free digital tv/selected sky channels, and free laundry facilities. The rent includes electricity, water, and heating. The building is located only seconds from Pimlico Underground Station (Victoria Line, Zone 1). Victoria Underground Station and Coach Station are only 10 minutes away. The property also benefits from being located next to a vast amount of amenities, including shops, restaurants, and cafes. Buckingham Palace, Thames River, The Tate, and Westminster are all within walking distance.[...]