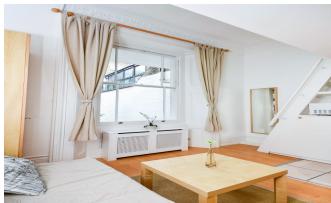

## INTERLET

BELGRAVE ROAD, PIMLICO, LONDON, SWIV  $\underline{\$}420~\mathrm{PW}$ 

UTILITY BILLS INCLUDED - A modern split-level studio apartment situated within a lovely Victorian-style property in Pimlico, London SW1V. This studio is fully self-contained and consists of an open-plan kitchen fitted with an oven, hob, fridge, and microwave, as well as a separate sleeping area in a gallery, AND an en-suite tiled shower with a heated towel rail. The studio is fully furnished and benefits from wooden floors, flat-screen TV, free WiFi, free digital tv/selected sky channels, and free laundry facilities. The rent includes electricity, water, and heating. The building is located only seconds from Pimlico Underground Station (Victoria Line, Zone 1). Victoria Underground Station and Coach Station are only 10 minutes away. The property also benefits from being located next to a vast amount of amenities, including shops, restaurants, and cafes. Buckingham Palace, Thames River, The Tate, and Westminster are all within walking distance.[...]