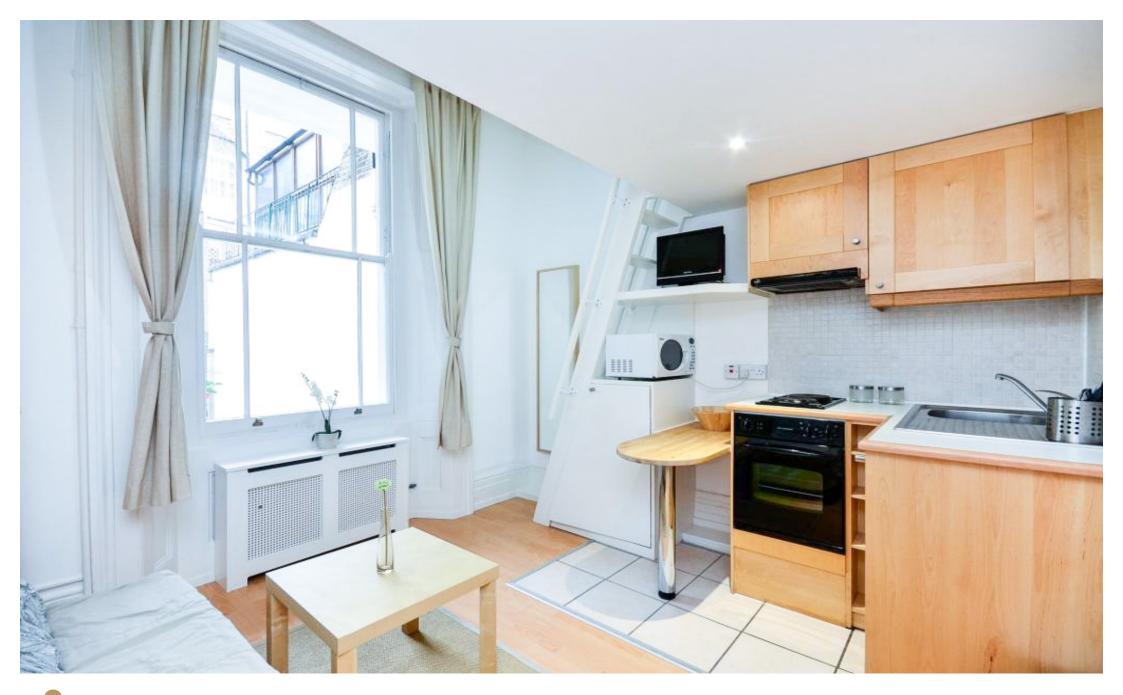

## INTERLET

BELGRAVE ROAD, PIMLICO, LONDON, SWIV  $\underline{\$}420~\mathrm{PW}$ 

UTILITY BILLS INCLUDED - A modern split-level studio apartment situated within a lovely Victorian-style property in Pimlico, London SW1V. This studio is fully self-contained and consists of an open-plan kitchen fitted with an oven, hob, fridge, and microwave, as well as a separate sleeping area in a gallery, AND an en-suite tiled shower with a heated towel rail. The studio is fully furnished and benefits from wooden floors, flat-screen TV, free WiFi, free digital tv/selected sky channels, and free laundry facilities. The rent includes electricity, water, and heating. The building is located only seconds from Pimlico Underground Station (Victoria Line, Zone 1). Victoria Underground Station and Coach Station are only 10 minutes away. The property also benefits from being located next to a vast amount of amenities, including shops, restaurants, and cafes. Buckingham Palace, Thames River, The Tate, and Westminster are all within walking distance.[...]