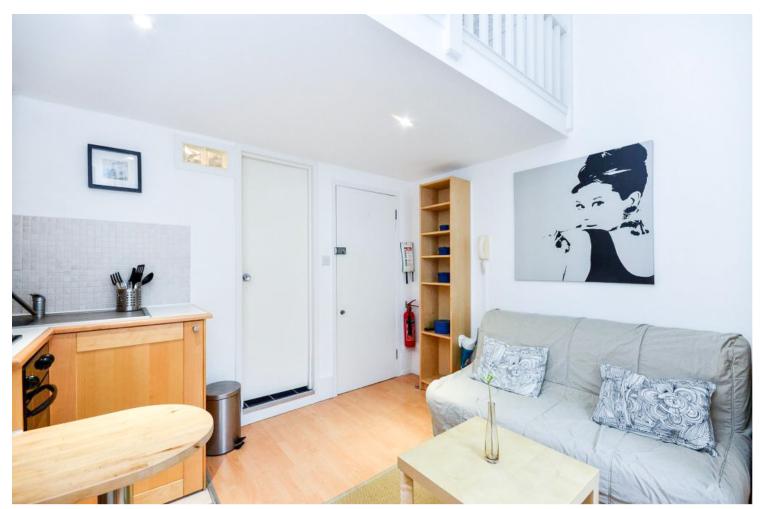

## INTERLET

BELGRAVE ROAD, PIMLICO, LONDON, SWIV  $\underline{\$}420~\mathrm{PW}$ 

UTILITY BILLS INCLUDED - A modern split-level studio apartment situated within a lovely Victorian-style property in Pimlico, London SW1V. This studio is fully self-contained and consists of an open-plan kitchen fitted with an oven, hob, fridge, and microwave, as well as a separate sleeping area in a gallery, AND an en-suite tiled shower with a heated towel rail. The studio is fully furnished and benefits from wooden floors, flat-screen TV, free WiFi, free digital tv/selected sky channels, and free laundry facilities. The rent includes electricity, water, and heating. The building is located only seconds from Pimlico Underground Station (Victoria Line, Zone 1). Victoria Underground Station and Coach Station are only 10 minutes away. The property also benefits from being located next to a vast amount of amenities, including shops, restaurants, and cafes. Buckingham Palace, Thames River, The Tate, and Westminster are all within walking distance.[...]