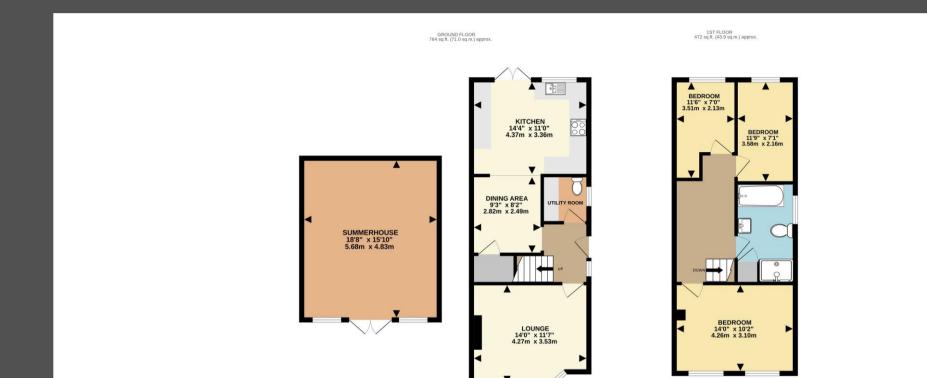

## 142 Townfield Road, Flitwick, Bedfordshire, MK45 1JQ

This well presented semi detached home has been extended over two floors and benefits from beautifully presented living accommodation throughout as well as a generous size garden with large summerhouse. The property has been improved and updated over recent years and enjoys light and airy accommodation that briefly comprises; a living room overlooking the front aspect, a stylish open plan kitchen/dining room with French doors accessing the rear garden and extensive Quartz worktops, a useful utility room with WC, a re-fitted family bathroom with additional shower cubicle, three first floor bedrooms whilst further benefits include double glazed windows throughout and gas to radiator central heating.