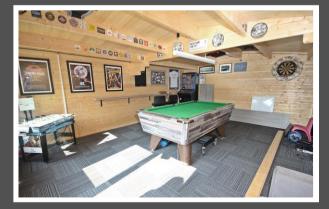

Owner comment: "Over the past few years, we've poured our heart and soul into modernising this property into a more practical family home. The open plan kitchen and dining room is the heart of the home so we went for sleek quartz worktops and fashionable herringbone-style flooring. The bathroom is our second most favourite room, featuring an all important extra additional shower cubicle that is so handy for our growing family. We love entertaining so we added a fantastic summerhouse, affectionately known as the "man cave" - it's the ultimate retreat, offering a private sanctuary for relaxation, hobbies, or simply enjoying some well-deserved solitude. We've taken great pride in creating a home that seamlessly blends contemporary design with comfortable living".