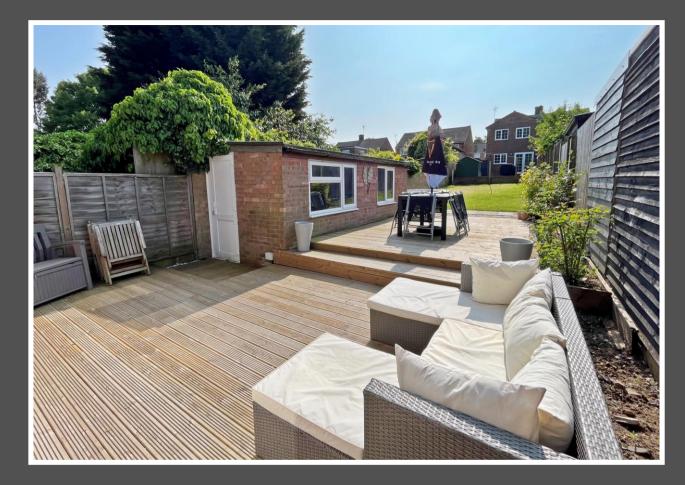

## 142 Townfield Road, Flitwick, Bedfordshire, MK45 1JQ

This well presented semi detached home has been extended over two floors and benefits from beautifully presented living accommodation throughout as well as a generous size garden with large summerhouse. The property has been improved and updated over recent years and enjoys light and airy accommodation that briefly comprises; a living room overlooking the front aspect, a stylish open plan kitchen/dining room with French doors accessing the rear garden and extensive Quartz worktops, a useful utility room with WC, a re-fitted family bathroom with additional shower cubicle, three first floor bedrooms whilst further benefits include double glazed windows throughout and gas to radiator central heating.

Owner comment: "Over the past few years, we've poured our heart and soul into modernising this property into a more practical family home. The open plan kitchen and dining room is the heart of the home so we went for sleek quartz worktops and fashionable herringbone-style flooring. The bathroom is our second most favourite room, featuring an all important extra additional shower cubicle that is so handy for our growing family. We love entertaining so we added a fantastic summerhouse, affectionately known as the "man cave" - it's the ultimate retreat, offering a private sanctuary for relaxation, hobbies, or simply enjoying some well-deserved solitude. We've taken great pride in creating a home that seamlessly blends contemporary design with comfortable living".