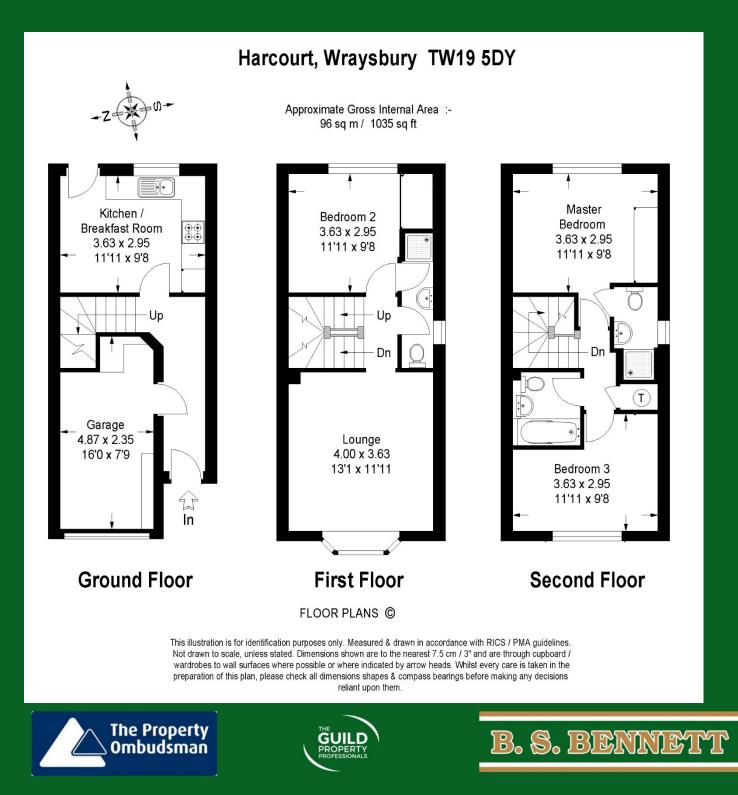

# £1,800 PCM

A very well presented three bedroom town house situated in a small select gated development in the heart of this popular Thameside village. The accommodation is arranged over three levels and comprises: entrance hall, lounge, kitchen/breakfast room, two en suite shower rooms, family bathroom, gas fired central heating, double glazed windows, rear garden, integral garage with own driveway. Available now. Unfurnished. Council tax band: E. Energy Rating: D