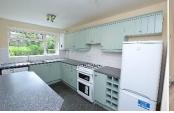

## 1 Highview Court, Wray Common Road, Reigate, RH2 0RZ

- 2 double bedrooms.
- Sitting/dining room with ample space to dine and relax.
- Bathroom with white suite.
- Fitted kitchen.
- Several storage cupboards.
- Gas central heating.
- Double glazed.