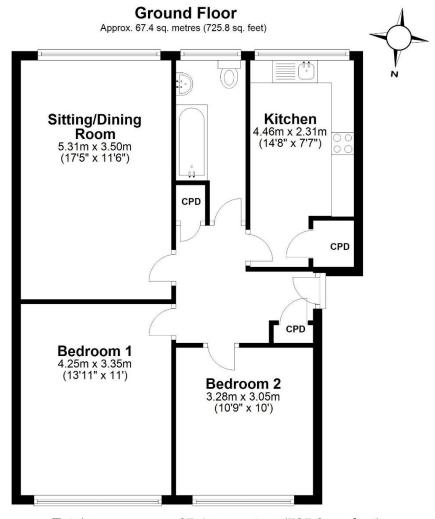

## lewis white

Ground floor flat with 2 double bedrooms, south facing sitting/dining room, fitted kitchen, bathroom with white suite, gas central heating and double glazing The property is located within a pleasant development on a very popular road offering access to both Reigate and Redhill train stations

## 1 Highview Court, Wray Common Road, Reigate, RH2 0RZ

- 2 double bedrooms.
- Sitting/dining room with ample space to dine and relax.
- Bathroom with white suite.
- Fitted kitchen.
- Several storage cupboards.
- Gas central heating.
- Double glazed.

- Single garage.
- South facing communal garden.
- CHAIN FREE

Total area: approx. 67.4 sq. metres (725.8 sq. feet)

Produced by Lewis White, not to scale and indicative only Plan produced using PlanUp.