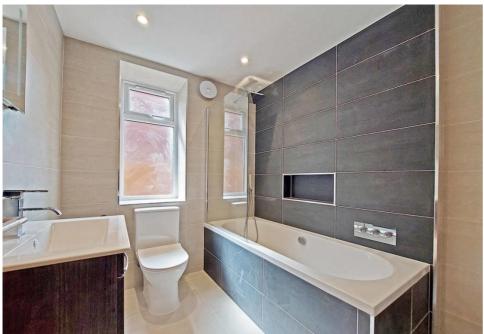

The principal en-suite bedroom enjoys a bay window to the front and the contemporary en-suite shower room is fitted with a three piece suite including a W.C. vanity sink unit and a double shower with glazed doors, all neatly finished with tiled walls and flooring

The second bedroom is a good size front aspect double room and completing the interior layout is the main bathroom, equipped with a bath tub, W.C. and vanity sink unit, with smart tiling to the walls and floor providing the finishing touch.