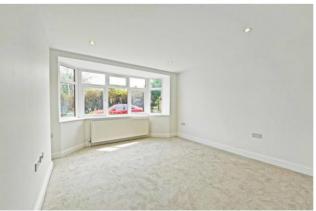

The principal en-suite bedroom enjoys a bay window to the front and the contemporary en-suite shower room is fitted with a three piece suite including a W.C. vanity sink unit and a double shower with glazed doors, all neatly finished with tiled walls and flooring

The second bedroom is a good size front aspect double room and completing the interior layout is the main bathroom, equipped with a bath tub, W.C. and vanity sink unit, with smart tiling to the walls and floor providing the finishing touch.