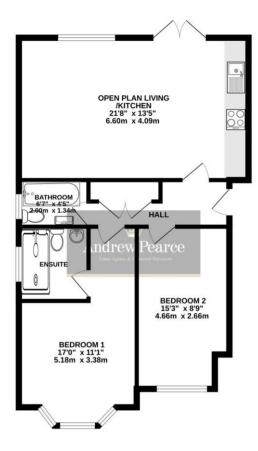

## GROUND FLOOR 705 sq.ft. (65.5 sq.m.) approx.

## FLAT 1, ALEXANDRA AVENUE, HARROW, HA2 9DL

## TOTAL FLOOR AREA: 705 sq.ft. (65.5 sq.m.) approx.

Whilst even stempt has been made or stress the accuracy of the floopian contained here, measurements of doors, windows, rooms and any other terms are approximate and no responsibility is taken for any ener, prospective purchaser. The services, systems and applications and positive shown have not been issted and no guarantee has to their operability or efficiency can be given.