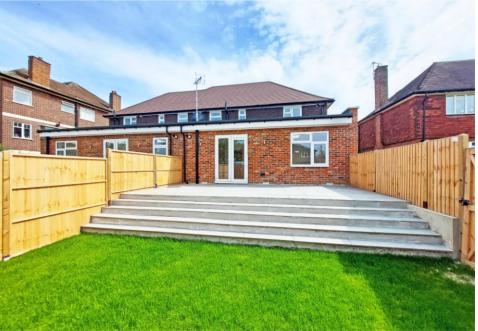

Outside, this apartment enjoys a private garden, with a large tiled patio and steps down to a neat area of fresh lawn, all enclosed with fenced boundaries. A private gate provides useful side access.

To front, the gardens are landscaped and a block paved driveway provides one allocated space for this apartment.