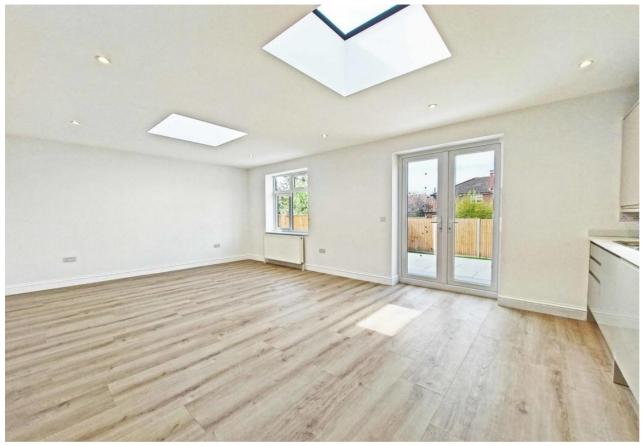

A stylish range of just four high specification newly converted apartments, set within this select development. All apartments feature smart, well planned interiors and lawned outside space.

Apartment 1, is a two bedroom, two bath/ shower room, ground floor apartment, accessed via the communal hallway with video entry phone. The spacious entrance hall features a large double storage cupboard and leads through to the impressive open plan kitchen / living room. This bright and spacious room spans the full width of the apartment and provides direct access to the private garden.

The living space is enhanced with twin skylight windows allowing plenty of natural light to flow through. The kitchen is extensively fitted with a range of streamlined units and incorporates integrated appliances including oven, hob, extractor, fridge freezer and dishwasher. The combination boiler is housed within a wall unit.