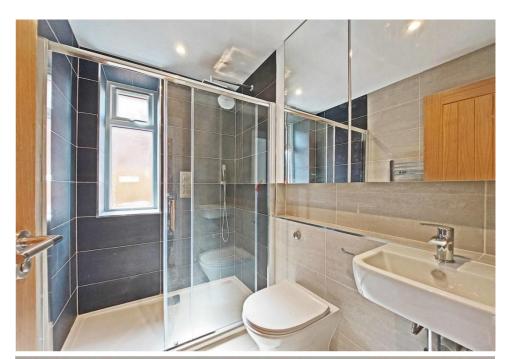

The principal en-suite bedroom enjoys a bay window to the front and the contemporary en-suite shower room is fitted with a three piece suite including a W.C. vanity sink unit and a double shower with glazed doors, all neatly finished with tiled walls and flooring

The second bedroom is a good size front aspect double room and completing the interior layout is the main bathroom, equipped with a bath tub, W.C. and vanity sink unit, with smart tiling to the walls and floor providing the finishing touch.