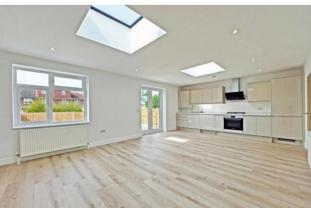

A stylish range of just four high specification newly converted apartments, set within this select development. All apartments feature smart, well planned interiors and lawned outside space.

Apartment 1, is a two bedroom, two bath/ shower room, ground floor apartment, accessed via the communal hallway with video entry phone. The spacious entrance hall features a large double storage cupboard and leads through to the impressive open plan kitchen / living room. This bright and spacious room spans the full width of the apartment and provides direct access to the private garden.

The living space is enhanced with twin skylight windows allowing plenty of natural light to flow through. The kitchen is extensively fitted with a range of streamlined units and incorporates integrated appliances including oven, hob, extractor, fridge freezer and dishwasher. The combination boiler is housed within a wall unit.