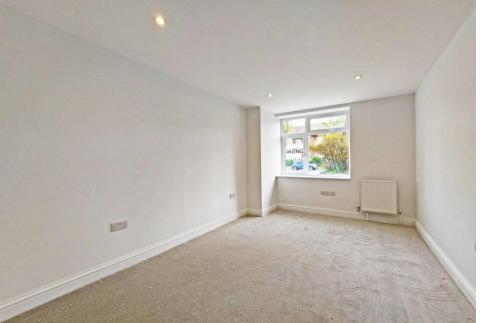

The principal en-suite bedroom enjoys a bay window to the front and the contemporary en-suite shower room is fitted with a three piece suite including a W.C. vanity sink unit and a double shower with glazed doors, all neatly finished with tiled walls and flooring

The second bedroom is a good size front aspect double room and completing the interior layout is the main bathroom, equipped with a bath tub, W.C. and vanity sink unit, with smart tiling to the walls and floor providing the finishing touch.