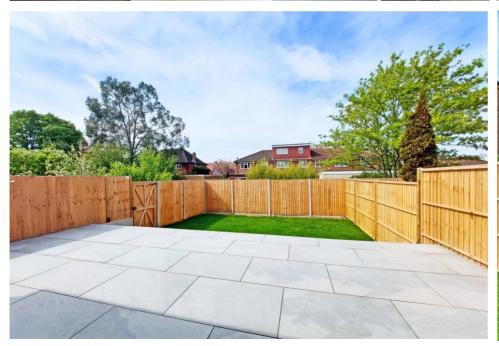

Outside, this apartment enjoys a private garden, with a large tiled patio and steps down to a neat area of fresh lawn, all enclosed with fenced boundaries. A private gate provides useful side access.

To front, the gardens are landscaped and a block paved driveway provides one allocated space for this apartment.