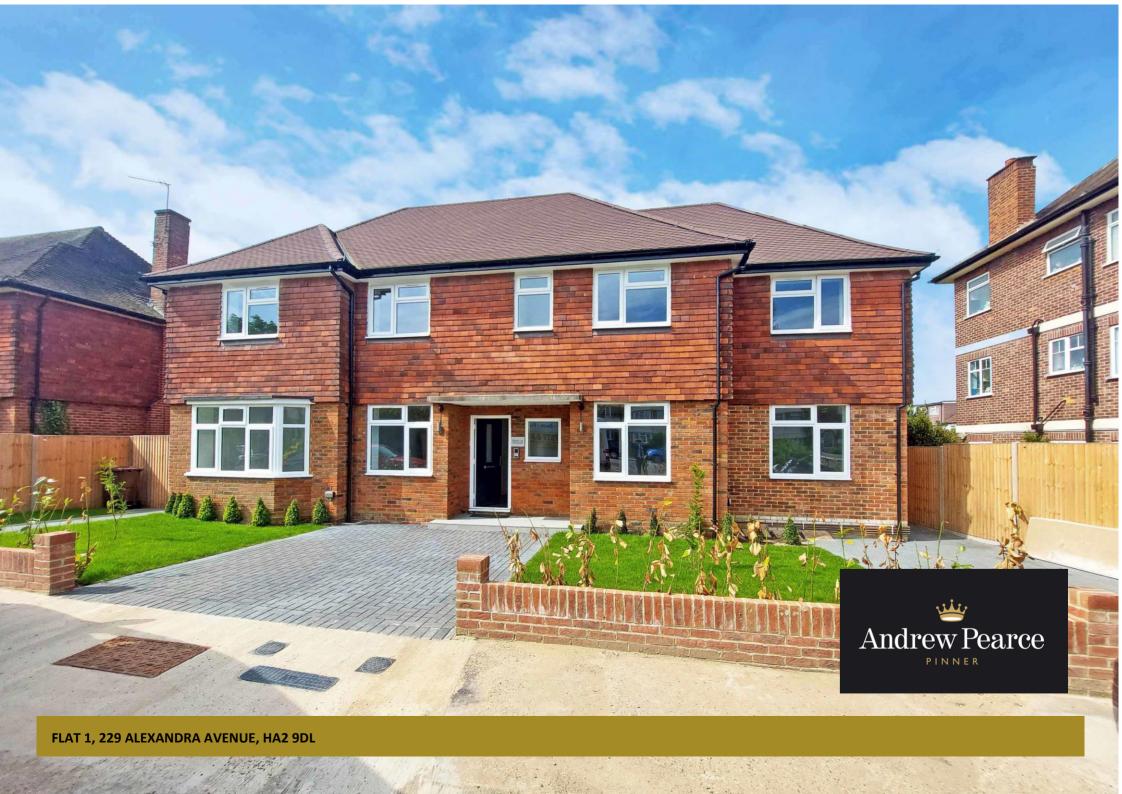

A stylish range of just four high specification newly converted apartments, set within this select development. All apartments feature smart, well planned interiors and lawned outside space.

Apartment 1, is a two bedroom, two bath/ shower room, ground floor apartment, accessed via the communal hallway with video entry phone. The spacious entrance hall features a large double storage cupboard and leads through to the impressive open plan kitchen / living room. This bright and spacious room spans the full width of the apartment and provides direct access to the private garden.

## FLAT 1, ALEXANDRA AVENUE, HARROW, HA2 9DL