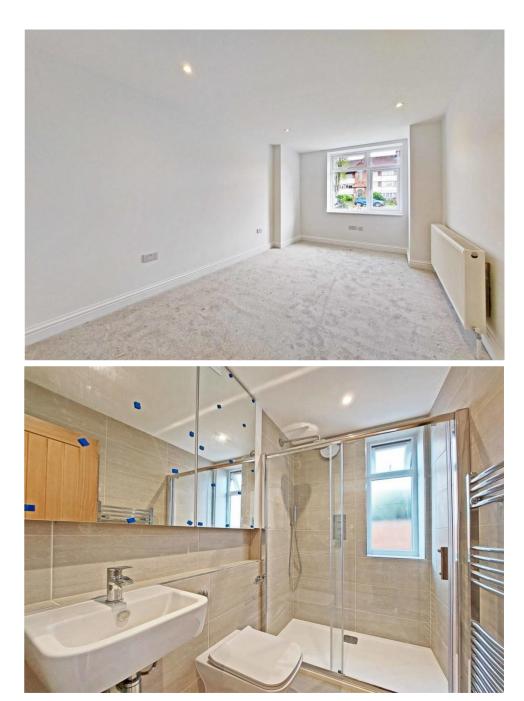

The principal en-suite bedroom is located to the front of the apartment and the contemporary en-suite shower room is fitted with a three piece suite including a W.C. vanity sink unit and a double shower with glazed doors, all neatly finished with tiled walls and flooring

The second bedroom is a good size front aspect double room and completing the interior layout is the main bathroom, equipped with a bath tub, W.C. and vanity sink unit, with smart tiling to the walls and floor providing the finishing touch.