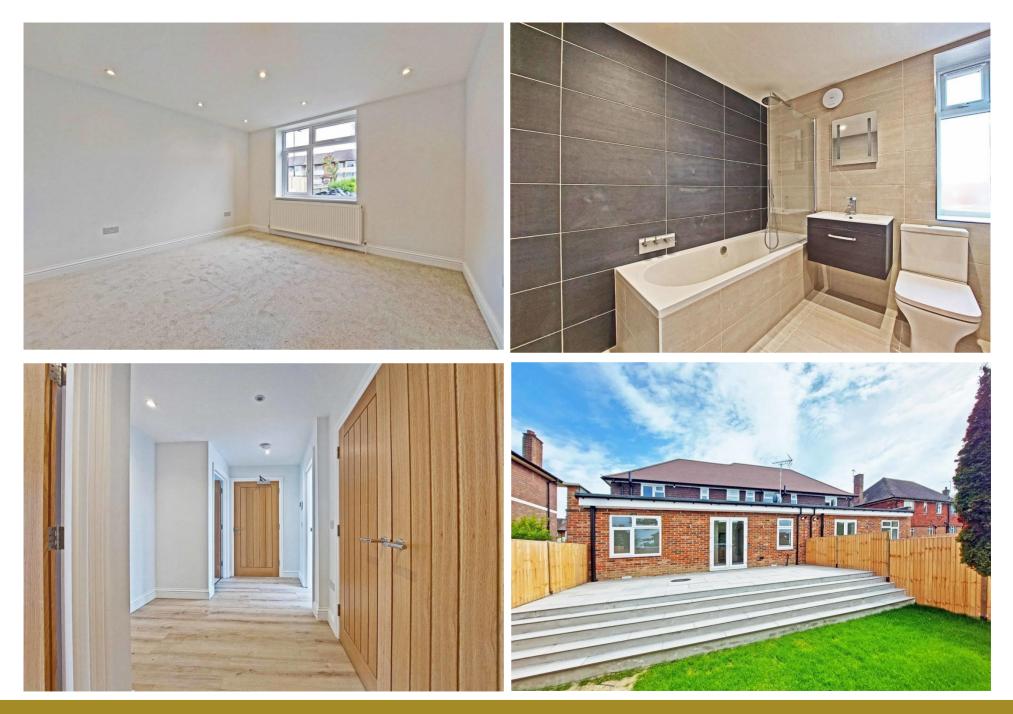

A stylish range of just four high specification newly converted apartments, set within this select development. All apartments feature smart, well planned interiors and lawned outside space.

Apartment 2, is a ground floor two bedroom, two bath/ shower room apartment, accessed via the communal hallway with video entry phone. The spacious entrance hall features a large double storage cupboard and leads through to the impressive open plan kitchen / living room. This bright and spacious room spans the full width of the apartment and provides direct access to the private garden.

The principal en-suite bedroom is located to the front of the apartment and the contemporary en-suite shower room is fitted with a three piece suite including a W.C. vanity sink unit and a double shower with glazed doors, all neatly finished with tiled walls and flooring

The second bedroom is a good size front aspect double room and completing the interior layout is the main bathroom, equipped with a bath tub, W.C. and vanity sink unit, with smart tiling to the walls and floor providing the finishing touch.

Outside, this apartment enjoys a private garden, with a large tiled patio and steps down to a neat area of fresh lawn, all enclosed with fenced boundaries. A private gate provides useful side access.

To front, the gardens are landscaped and a block paved driveway provides one allocated space for this apartment.