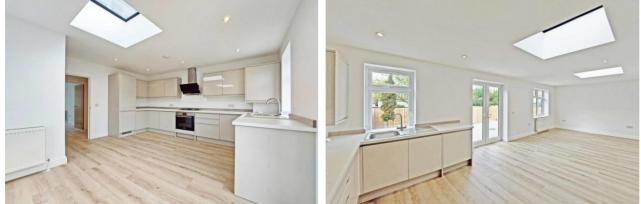

A stylish range of just four high specification newly converted apartments, set within this select development. All apartments feature smart, well planned interiors and lawned outside space.

Apartment 2, is a ground floor two bedroom, two bath/ shower room apartment, accessed via the communal hallway with video entry phone. The spacious entrance hall features a large double storage cupboard and leads through to the impressive open plan kitchen / living room. This bright and spacious room spans the full width of the apartment and provides direct access to the private garden.

The living space is enhanced with twin skylight windows allowing plenty of natural light to flow through. The kitchen is extensively fitted with a range of streamlined units and incorporates integrated appliances including oven, hob, extractor, fridge freezer and dishwasher. The combination boiler is housed within a wall unit.