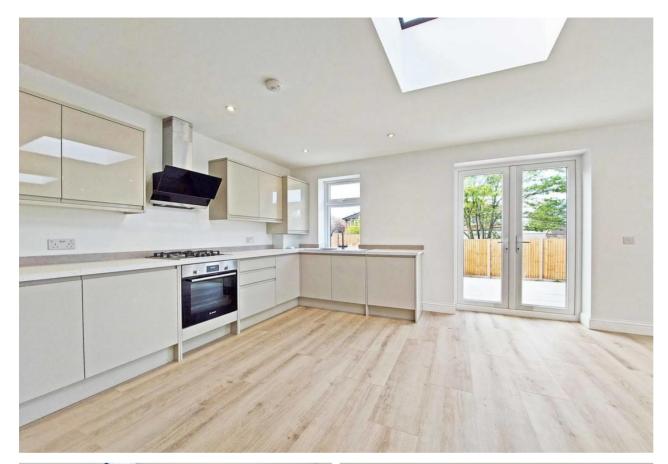

A stylish range of just four high specification newly converted apartments, set within this select development. All apartments feature smart, well planned interiors and lawned outside space.

Apartment 2, is a ground floor two bedroom, two bath/ shower room apartment, accessed via the communal hallway with video entry phone. The spacious entrance hall features a large double storage cupboard and leads through to the impressive open plan kitchen / living room. This bright and spacious room spans the full width of the apartment and provides direct access to the private garden.

The living space is enhanced with twin skylight windows allowing plenty of natural light to flow through. The kitchen is extensively fitted with a range of streamlined units and incorporates integrated appliances including oven, hob, extractor, fridge freezer and dishwasher. The combination boiler is housed within a wall unit.