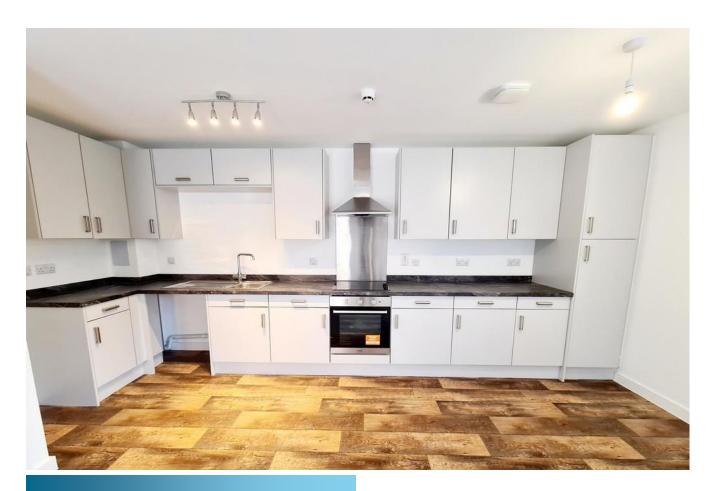

## New Berkeley Street, Hanley

Apartment, 2 bedroom, 1 bathroom

£775 pcm

Date available: 8th June 2024

Deposit: £894 Unfurnished

Council Tax band: B

- 2 Bedroom flat
- Open plan lounge and kitchen
- Bathroom
- Allocated Parking Space
- Hanley Town Centre
- Lifts to all Floors
- Council tax band B