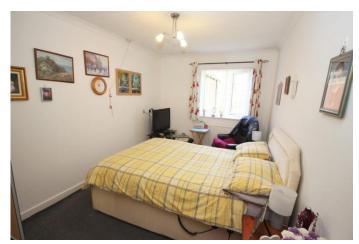

## MASTER BEDROOM

14'0" x 9'2" (4.27m x 2.79m) A double bedroom with carpeted floor, papered walls, textured ceiling with coving, double glazed window with fitted blinds and radiator.

#### **BEDROOM TWO**

14'0" x 6'8" (4.27m x 2.03m) A good size single bedroom with carpeted floor, papered walls, textured ceiling with coving, double glazed window with fitted blinds and radiator.