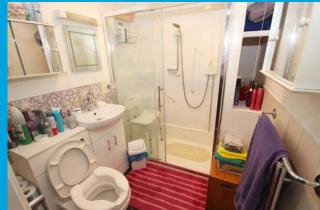

### BATHROOM

6'9" x 5'8" (2.06m x 1.73m) A three piece white bathroom suite comprising of a WC, wash handbasin vanity unit, double shower cubide with electric Mira shower. Lino tile flooring, painted walls, textured ceiling, chrome towel radiator and partially tiled walls.