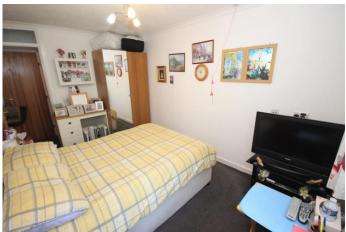

## MASTER BEDROOM

14'0" x 9'2" (4.27m x 2.79m) A double bedroom with carpeted floor, papered walls, textured ceiling with coving, double glazed window with fitted blinds and radiator.