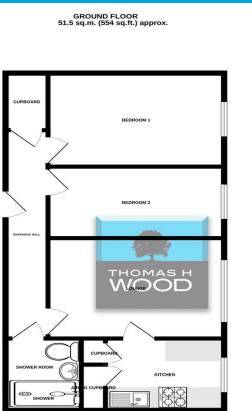

#### 2 BEDROOM TOP FLOOR

TOTAL FLOOR AREA: 51.5 sq.m. (554 sq.ft.) approx.
White every attempt has been made to ensure the accuracy of the flooptan contained here, measurement
of doors, windows, known and any of our feman are approximate and no regroundly is taken to any entry
prospective purchase. The service's systems and appliances shown have not been tested and no guarante
as to their operability of efforming can be given.