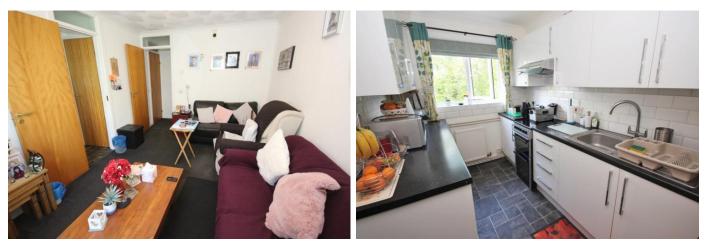

## LOUNGE

9'8" x 13'8" (2.95m x 4.17m) With carpeted floor, papered walls, textured ceiling, double glazed window with fitted blind, radiator and door to;

## KITCHEN

6'7" x 9'2" (2.01m x 2.79m) A selection of base and wall mounted units with contrasting worksurfaces over. Lino tile flooring, inset sink with drainer, metro brick tiled splashback, double glazed window, fitted roller blind, Integrated oven with hob, extractor over. Two storage cupboards. One housing the water tank.