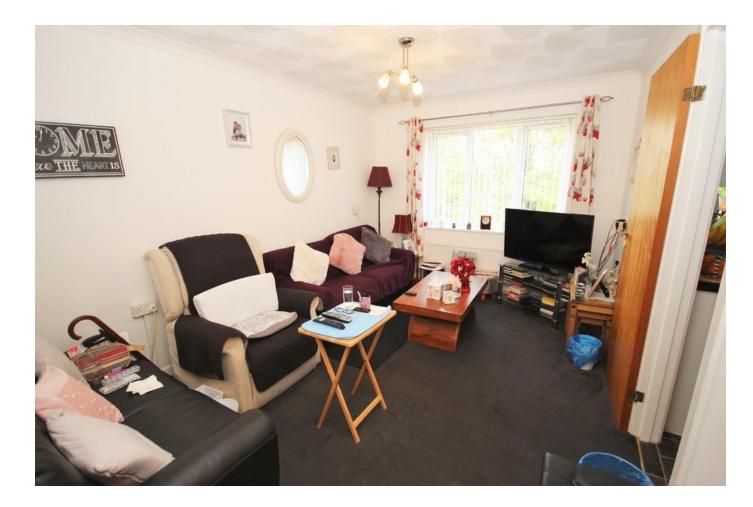

## LOUNGE

9'8" x 13'8" (2.95m x 4.17m) With carpeted floor, papered walls, textured ceiling, double glazed window with fitted blind, radiator and door to;