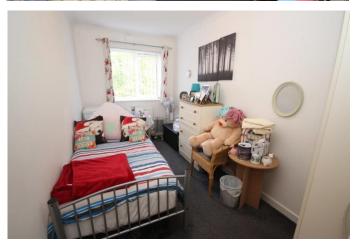

#### **BEDROOM TWO**

14'0" x 6'8" (4.27m x 2.03m) A good size single bedroom with carpeted floor, papered walls, textured ceiling with coving, double glazed window with fitted blinds and radiator.