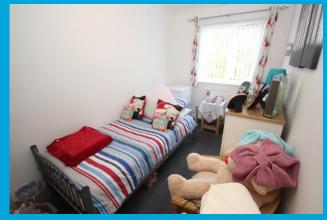

## MASTER BEDROOM

14'0" x 9'2" (4.27m x 2.79m) A double bedroom with carpeted floor, papered walls, textured ceiling with coving, double glazed window with fitted blinds and radiator.

#### **BEDROOM TWO**

14'0" x 6'8" (4.27m x 2.03m) A good size single bedroom with carpeted floor, papered walls, textured ceiling with coving, double glazed window with fitted blinds and radiator.